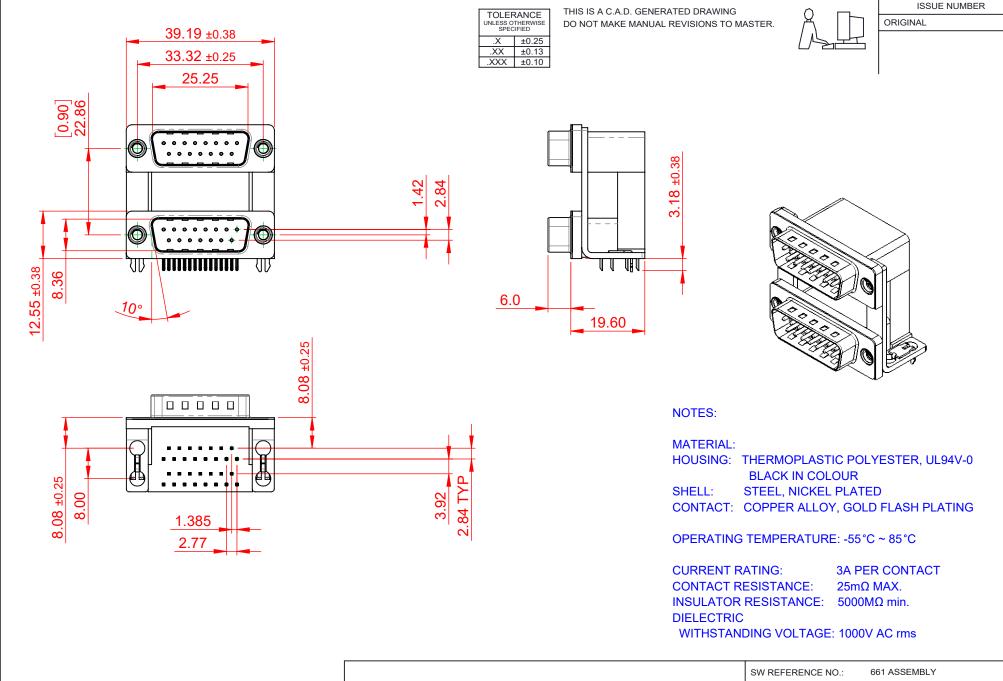

THIS SERIES FULLY CONFORMS TO THE EUROPEAN UNION DIRECTIVES 2011/65/EU FOR RoHS COMPLIANCY.

EDAC INC TORONTO, ONTARIO CANADA

661 SERIES D-SUB CONNECTOR

THESE DRAWINGS AND SPECIFICATIONS ARE THE PROPERTY OF EDAC INC..AND SHALL NOT BE REPRODUCED,OR COPIED OR USED AS THE BASIS FOR THE MANUFACTURE OR SALE OF APPARATUS WITHOUT WRITTEN PERMISSION.

DRAWING NUMBER: 661-015-264-04C ISSUE PART NUMBER: 661-015-264-04C