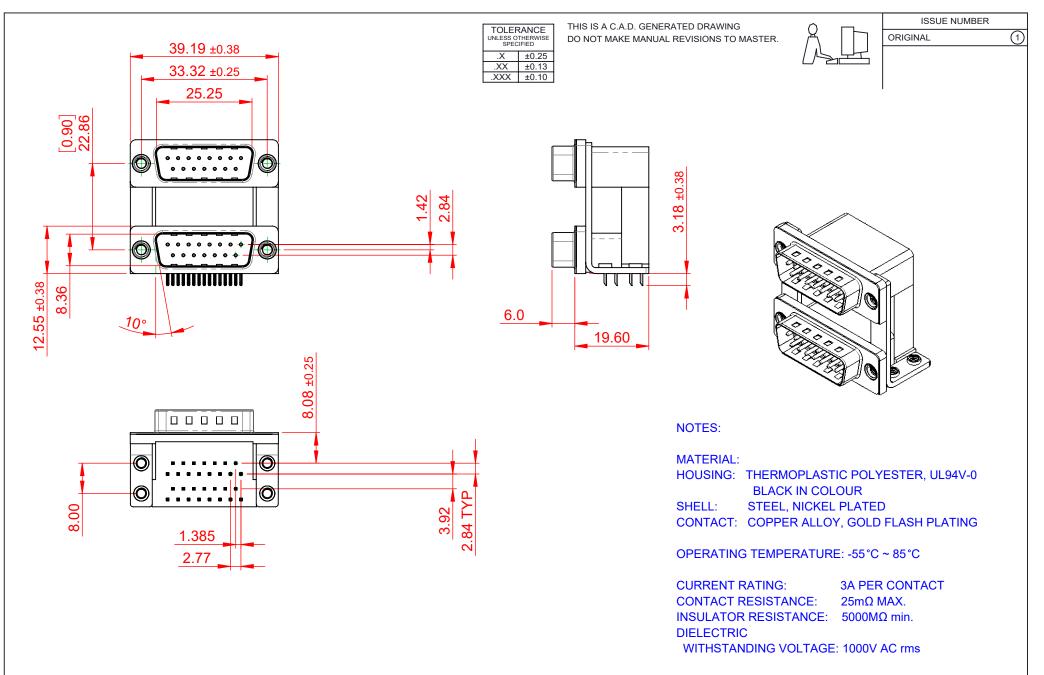

|             | 661 SERIES D-SUB CONNECTOR           |                                                                                                                                       | SW REFERENCE NO.: 661 ASSEMBLY  |                  |       |
|-------------|--------------------------------------|---------------------------------------------------------------------------------------------------------------------------------------|---------------------------------|------------------|-------|
|             |                                      |                                                                                                                                       | DRAWN: C.B                      | DATE: AUG. 01/20 | )18   |
|             |                                      |                                                                                                                                       | CHECKED:                        | DATE:            |       |
| то          | EDAC INC                             | THESE DRAWINGS AND SPECIFICATIONS<br>ARE THE PROPERTY OF EDAC INCAND                                                                  | SCALE: 1:1                      | SHEET 1 OF       | 1     |
| VES<br>ICY. | YOUR CONNECTION TO QUALITY & SERVICE | SHALL NOT BE REPRODUCED, OR COPIED<br>OR USED AS THE BASIS FOR THE<br>MANUFACTURE OR SALE OF APPARATUS<br>WITHOUT WRITTEN PERMISSION. | DRAWING NUMBER: 661-015-264-05C |                  | ISSUE |
|             |                                      |                                                                                                                                       | PART NUMBER: 661-015-           | 264-05C          | 1     |