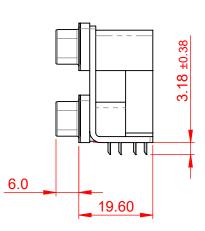

THIS IS A C.A.D. GENERATED DRAWING DO NOT MAKE MANUAL REVISIONS TO MASTER.

**ISSUE NUMBER** ORIGINAL (1)

NOTES:

MATERIAL: HOUSING: THERMOPLASTIC POLYESTER, UL94V-0 **BLACK IN COLOUR** STEEL, NICKEL PLATED SHELL: CONTACT: COPPER ALLOY, 15µ GOLD PLATING

OPERATING TEMPERATURE: -55°C ~ 85°C

**3A PER CONTACT CURRENT RATING:**  $25m\Omega$  MAX. CONTACT RESISTANCE: INSULATOR RESISTANCE: 5000MΩ min. DIELECTRIC WITHSTANDING VOLTAGE: 1000V AC rms

|           |                                      |                                                                                                                                       | SW REFERENCE NO.: 661 ASSEMBLY  |                  |       |
|-----------|--------------------------------------|---------------------------------------------------------------------------------------------------------------------------------------|---------------------------------|------------------|-------|
|           |                                      |                                                                                                                                       | DRAWN: C.B                      | DATE: AUG. 01/20 | )18   |
|           |                                      |                                                                                                                                       | CHECKED:                        | DATE:            |       |
| D         | EDAC INC                             | THESE DRAWINGS AND SPECIFICATIONS<br>ARE THE PROPERTY OF EDAC INC.,AND                                                                | SCALE: 1:1                      | SHEET 1 OF       | 1     |
| ES<br>XY. | YOUR CONNECTION TO QUALITY & SERVICE | SHALL NOT BE REPRODUCED, OR COPIED<br>OR USED AS THE BASIS FOR THE<br>MANUFACTURE OR SALE OF APPARATUS<br>WITHOUT WRITTEN PERMISSION. | DRAWING NUMBER: 661-015-364-007 |                  | ISSUE |
|           |                                      |                                                                                                                                       | PART NUMBER: 661-015-           | 364-007          | 1     |