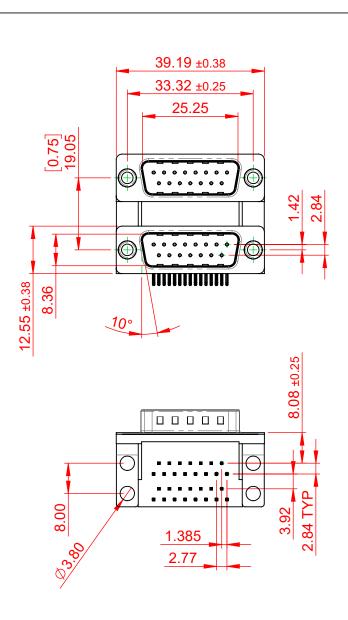

THIS IS A C.A.D. GENERATED DRAWING DO NOT MAKE MANUAL REVISIONS TO MASTER.

**ISSUE NUMBER** ORIGINAL (1)

NOTES:

MATERIAL: HOUSING: THERMOPLASTIC POLYESTER, UL94V-0 **BLACK IN COLOUR** STEEL, NICKEL PLATED SHELL: CONTACT: COPPER ALLOY, 15µ GOLD PLATING

OPERATING TEMPERATURE: -55°C ~ 85°C

**3A PER CONTACT CURRENT RATING:**  $25m\Omega$  MAX. CONTACT RESISTANCE: INSULATOR RESISTANCE: 5000MΩ min. DIELECTRIC WITHSTANDING VOLTAGE: 1000V AC rms

|           |                                      |                                                                                                                                       | SW REFERENCE NO.: 661 ASSEMBLY  |                  |       |
|-----------|--------------------------------------|---------------------------------------------------------------------------------------------------------------------------------------|---------------------------------|------------------|-------|
|           |                                      |                                                                                                                                       | DRAWN: C.B                      | DATE: AUG. 01/20 | )18   |
|           |                                      |                                                                                                                                       | CHECKED:                        | DATE:            |       |
| D         | EDAC INC                             | THESE DRAWINGS AND SPECIFICATIONS<br>ARE THE PROPERTY OF EDAC INC.,AND                                                                | SCALE: 1:1                      | SHEET 1 OF       | 1     |
| ES<br>XY. | YOUR CONNECTION TO QUALITY & SERVICE | SHALL NOT BE REPRODUCED, OR COPIED<br>OR USED AS THE BASIS FOR THE<br>MANUFACTURE OR SALE OF APPARATUS<br>WITHOUT WRITTEN PERMISSION. | DRAWING NUMBER: 661-015-364-007 |                  | ISSUE |
|           |                                      |                                                                                                                                       | PART NUMBER: 661-015-           | 364-007          | 1     |