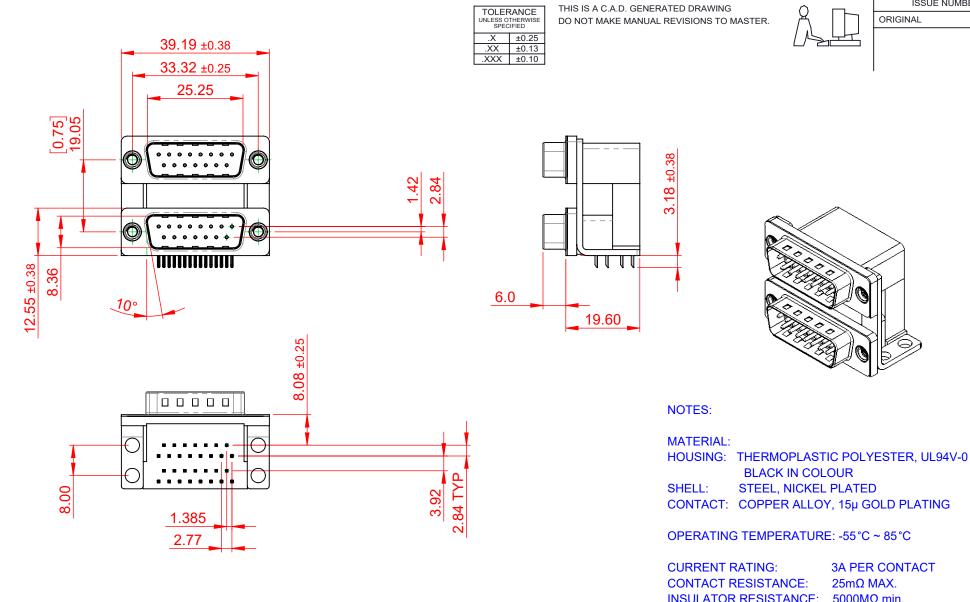

661 SERIES D-SUB CONNECTOR

YOUR CONNECTION TO QUALITY & SERVICE

EDAC INC TORONTO, ONTARIO CANADA

THESE DRAWINGS AND SPECIFICATIONS ARE THE PROPERTY OF EDAC INC..AND SHALL NOT BE REPRODUCED,OR COPIED OR USED AS THE BASIS FOR THE MANUFACTURE OR SALE OF APPARATUS WITHOUT WRITTEN PERMISSION.

| SW REFERENCE NO.: 661 ASSEMBLY  |                    |
|---------------------------------|--------------------|
| DRAWN: C.B                      | DATE: AUG. 01/2018 |
| CHECKED:                        | DATE:              |
| SCALE: 1:1                      | SHEET 1 OF 1       |
| DRAWING NUMBER: 661-015-364-00A |                    |

ISSUE NUMBER

3A PER CONTACT

 $25m\Omega$  MAX. INSULATOR RESISTANCE: 5000MΩ min.

**DIELECTRIC** 

WITHSTANDING VOLTAGE: 1000V AC rms

PART NUMBER: 661-015-364-00A

THIS SERIES FULLY CONFORMS TO THE EUROPEAN UNION DIRECTIVES 2011/65/EU FOR RoHS COMPLIANCY.