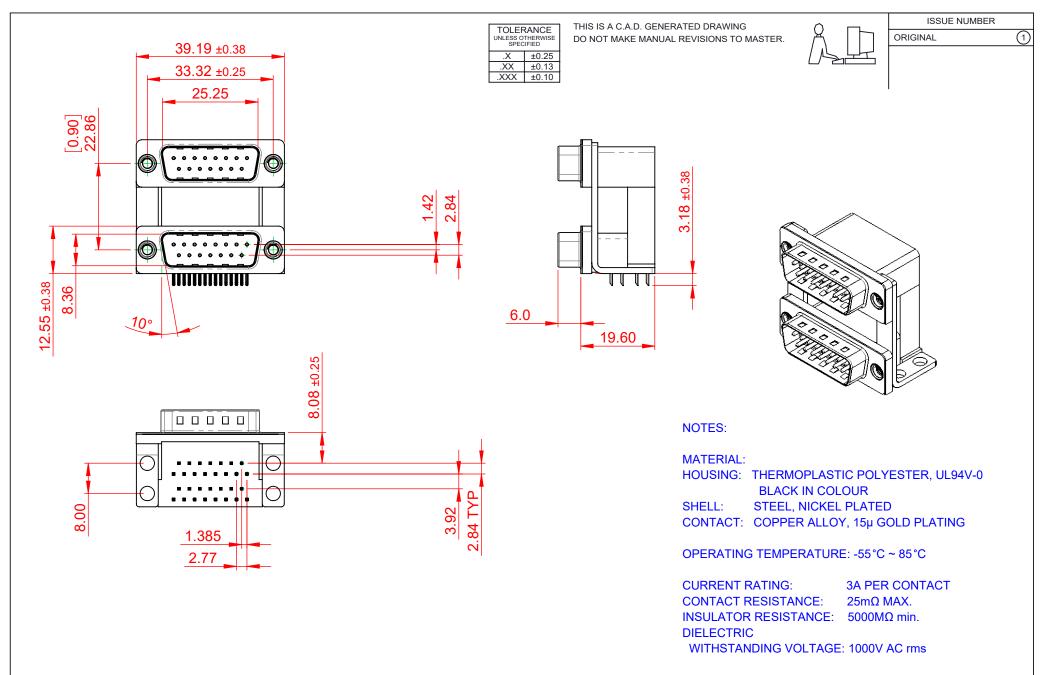

|             | 661 SERIES D-SUB CONNECTOR           |                                                                                                                                       | SW REFERENCE NO.: 661 ASSEMBLY  |                  |       |
|-------------|--------------------------------------|---------------------------------------------------------------------------------------------------------------------------------------|---------------------------------|------------------|-------|
|             |                                      |                                                                                                                                       | DRAWN: C.B                      | DATE: AUG. 01/20 | 018   |
|             |                                      |                                                                                                                                       | CHECKED:                        | DATE:            |       |
| го          | EDAC INC                             | THESE DRAWINGS AND SPECIFICATIONS<br>ARE THE PROPERTY OF EDAC INCAND                                                                  | SCALE: 1:1                      | SHEET 1 OF       | 1     |
| /ES<br>ICY. | YOUR CONNECTION TO QUALITY & SERVICE | SHALL NOT BE REPRODUCED, OR COPIED<br>OR USED AS THE BASIS FOR THE<br>MANUFACTURE OR SALE OF APPARATUS<br>WITHOUT WRITTEN PERMISSION. | DRAWING NUMBER: 661-015-364-00C |                  | ISSUE |
|             |                                      |                                                                                                                                       | PART NUMBER: 661-015            | -364-00C         | 1     |