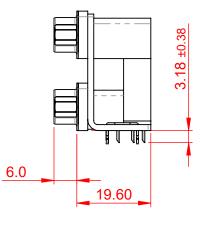

THIS IS A C.A.D. GENERATED DRAWING DO NOT MAKE MANUAL REVISIONS TO MASTER.

**ISSUE NUMBER** ORIGINAL (1)

.XX

NOTES:

MATERIAL: HOUSING: THERMOPLASTIC POLYESTER, UL94V-0 **BLACK IN COLOUR** STEEL, NICKEL PLATED SHELL: CONTACT: COPPER ALLOY, 15µ GOLD PLATING

OPERATING TEMPERATURE: -55°C ~ 85°C

**CURRENT RATING: 3A PER CONTACT**  $25m\Omega$  MAX. CONTACT RESISTANCE: INSULATOR RESISTANCE: 5000MΩ min. DIELECTRIC WITHSTANDING VOLTAGE: 1000V AC rms

|                   | 661 SERIES D-SUB CONNECTOR                                                     |                                                                                                                                                                                                                | SW REFERENCE NO.: 661 ASSEMBLY  |                  |       |
|-------------------|--------------------------------------------------------------------------------|----------------------------------------------------------------------------------------------------------------------------------------------------------------------------------------------------------------|---------------------------------|------------------|-------|
|                   |                                                                                |                                                                                                                                                                                                                | DRAWN: C.B                      | DATE: AUG. 01/20 | )18   |
|                   |                                                                                |                                                                                                                                                                                                                | CHECKED:                        | DATE:            |       |
| TO<br>/ES<br>ICY. | EDAC INC<br>TORONTO, ONTARIO<br>CANADA<br>YOUR CONNECTION TO QUALITY & SERVICE | THESE DRAWINGS AND SPECIFICATIONS<br>ARE THE PROPERTY OF EDAC INC.,AND<br>SHALL NOT BE REPRODUCED,OR COPIED<br>OR USED AS THE BASIS FOR THE<br>MANUFACTURE OR SALE OF APPARATUS<br>WITHOUT WRITTEN PERMISSION. | SCALE: 1:1                      | SHEET 1 OF       | 1     |
|                   |                                                                                |                                                                                                                                                                                                                | DRAWING NUMBER: 661-015-364-036 |                  | ISSUE |
|                   |                                                                                |                                                                                                                                                                                                                | PART NUMBER: 661-015            | -364-036         | 1     |