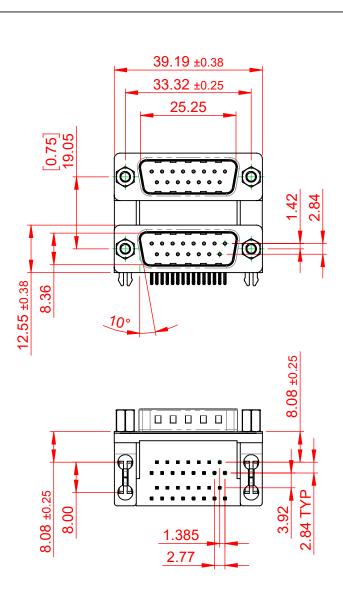

THIS IS A C.A.D. GENERATED DRAWING DO NOT MAKE MANUAL REVISIONS TO MASTER.

**ISSUE NUMBER** ORIGINAL (1)

.XX

NOTES:

MATERIAL: HOUSING: THERMOPLASTIC POLYESTER, UL94V-0 **BLACK IN COLOUR** STEEL, NICKEL PLATED SHELL: CONTACT: COPPER ALLOY, 15µ GOLD PLATING

OPERATING TEMPERATURE: -55°C ~ 85°C

**CURRENT RATING: 3A PER CONTACT**  $25m\Omega$  MAX. CONTACT RESISTANCE: INSULATOR RESISTANCE: 5000MΩ min. DIELECTRIC WITHSTANDING VOLTAGE: 1000V AC rms

|                   | 661 SERIES D-SUB CONNECTOR                                                     |                                                                                                                                                                                                                | SW REFERENCE NO.: 661 ASSEMBLY  |                  |       |
|-------------------|--------------------------------------------------------------------------------|----------------------------------------------------------------------------------------------------------------------------------------------------------------------------------------------------------------|---------------------------------|------------------|-------|
|                   |                                                                                |                                                                                                                                                                                                                | DRAWN: C.B                      | DATE: AUG. 01/20 | )18   |
|                   |                                                                                |                                                                                                                                                                                                                | CHECKED:                        | DATE:            |       |
| TO<br>/ES<br>ICY. | EDAC INC<br>TORONTO, ONTARIO<br>CANADA<br>YOUR CONNECTION TO QUALITY & SERVICE | THESE DRAWINGS AND SPECIFICATIONS<br>ARE THE PROPERTY OF EDAC INC.,AND<br>SHALL NOT BE REPRODUCED,OR COPIED<br>OR USED AS THE BASIS FOR THE<br>MANUFACTURE OR SALE OF APPARATUS<br>WITHOUT WRITTEN PERMISSION. | SCALE: 1:1                      | SHEET 1 OF       | 1     |
|                   |                                                                                |                                                                                                                                                                                                                | DRAWING NUMBER: 661-015-364-036 |                  | ISSUE |
|                   |                                                                                |                                                                                                                                                                                                                | PART NUMBER: 661-015            | -364-036         | 1     |

THIS SERIES FULLY CONFORMS TO THE EUROPEAN UNION DIRECTIVE 2011/65/EU FOR RoHS COMPLIANC