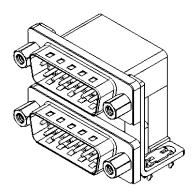

THIS IS A C.A.D. GENERATED DRAWING DO NOT MAKE MANUAL REVISIONS TO MASTER.

**ISSUE NUMBER** ORIGINAL (1)

.XX

NOTES:

MATERIAL: HOUSING: THERMOPLASTIC POLYESTER, UL94V-0 **BLACK IN COLOUR** STEEL, NICKEL PLATED SHELL: CONTACT: COPPER ALLOY, 15µ GOLD PLATING