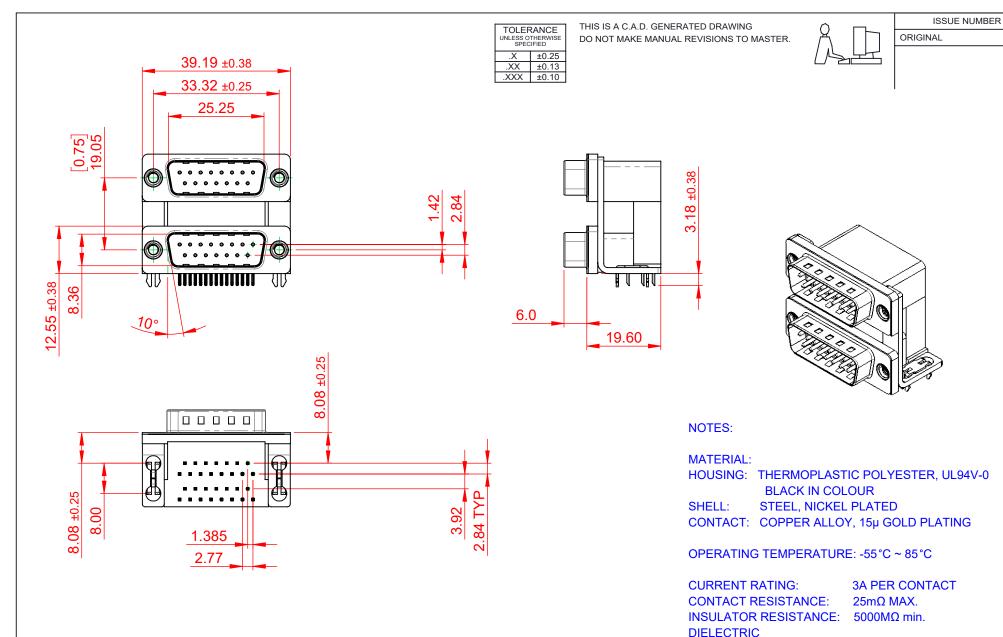

661 SERIES D-SUB CONNECTOR

YOUR CONNECTION TO QUALITY & SERVICE

TORONTO, ONTARIO CANADA

THESE DRAWINGS AND SPECIFICATIONS ARE THE PROPERTY OF EDAC INC..AND SHALL NOT BE REPRODUCED,OR COPIED OR USED AS THE BASIS FOR THE MANUFACTURE OR SALE OF APPARATUS WITHOUT WRITTEN PERMISSION.

|  | SW REFERENCE NO.: 661 ASSEMBLY  |                    |
|--|---------------------------------|--------------------|
|  | DRAWN: C.B                      | DATE: AUG. 01/2018 |
|  | CHECKED:                        | DATE:              |
|  | SCALE: 1:1                      | SHEET 1 OF 1       |
|  | DRAWING NUMBER: 661-015-364-03A |                    |

WITHSTANDING VOLTAGE: 1000V AC rms

EDAC INC

DRAWING NUMBER: 001-U15-304-U3A PART NUMBER: 661-015-364-03A

THIS SERIES FULLY CONFORMS TO THE EUROPEAN UNION DIRECTIVES 2011/65/EU FOR RoHS COMPLIANCY.