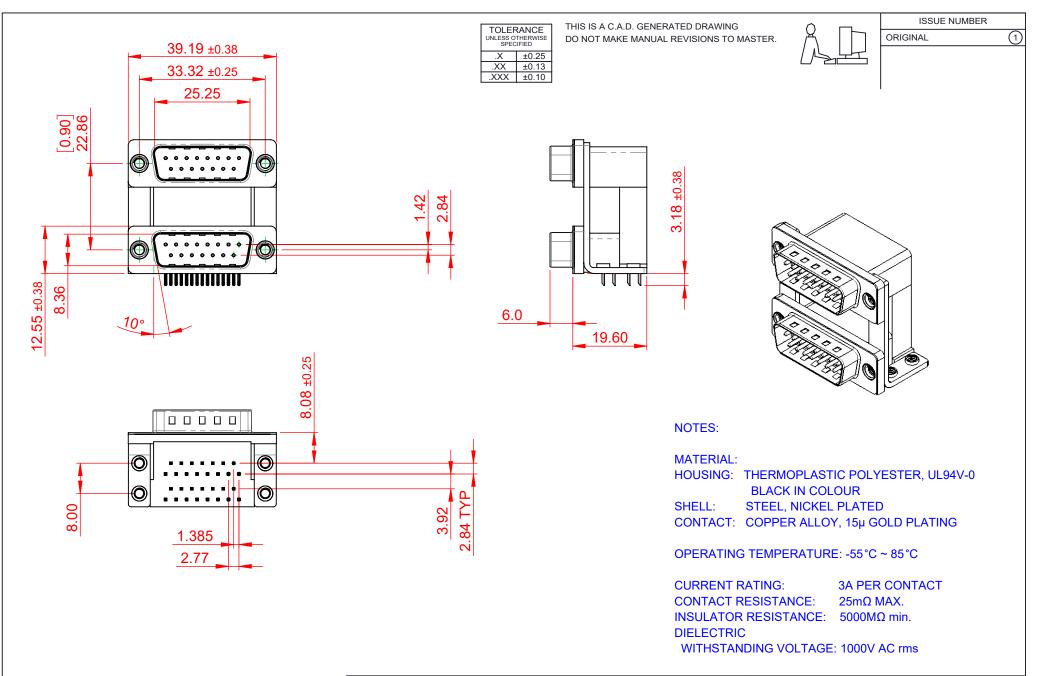

|              | 661 SERIES D-SUB CONNECTOR           |                                                                                                                                       | SW REFERENCE NO.: 661 ASSEMBLY  |                  |       |
|--------------|--------------------------------------|---------------------------------------------------------------------------------------------------------------------------------------|---------------------------------|------------------|-------|
|              |                                      |                                                                                                                                       | DRAWN: C.B                      | DATE: AUG. 01/20 | 018   |
|              |                                      |                                                                                                                                       | CHECKED:                        | DATE:            |       |
| S ТО         | EDAC INC                             | THESE DRAWINGS AND SPECIFICATIONS<br>ARE THE PROPERTY OF EDAC INCAND                                                                  | SCALE: 1:1                      | SHEET 1 OF       | 1     |
| IVES<br>NCY. | TORONTO, ONTARIO<br>CANADA           | SHALL NOT BE REPRODUCED, OR COPIED<br>OR USED AS THE BASIS FOR THE<br>MANUFACTURE OR SALE OF APPARATUS<br>WITHOUT WRITTEN PERMISSION. | DRAWING NUMBER: 661-015-364-05C |                  | ISSUE |
|              | YOUR CONNECTION TO QUALITY & SERVICE |                                                                                                                                       | PART NUMBER: 661-015            | 5-364-05C        | 1     |