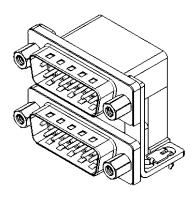

THIS IS A C.A.D. GENERATED DRAWING TOLERANCE UNLESS OTHERWISE SPECIFIED DO NOT MAKE MANUAL REVISIONS TO MASTER.

**ISSUE NUMBER** ORIGINAL (1)

.X ±0.25

±0.13 .XXX ±0.10

.XX

NOTES:

MATERIAL: HOUSING: THERMOPLASTIC POLYESTER, UL94V-0 **BLACK IN COLOUR** STEEL, NICKEL PLATED SHELL: CONTACT: COPPER ALLOY, 30µ GOLD PLATING

OPERATING TEMPERATURE: -55°C ~ 85°C

**CURRENT RATING: 3A PER CONTACT**  $25m\Omega$  MAX. CONTACT RESISTANCE: INSULATOR RESISTANCE: 5000MΩ min. DIELECTRIC WITHSTANDING VOLTAGE: 1000V AC rms

|                  | 661 SERIES D-SUB CONNECTOR                                           |                                                                                                                                                                                                                | SW REFERENCE NO.: 661 ASSEMBLY  |                  |       |
|------------------|----------------------------------------------------------------------|----------------------------------------------------------------------------------------------------------------------------------------------------------------------------------------------------------------|---------------------------------|------------------|-------|
|                  |                                                                      |                                                                                                                                                                                                                | DRAWN: C.B                      | DATE: AUG. 01/20 | )18   |
|                  |                                                                      |                                                                                                                                                                                                                | CHECKED:                        | DATE:            |       |
| TO<br>/ES<br>CY. | EDAC INC<br>TORONTO, ONTARIO<br>YOUR CONNECTION TO QUALITY & SERVICE | THESE DRAWINGS AND SPECIFICATIONS<br>ARE THE PROPERTY OF EDAC INC.,AND<br>SHALL NOT BE REPRODUCED,OR COPIED<br>OR USED AS THE BASIS FOR THE<br>MANUFACTURE OR SALE OF APPARATUS<br>WITHOUT WRITTEN PERMISSION. | SCALE: 1:1                      | SHEET 1 OF       | 1     |
|                  |                                                                      |                                                                                                                                                                                                                | DRAWING NUMBER: 661-015-664-046 |                  | ISSUE |
|                  |                                                                      |                                                                                                                                                                                                                | PART NUMBER: 661-015-           | 664-046          | 1     |

THIS SERIES FULLY CONFORMS TO THE EUROPEAN UNION DIRECTIVE 2011/65/EU FOR RoHS COMPLIANC