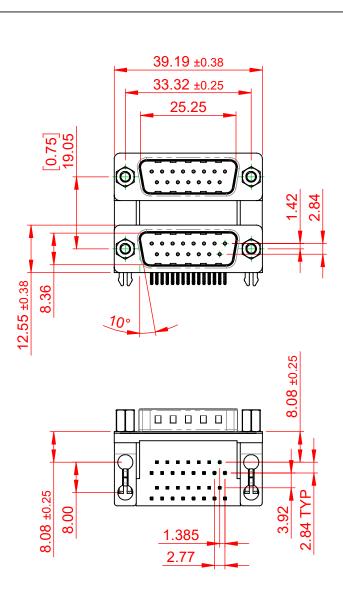

THIS IS A C.A.D. GENERATED DRAWING TOLERANCE UNLESS OTHERWISE SPECIFIED DO NOT MAKE MANUAL REVISIONS TO MASTER.

**ISSUE NUMBER** ORIGINAL (1)

.X ±0.25

±0.13 .XXX ±0.10

.XX

NOTES:

MATERIAL: HOUSING: THERMOPLASTIC POLYESTER, UL94V-0 **BLACK IN COLOUR** STEEL, NICKEL PLATED SHELL: CONTACT: COPPER ALLOY, 30µ GOLD PLATING

OPERATING TEMPERATURE: -55°C ~ 85°C

**CURRENT RATING: 3A PER CONTACT**  $25m\Omega$  MAX. CONTACT RESISTANCE: INSULATOR RESISTANCE: 5000MΩ min. DIELECTRIC WITHSTANDING VOLTAGE: 1000V AC rms

|                  | 661 SERIES D-SUB CONNECTOR                                           |                                                                                                                                                                                                                | SW REFERENCE NO.: 661 ASSEMBLY  |                  |       |
|------------------|----------------------------------------------------------------------|----------------------------------------------------------------------------------------------------------------------------------------------------------------------------------------------------------------|---------------------------------|------------------|-------|
|                  |                                                                      |                                                                                                                                                                                                                | DRAWN: C.B                      | DATE: AUG. 01/20 | )18   |
|                  |                                                                      |                                                                                                                                                                                                                | CHECKED:                        | DATE:            |       |
| TO<br>/ES<br>CY. | EDAC INC<br>TORONTO, ONTARIO<br>YOUR CONNECTION TO QUALITY & SERVICE | THESE DRAWINGS AND SPECIFICATIONS<br>ARE THE PROPERTY OF EDAC INC.,AND<br>SHALL NOT BE REPRODUCED,OR COPIED<br>OR USED AS THE BASIS FOR THE<br>MANUFACTURE OR SALE OF APPARATUS<br>WITHOUT WRITTEN PERMISSION. | SCALE: 1:1                      | SHEET 1 OF       | 1     |
|                  |                                                                      |                                                                                                                                                                                                                | DRAWING NUMBER: 661-015-664-046 |                  | ISSUE |
|                  |                                                                      |                                                                                                                                                                                                                | PART NUMBER: 661-015-           | 664-046          | 1     |

THIS SERIES FULLY CONFORMS TO THE EUROPEAN UNION DIRECTIVE 2011/65/EU FOR RoHS COMPLIANC