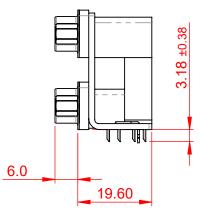

THIS IS A C.A.D. GENERATED DRAWING TOLERANCE UNLESS OTHERWISE SPECIFIED DO NOT MAKE MANUAL REVISIONS TO MASTER.

**ISSUE NUMBER** ORIGINAL (1)

.X ±0.25

±0.13 .XXX ±0.10

.XX

NOTES:

MATERIAL: HOUSING: THERMOPLASTIC POLYESTER, UL94V-0 **BLACK IN COLOUR** STEEL, NICKEL PLATED SHELL: CONTACT: COPPER ALLOY, 30µ GOLD PLATING

OPERATING TEMPERATURE: -55°C ~ 85°C

**CURRENT RATING: 3A PER CONTACT**  $25m\Omega$  MAX. CONTACT RESISTANCE: INSULATOR RESISTANCE: 5000MΩ min. DIELECTRIC WITHSTANDING VOLTAGE: 1000V AC rms

|                  | 661 SERIES D-SUB CONNECTOR                                           |                                                                                                                                                                                                                | SW REFERENCE NO.: 661 ASSEMBLY  |                  |       |
|------------------|----------------------------------------------------------------------|----------------------------------------------------------------------------------------------------------------------------------------------------------------------------------------------------------------|---------------------------------|------------------|-------|
|                  |                                                                      |                                                                                                                                                                                                                | DRAWN: C.B                      | DATE: AUG. 01/20 | )18   |
|                  |                                                                      |                                                                                                                                                                                                                | CHECKED:                        | DATE:            |       |
| TO<br>/ES<br>CY. | EDAC INC<br>TORONTO, ONTARIO<br>YOUR CONNECTION TO QUALITY & SERVICE | THESE DRAWINGS AND SPECIFICATIONS<br>ARE THE PROPERTY OF EDAC INC.,AND<br>SHALL NOT BE REPRODUCED,OR COPIED<br>OR USED AS THE BASIS FOR THE<br>MANUFACTURE OR SALE OF APPARATUS<br>WITHOUT WRITTEN PERMISSION. | SCALE: 1:1                      | SHEET 1 OF       | 1     |
|                  |                                                                      |                                                                                                                                                                                                                | DRAWING NUMBER: 661-015-664-046 |                  | ISSUE |
|                  |                                                                      |                                                                                                                                                                                                                | PART NUMBER: 661-015-           | 664-046          | 1     |

THIS SERIES FULLY CONFORMS TO THE EUROPEAN UNION DIRECTIVE 2011/65/EU FOR RoHS COMPLIANC