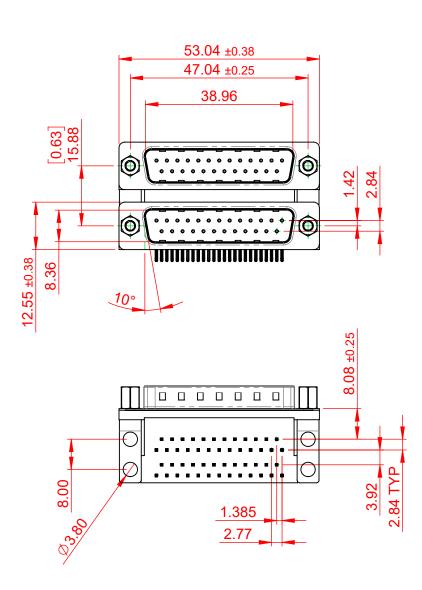

OPERATING TEMPERATURE: -55°C ~ 85°C

**3A PER CONTACT CURRENT RATING:** CONTACT RESISTANCE:  $25m\Omega$  MAX. INSULATOR RESISTANCE: 5000MΩ min. DIELECTRIC WITHSTANDING VOLTAGE: 1000V AC rms

|                | 661 SERIES D-SUB CONNECTOR           |                                                                                                                                       | SW REFERENCE NO.: 661 ASSEMBLY  |                  |       |
|----------------|--------------------------------------|---------------------------------------------------------------------------------------------------------------------------------------|---------------------------------|------------------|-------|
|                |                                      |                                                                                                                                       | DRAWN: C.B                      | DATE: AUG. 01/20 | 018   |
|                |                                      |                                                                                                                                       | CHECKED:                        | DATE:            |       |
| S ТО           | EDAC INC                             | THESE DRAWINGS AND SPECIFICATIONS<br>ARE THE PROPERTY OF EDAC INCAND                                                                  | SCALE: 1:1                      | SHEET 1 OF       | 1     |
| TIVES<br>ANCY. | YOUR CONNECTION TO QUALITY & SERVICE | SHALL NOT BE REPRODUCED, OR COPIED<br>OR USED AS THE BASIS FOR THE<br>MANUFACTURE OR SALE OF APPARATUS<br>WITHOUT WRITTEN PERMISSION. | DRAWING NUMBER: 661-025-264-003 |                  | ISSUE |
|                |                                      |                                                                                                                                       | PART NUMBER: 661-025-           | 264-003          | 1     |