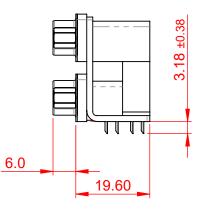

OPERATING TEMPERATURE: -55°C ~ 85°C

**3A PER CONTACT CURRENT RATING:** CONTACT RESISTANCE:  $25m\Omega$  MAX. INSULATOR RESISTANCE: 5000MΩ min. DIELECTRIC WITHSTANDING VOLTAGE: 1000V AC rms

|                | 661 SERIES D-SUB CONNECTOR           |                                                                                                                                       | SW REFERENCE NO.: 661 ASSEMBLY  |                  |       |
|----------------|--------------------------------------|---------------------------------------------------------------------------------------------------------------------------------------|---------------------------------|------------------|-------|
|                |                                      |                                                                                                                                       | DRAWN: C.B                      | DATE: AUG. 01/20 | 018   |
|                |                                      |                                                                                                                                       | CHECKED:                        | DATE:            |       |
| S ТО           | EDAC INC                             | THESE DRAWINGS AND SPECIFICATIONS<br>ARE THE PROPERTY OF EDAC INCAND                                                                  | SCALE: 1:1                      | SHEET 1 OF       | 1     |
| TIVES<br>ANCY. | YOUR CONNECTION TO QUALITY & SERVICE | SHALL NOT BE REPRODUCED, OR COPIED<br>OR USED AS THE BASIS FOR THE<br>MANUFACTURE OR SALE OF APPARATUS<br>WITHOUT WRITTEN PERMISSION. | DRAWING NUMBER: 661-025-264-003 |                  | ISSUE |
|                |                                      |                                                                                                                                       | PART NUMBER: 661-025-           | 264-003          | 1     |