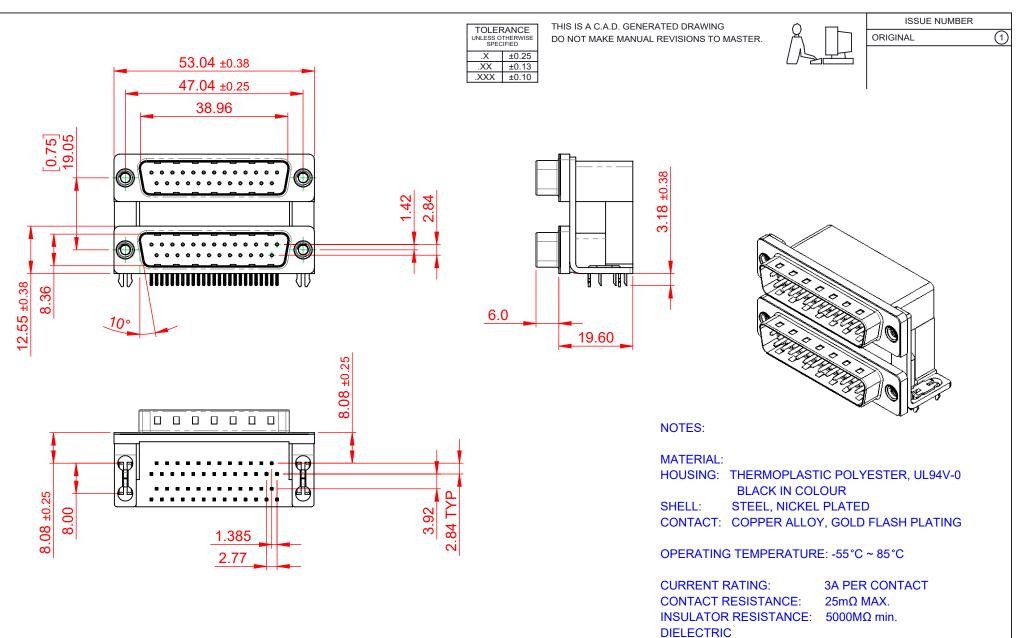

WITHSTANDING VOLTAGE: 1000V AC rms

|              |                                      |                                                                                                                                       | SW REFERENCE NO.: 661 ASSEMBLY  |                    |         |       |   |
|--------------|--------------------------------------|---------------------------------------------------------------------------------------------------------------------------------------|---------------------------------|--------------------|---------|-------|---|
|              | 661 SERIES D-SUB (                   | DRAWN: C.B                                                                                                                            |                                 | DATE: AUG. 01/2018 |         |       |   |
|              |                                      |                                                                                                                                       | CHECKED:                        |                    | DATE:   |       |   |
| то           | EDAC INC                             | THESE DRAWINGS AND SPECIFICATIONS<br>ARE THE PROPERTY OF EDAC INCAND                                                                  | SCALE: 1:1                      |                    | SHEET 1 | OF    | 1 |
| IVES<br>NCY. | YOUR CONNECTION TO QUALITY & SERVICE | SHALL NOT BE REPRODUCED, OR COPIED<br>OR USED AS THE BASIS FOR THE<br>MANUFACTURE OR SALE OF APPARATUS<br>WITHOUT WRITTEN PERMISSION. | DRAWING NUMBER: 661-025-264-03A |                    |         | ISSUE |   |
|              |                                      |                                                                                                                                       | PART NUMBER: 6                  | 61-025-2           | 64-03A  |       | 1 |

THIS SERIES FULLY CONFORMS T THE EUROPEAN UNION DIRECTIVE 2011/65/EU FOR R₀HS COMPLIANC