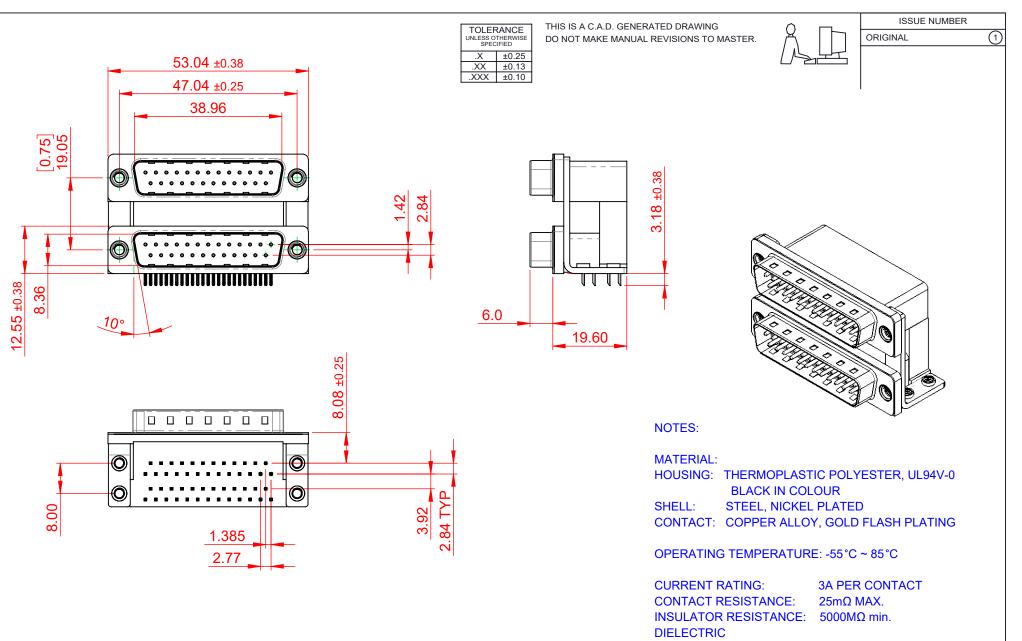

WITHSTANDING VOLTAGE: 1000V AC rms

|                  | 661 SERIES D-SUB CONNECTOR           |                                                                                                                                       | SW REFERENCE NO.: 661 ASSEMBLY |                    |                    |       |
|------------------|--------------------------------------|---------------------------------------------------------------------------------------------------------------------------------------|--------------------------------|--------------------|--------------------|-------|
|                  |                                      |                                                                                                                                       | DRAWN: C.B                     |                    | DATE: AUG. 01/2018 |       |
|                  |                                      |                                                                                                                                       | CHECKED:                       |                    | DATE:              |       |
| IS TO            | EDAC INC                             | THESE DRAWINGS AND SPECIFICATIONS<br>ARE THE PROPERTY OF EDAC INC.,AND                                                                | SCALE: 1:1                     |                    | SHEET 1 OF         | 1     |
| CTIVES<br>IANCY. | YOUR CONNECTION TO QUALITY & SERVICE | SHALL NOT BE REPRODUCED, OR COPIED<br>OR USED AS THE BASIS FOR THE<br>MANUFACTURE OR SALE OF APPARATUS<br>WITHOUT WRITTEN PERMISSION. | DRAWING NUMBER: 6              | R: 661-025-264-05A |                    | ISSUE |
|                  |                                      |                                                                                                                                       | PART NUMBER: 6                 | 661-025-2          | -025-264-05A       |       |

THIS SERIES FULLY CONFORMS TO THE EUROPEAN UNION DIRECTIVE 2011/65/EU FOR R₀HS COMPLIANC