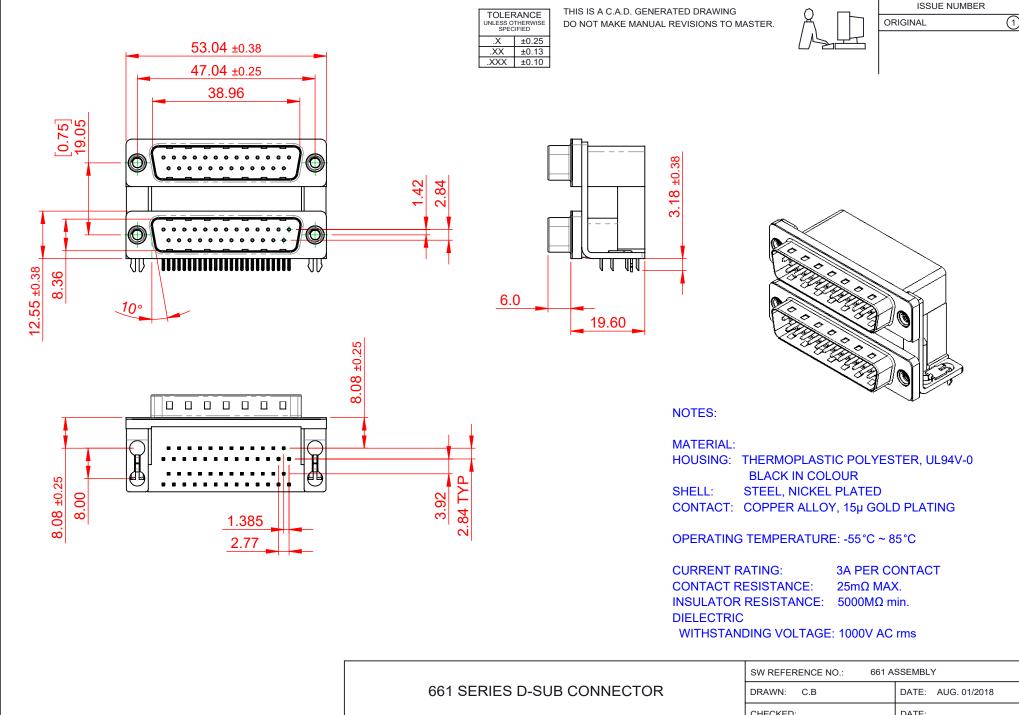

THIS SERIES FULLY CONFORMS TO THE EUROPEAN UNION DIRECTIVES 2011/65/EU FOR RoHS COMPLIANCY.

EDAC INC TORONTO, ONTARIO CANADA YOUR CONNECTION TO QUALITY & SERVICE

THESE DRAWINGS AND SPECIFICATIONS ARE THE PROPERTY OF EDAC INC..AND SHALL NOT BE REPRODUCED, OR COPIED OR USED AS THE BASIS FOR THE MANUFACTURE OR SALE OF APPARATUS WITHOUT WRITTEN PERMISSION.

| SW REFERENCE NO.: 661 ASSEMBLY  |                    |
|---------------------------------|--------------------|
| DRAWN: C.B                      | DATE: AUG. 01/2018 |
| CHECKED:                        | DATE:              |
| SCALE: 1:1                      | SHEET 1 OF 1       |
| DRAWING NUMBER: 661-025-364-04A |                    |

DRAWING NUMBER: 661-025-364-04A ISSUE PART NUMBER: 661-025-364-04A