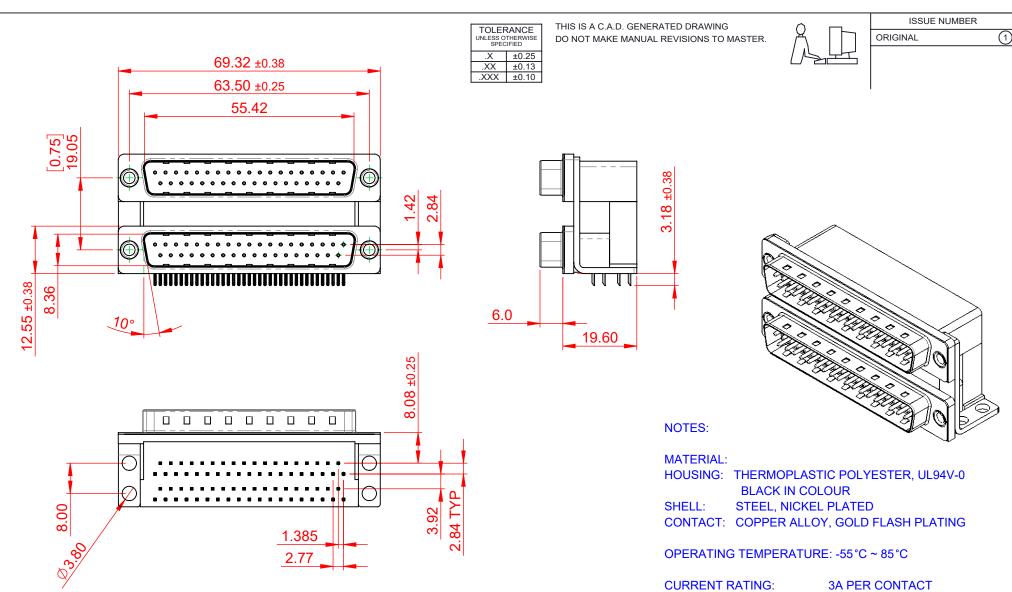

 $25m\Omega$  MAX. CONTACT RESISTANCE: INSULATOR RESISTANCE: 5000MΩ min. DIELECTRIC WITHSTANDING VOLTAGE: 1000V AC rms

| 661 SERIES D-SUB CONNECTOR                                                     |                                                                                                                                                                                                                | SW REFERENCE NO.: 661 ASSEMBLY |                 |       |
|--------------------------------------------------------------------------------|----------------------------------------------------------------------------------------------------------------------------------------------------------------------------------------------------------------|--------------------------------|-----------------|-------|
|                                                                                |                                                                                                                                                                                                                | DRAWN: C.B                     | DATE: AUG. 01/2 | 018   |
|                                                                                |                                                                                                                                                                                                                | CHECKED:                       | DATE:           |       |
| EDAC INC<br>TORONTO, ONTARIO<br>CANADA<br>YOUR CONNECTION TO QUALITY & SERVICE | THESE DRAWINGS AND SPECIFICATIONS<br>ARE THE PROPERTY OF EDAC INC.,AND<br>SHALL NOT BE REPRODUCED,OR COPIED<br>OR USED AS THE BASIS FOR THE<br>MANUFACTURE OR SALE OF APPARATUS<br>WITHOUT WRITTEN PERMISSION. | SCALE: 1:1                     | SHEET 1 OF      | 1     |
|                                                                                |                                                                                                                                                                                                                | DRAWING NUMBER: 661-037        | -264-007        | ISSUE |
|                                                                                |                                                                                                                                                                                                                | PART NUMBER: 661-037           | -264-007        | 1     |