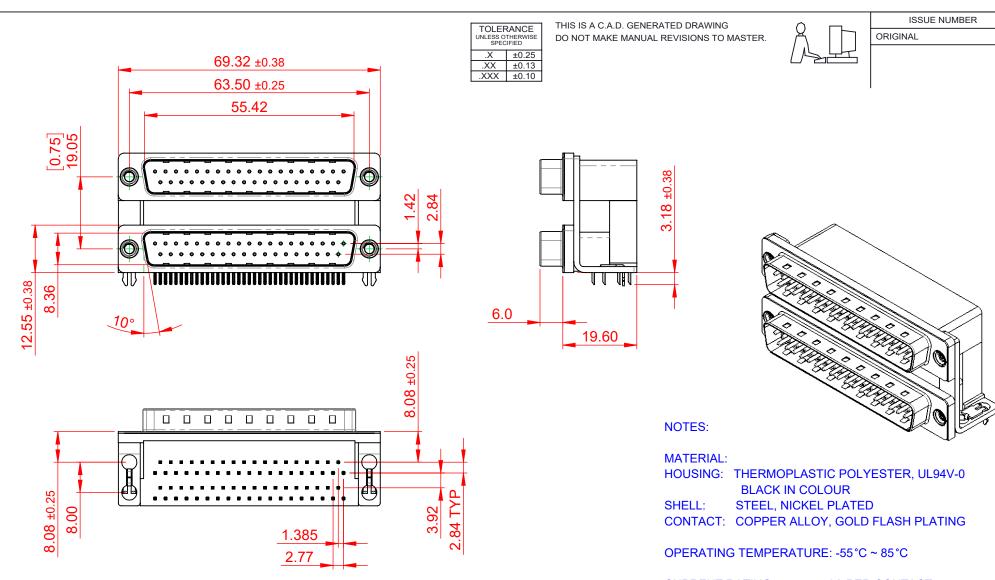

(1)

|  |                                      | SW REFERENCE NO.: 661 ASSEMBLY                                                                                                        |                        |                 |       |
|--|--------------------------------------|---------------------------------------------------------------------------------------------------------------------------------------|------------------------|-----------------|-------|
|  | 661 SERIES D-SUB CONNECTOR           |                                                                                                                                       | DRAWN: C.B             | DATE: AUG. 01/2 | 018   |
|  |                                      |                                                                                                                                       | CHECKED:               | DATE:           |       |
|  | EDAC INC                             | THESE DRAWINGS AND SPECIFICATIONS<br>ARE THE PROPERTY OF EDAC INCAND                                                                  | SCALE: 1:1             | SHEET 1 OF      | 1     |
|  | YOUR CONNECTION TO QUALITY & SERVICE | SHALL NOT BE REPRODUCED, OR COPIED<br>OR USED AS THE BASIS FOR THE<br>MANUFACTURE OR SALE OF APPARATUS<br>WITHOUT WRITTEN PERMISSION. | DRAWING NUMBER: 661-03 | 7-264-04A       | ISSUE |
|  |                                      |                                                                                                                                       | PART NUMBER: 661-03    | 7-264-04A       | 1     |