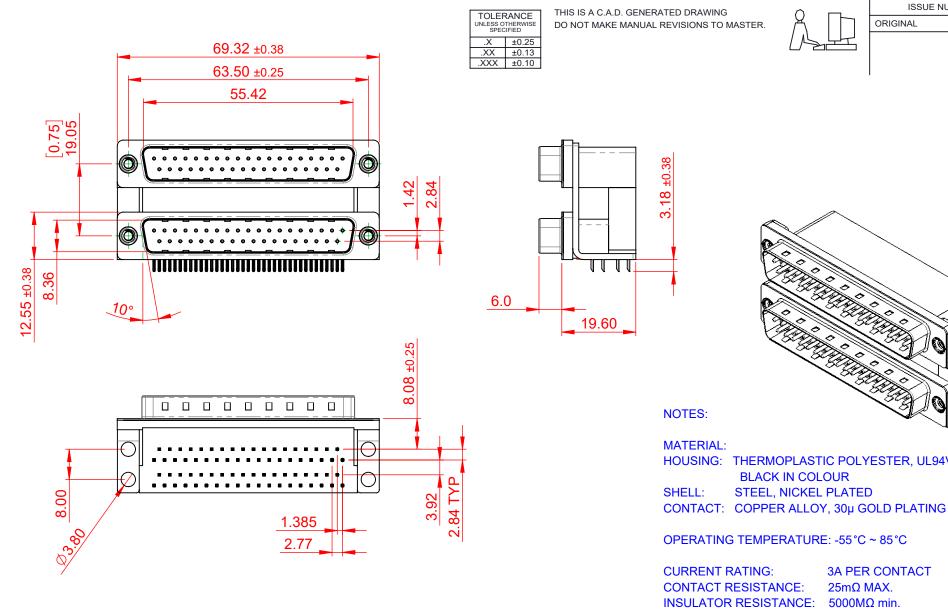

661 SERIES D-SUB CONNECTOR

THESE DRAWINGS AND SPECIFICATIONS ARE THE PROPERTY OF EDAC INC..AND SHALL NOT BE REPRODUCED,OR COPIED OR USED AS THE BASIS FOR THE MANUFACTURE OR SALE OF APPARATUS

| SW REFERENCE NO.: 661 ASSEMBLY  |                    |
|---------------------------------|--------------------|
| DRAWN: C.B                      | DATE: AUG. 01/2018 |
| CHECKED:                        | DATE:              |
| SCALE: 1:1                      | SHEET 1 OF 1       |
| DRAWING NUMBER: 661-037-664-005 |                    |

ISSUE NUMBER

HOUSING: THERMOPLASTIC POLYESTER, UL94V-0

3A PER CONTACT

5000MΩ min.

**DIELECTRIC** 

WITHSTANDING VOLTAGE: 1000V AC rms

THIS SERIES FULLY CONFORMS TO EDAC INC THE EUROPEAN UNION DIRECTIVES TORONTO, ONTARIO CANADA 2011/65/EU FOR RoHS COMPLIANCY. YOUR CONNECTION TO QUALITY & SERVICE PART NUMBER: 661-037-664-005 WITHOUT WRITTEN PERMISSION.