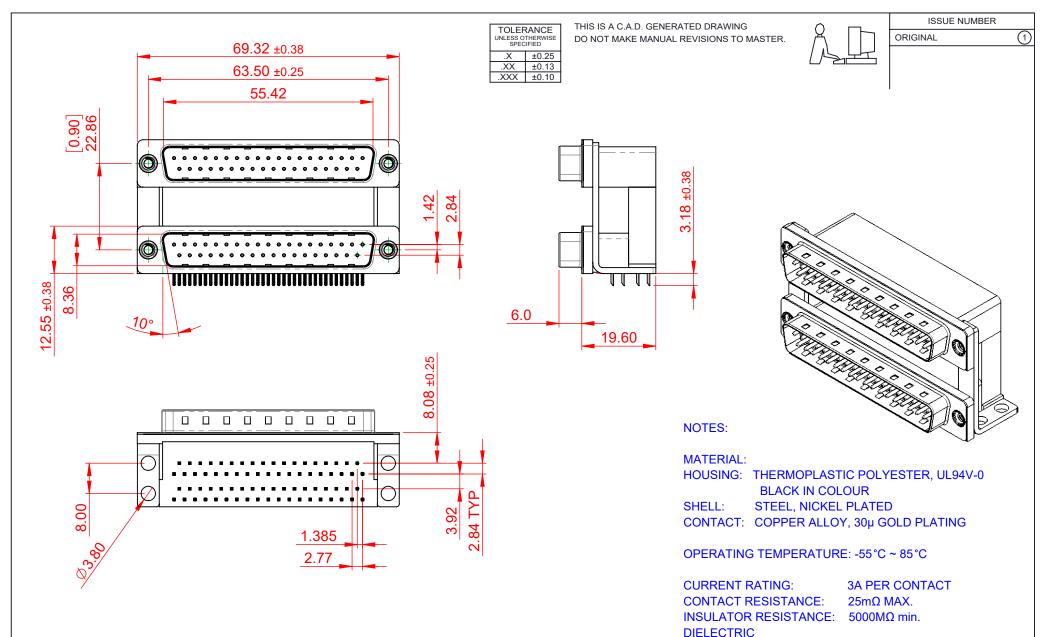

WITHSTANDING VOLTAGE: 1000V AC rms

|   |                                      |                                                                                                                                       | SW REFERENCE NO.: 661 ASSEMBLY |                 |                    |  |
|---|--------------------------------------|---------------------------------------------------------------------------------------------------------------------------------------|--------------------------------|-----------------|--------------------|--|
|   | 661 SERIES D-SUB (                   | CONNECTOR                                                                                                                             | DRAWN: C.B                     | DATE: AUG. 01/2 | DATE: AUG. 01/2018 |  |
|   |                                      |                                                                                                                                       | CHECKED:                       | DATE:           |                    |  |
|   | EDAC INC                             | THESE DRAWINGS AND SPECIFICATIONS<br>ARE THE PROPERTY OF EDAC INCAND                                                                  | SCALE: 1:1                     | SHEET 1 OF      | 1                  |  |
| 5 | YOUR CONNECTION TO QUALITY & SERVICE | SHALL NOT BE REPRODUCED, OR COPIED<br>OR USED AS THE BASIS FOR THE<br>MANUFACTURE OR SALE OF APPARATUS<br>WITHOUT WRITTEN PERMISSION. | DRAWING NUMBER: 661-03         | 7-664-008       | ISSUE              |  |
|   |                                      |                                                                                                                                       | PART NUMBER: 661-03            | 7-664-008       | 1                  |  |

THIS SERIES FULLY CONFORMS TO THE EUROPEAN UNION DIRECTIVES 2011/65/EU FOR RoHS COMPLIANCY. COMPLIANT