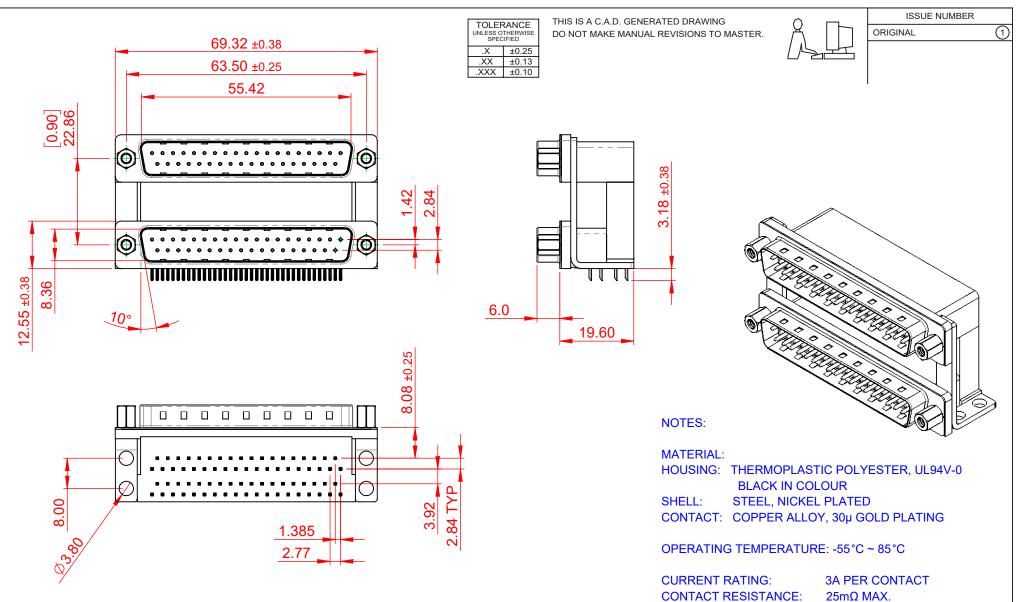

INSULATOR RESISTANCE: 5000MΩ min. DIELECTRIC WITHSTANDING VOLTAGE: 1000V AC rms

|            |                    |                                        |                                                                                                                                                                                                                | SW REFERENCE NO.: 661 ASSEMBLY |           |         |         |       |   |
|------------|--------------------|----------------------------------------|----------------------------------------------------------------------------------------------------------------------------------------------------------------------------------------------------------------|--------------------------------|-----------|---------|---------|-------|---|
|            | 661 S              | ERIES D-SUB C                          | CONNECTOR                                                                                                                                                                                                      | DRAWN: C.B                     |           | DATE: / | AUG. 0' | /2018 |   |
|            |                    |                                        |                                                                                                                                                                                                                | CHECKED:                       |           | DATE:   |         |       |   |
|            |                    | EDAC INC<br>TORONTO, ONTARIO<br>CANADA | THESE DRAWINGS AND SPECIFICATIONS<br>ARE THE PROPERTY OF EDAC INC.,AND<br>SHALL NOT BE REPRODUCED,OR COPIED<br>OR USED AS THE BASIS FOR THE<br>MANUFACTURE OR SALE OF APPARATUS<br>WITHOUT WRITTEN PERMISSION. | SCALE: 1:1                     |           | SHEET   | 1 (     | DF 1  |   |
|            |                    |                                        |                                                                                                                                                                                                                | DRAWING NUMBER:                | 661-037-6 | 664-009 |         | ISSU  | E |
| <u>-</u> ו | YOUR CONNECTION TO |                                        |                                                                                                                                                                                                                | PART NUMBER:                   | 661-037-6 | 664-009 |         | 1     |   |