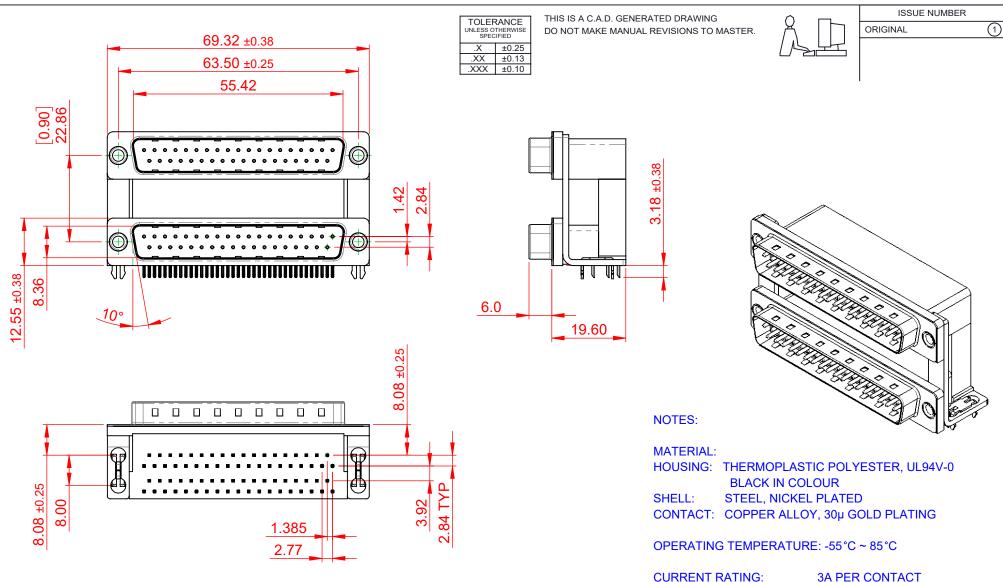

 CURRENT RATING:
 3A PER CONTAC

 CONTACT RESISTANCE:
 25mΩ MAX.

 INSULATOR RESISTANCE:
 5000MΩ min.

 DIELECTRIC
 WITHSTANDING VOLTAGE:
 1000V AC rms

|                                      |                                        |                                                                                                                                             | SW REFERENCE NO.: 661 ASSEMBLY  |           |                    |   |       |    |
|--------------------------------------|----------------------------------------|---------------------------------------------------------------------------------------------------------------------------------------------|---------------------------------|-----------|--------------------|---|-------|----|
| 661 5                                | SERIES D-SUB (                         | CONNECTOR                                                                                                                                   | DRAWN: C.B                      |           | DATE: AUG. 01/2018 |   |       | 18 |
|                                      |                                        |                                                                                                                                             | CHECKED:                        |           | DATE:              |   |       |    |
|                                      | EDAC INC<br>TORONTO, ONTARIO<br>CANADA | THESE DRAWINGS AND SPECIFICATIONS<br>ARE THE PROPERTY OF EDAC INC.,AND<br>SHALL NOT BE REPRODUCED,OR COPIED<br>OR USED AS THE BASIS FOR THE | SCALE: 1:1                      |           | SHEET              | 1 | OF    | 1  |
|                                      |                                        |                                                                                                                                             | DRAWING NUMBER: 661-037-664-030 |           |                    |   | ISSUE |    |
| YOUR CONNECTION TO QUALITY & SERVICE |                                        | MANUFACTURE OR SALE OF APPARATUS<br>WITHOUT WRITTEN PERMISSION.                                                                             | PART NUMBER:                    | 661-037-6 | 64-030             |   |       | 1  |

THIS SERIES FULLY CONFORMS TO THE EUROPEAN UNION DIRECTIVES 2011/65/EU FOR R₀HS COMPLIANCY.