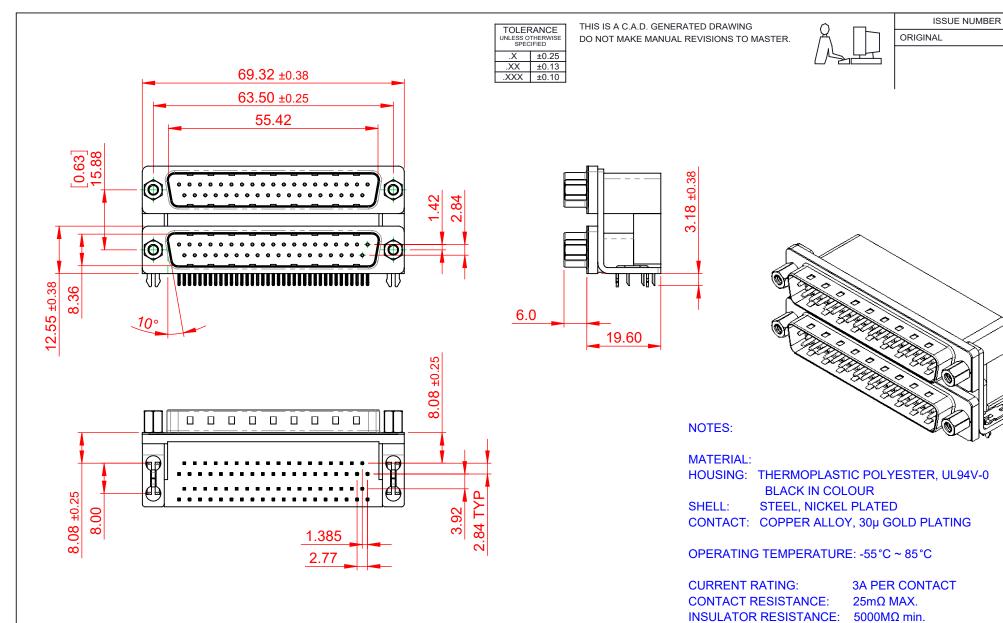

661 SERIES D-SUB CONNECTOR

YOUR CONNECTION TO QUALITY & SERVICE

EDAC INC TORONTO, ONTARIO CANADA

THESE DRAWINGS AND SPECIFICATIONS ARE THE PROPERTY OF EDAC INC..AND SHALL NOT BE REPRODUCED, OR COPIED OR USED AS THE BASIS FOR THE MANUFACTURE OR SALE OF APPARATUS WITHOUT WRITTEN PERMISSION.

**DIELECTRIC** 

WITHSTANDING VOLTAGE: 1000V AC rms

PART NUMBER:

| SW REFERENCE NO.: 661 ASSEMBLY  |                    |
|---------------------------------|--------------------|
| DRAWN: C.B                      | DATE: AUG. 01/2018 |
| CHECKED:                        | DATE:              |
| SCALE: 1:1                      | SHEET 1 OF 1       |
| DRAWING NUMBER: 661-037-664-033 |                    |

661-037-664-033

THIS SERIES FULLY CONFORMS TO THE EUROPEAN UNION DIRECTIVES 2011/65/EU FOR RoHS COMPLIANCY.