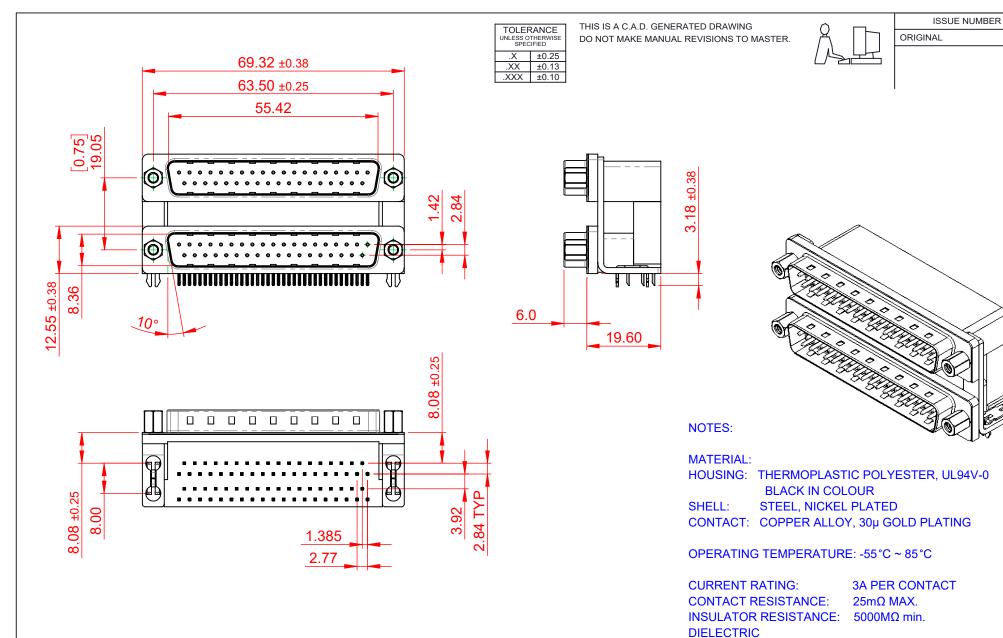

661 SERIES D-SUB CONNECTOR

YOUR CONNECTION TO QUALITY & SERVICE

EDAC INC TORONTO, ONTARIO CANADA

THESE DRAWINGS AND SPECIFICATIONS ARE THE PROPERTY OF EDAC INC..AND SHALL NOT BE REPRODUCED, OR COPIED OR USED AS THE BASIS FOR THE MANUFACTURE OR SALE OF APPARATUS WITHOUT WRITTEN PERMISSION.

| SW REFERENCE NO.: 661 ASSEMBLY  |                    |
|---------------------------------|--------------------|
| DRAWN: C.B                      | DATE: AUG. 01/2018 |
| CHECKED:                        | DATE:              |
| SCALE: 1:1                      | SHEET 1 OF 1       |
| DRAWING NUMBER: 661-037-664-036 |                    |

WITHSTANDING VOLTAGE: 1000V AC rms

PART NUMBER: 661-037-664-036

THIS SERIES FULLY CONFORMS TO THE EUROPEAN UNION DIRECTIVES 2011/65/EU FOR RoHS COMPLIANCY.