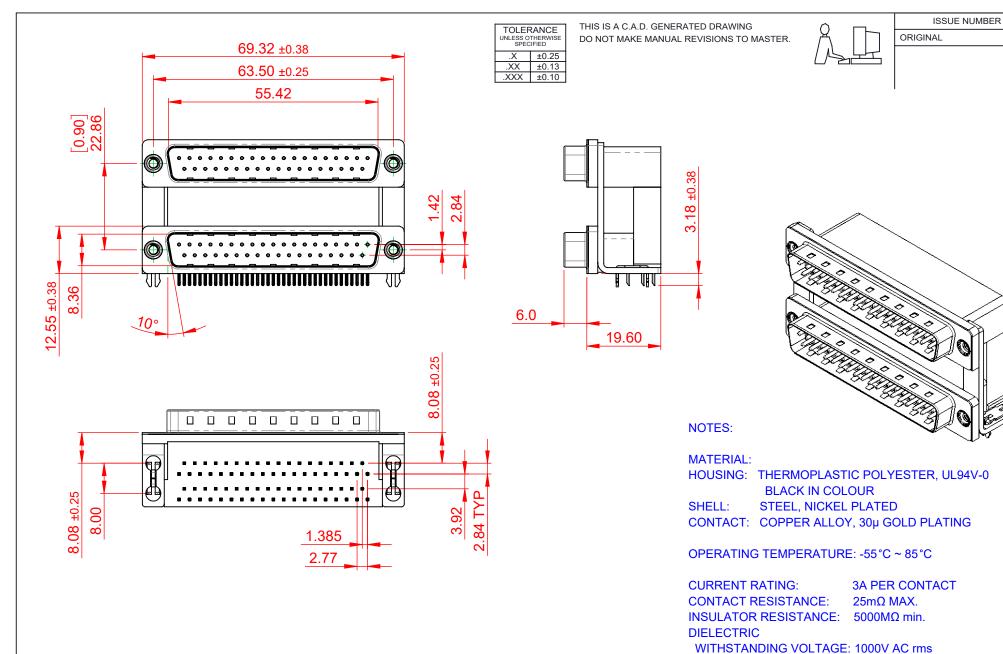

661 SERIES D-SUB CONNECTOR

YOUR CONNECTION TO QUALITY & SERVICE

**EDAC INC** TORONTO, ONTARIO CANADA

THESE DRAWINGS AND SPECIFICATIONS ARE THE PROPERTY OF EDAC INC..AND SHALL NOT BE REPRODUCED, OR COPIED OR USED AS THE BASIS FOR THE MANUFACTURE OR SALE OF APPARATUS WITHOUT WRITTEN PERMISSION.

661-037-664-038

PART NUMBER:

THIS SERIES FULLY CONFORMS TO THE EUROPEAN UNION DIRECTIVES 2011/65/EU FOR RoHS COMPLIANCY.