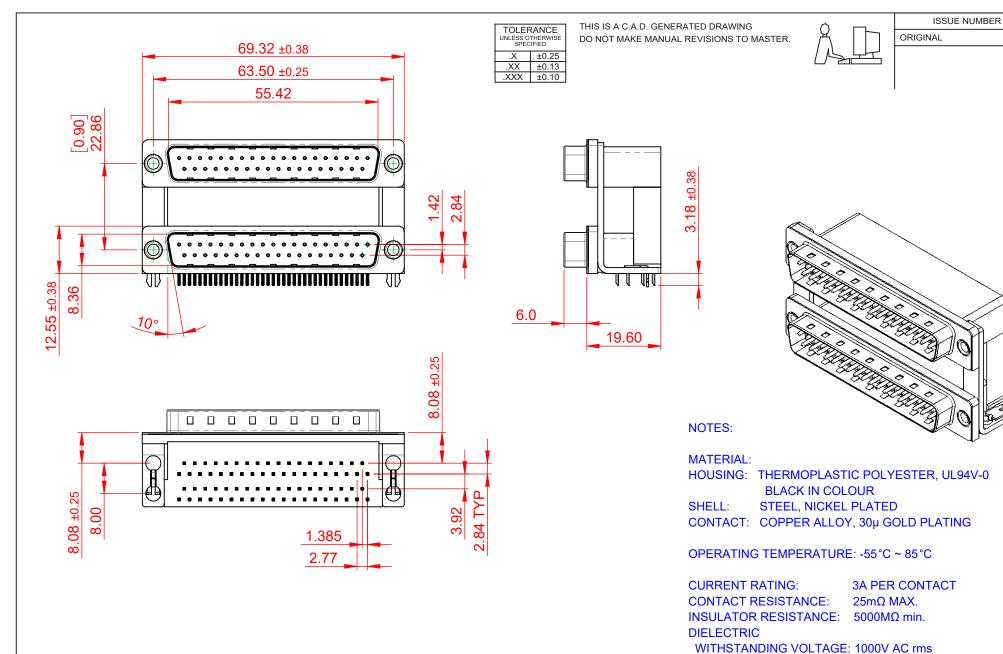

661 SERIES D-SUB CONNECTOR

YOUR CONNECTION TO QUALITY & SERVICE

**EDAC INC** TORONTO, ONTARIO CANADA

THESE DRAWINGS AND SPECIFICATIONS ARE THE PROPERTY OF EDAC INC..AND SHALL NOT BE REPRODUCED, OR COPIED OR USED AS THE BASIS FOR THE MANUFACTURE OR SALE OF APPARATUS WITHOUT WRITTEN PERMISSION.

PART NUMBER: 661-037-664-040

THIS SERIES FULLY CONFORMS TO THE EUROPEAN UNION DIRECTIVES 2011/65/EU FOR RoHS COMPLIANCY.