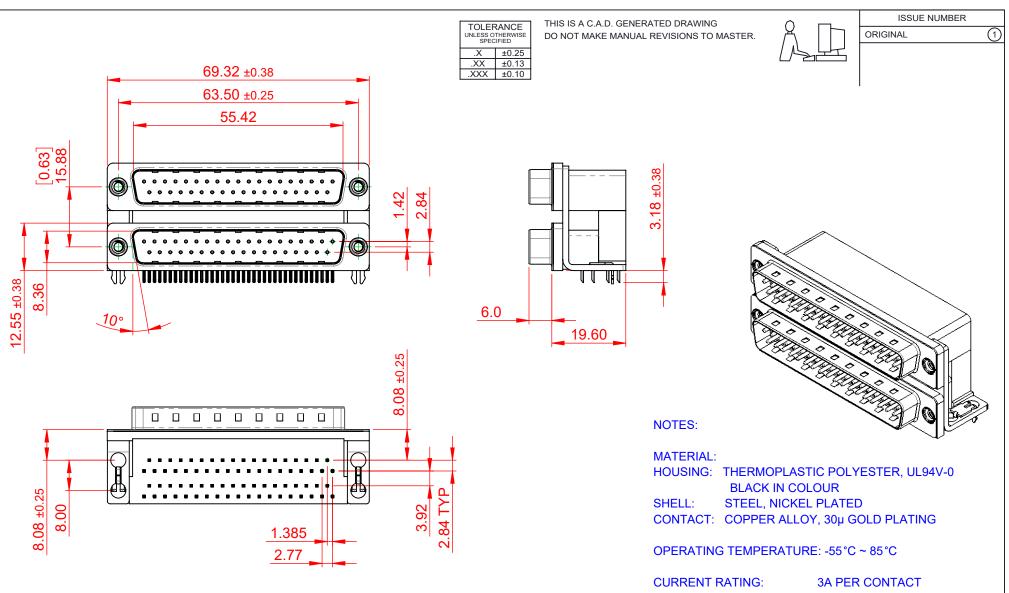

CORRENT RATING: 3A PER CONTA CONTACT RESISTANCE: 25mΩ MAX. INSULATOR RESISTANCE: 5000MΩ min. DIELECTRIC WITHSTANDING VOLTAGE: 1000V AC rms

|                    |                                                               |                                                                                                                                                                                                                |                 |                   | SW REFERENCE NO.: 661 ASSEMBLY |                    |    |       |  |  |
|--------------------|---------------------------------------------------------------|----------------------------------------------------------------------------------------------------------------------------------------------------------------------------------------------------------------|-----------------|-------------------|--------------------------------|--------------------|----|-------|--|--|
| 661 \$             | 661 SERIES D-SUB CONNECTOR                                    |                                                                                                                                                                                                                |                 | DRAWN: C.B        |                                | DATE: AUG. 01/2018 |    |       |  |  |
|                    |                                                               |                                                                                                                                                                                                                |                 | CHECKED:          |                                | DATE:              |    |       |  |  |
|                    | EDAC INC<br>TORONTO, ONTARIO<br>CANADA<br>O QUALITY & SERVICE | THESE DRAWINGS AND SPECIFICATIONS<br>ARE THE PROPERTY OF EDAC INC.,AND<br>SHALL NOT BE REPRODUCED,OR COPIED<br>OR USED AS THE BASIS FOR THE<br>MANUFACTURE OR SALE OF APPARATUS<br>WITHOUT WRITTEN PERMISSION. | SCALE: 1:1      |                   | SHEET                          | 1                  | OF | 1     |  |  |
|                    |                                                               |                                                                                                                                                                                                                | DRAWING NUMBER: | : 661-037-664-042 |                                |                    |    | ISSUE |  |  |
| YOUR CONNECTION TO |                                                               |                                                                                                                                                                                                                | PART NUMBER:    | 661-037-6         | 64-042                         |                    |    | 1     |  |  |