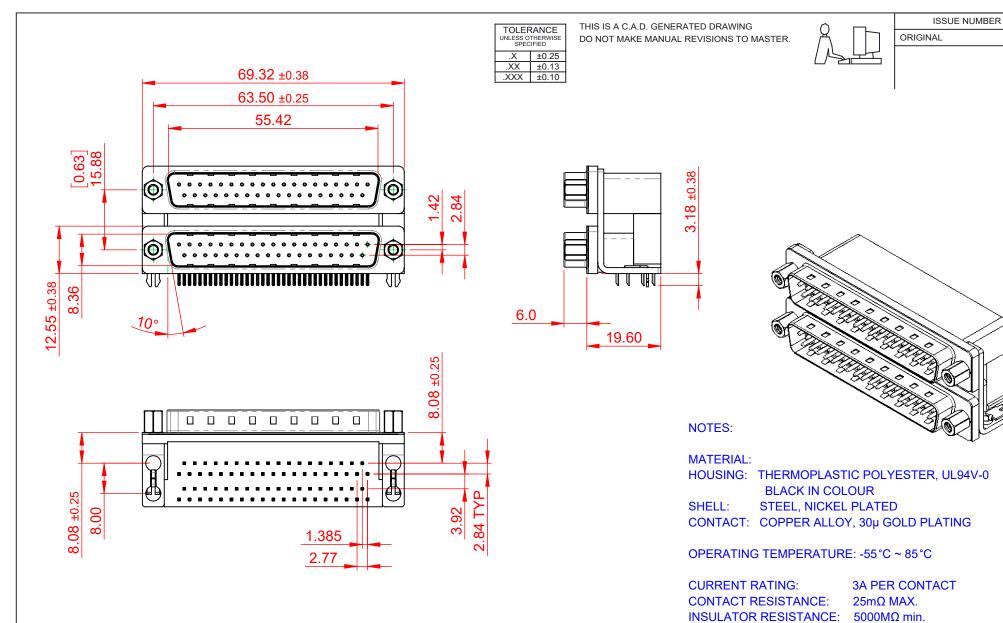

661 SERIES D-SUB CONNECTOR

YOUR CONNECTION TO QUALITY & SERVICE

EDAC INC TORONTO, ONTARIO CANADA

THESE DRAWINGS AND SPECIFICATIONS ARE THE PROPERTY OF EDAC INC..AND SHALL NOT BE REPRODUCED, OR COPIED OR USED AS THE BASIS FOR THE MANUFACTURE OR SALE OF APPARATUS WITHOUT WRITTEN PERMISSION.

**DIELECTRIC** 

WITHSTANDING VOLTAGE: 1000V AC rms

PART NUMBER:

| SW REFERENCE NO.: 661 ASSEMBLY  |                    |
|---------------------------------|--------------------|
| DRAWN: C.B                      | DATE: AUG. 01/2018 |
| CHECKED:                        | DATE:              |
| SCALE: 1:1                      | SHEET 1 OF 1       |
| DRAWING NUMBER: 661-037-664-043 |                    |

661-037-664-043

THIS SERIES FULLY CONFORMS TO THE EUROPEAN UNION DIRECTIVES 2011/65/EU FOR RoHS COMPLIANCY.