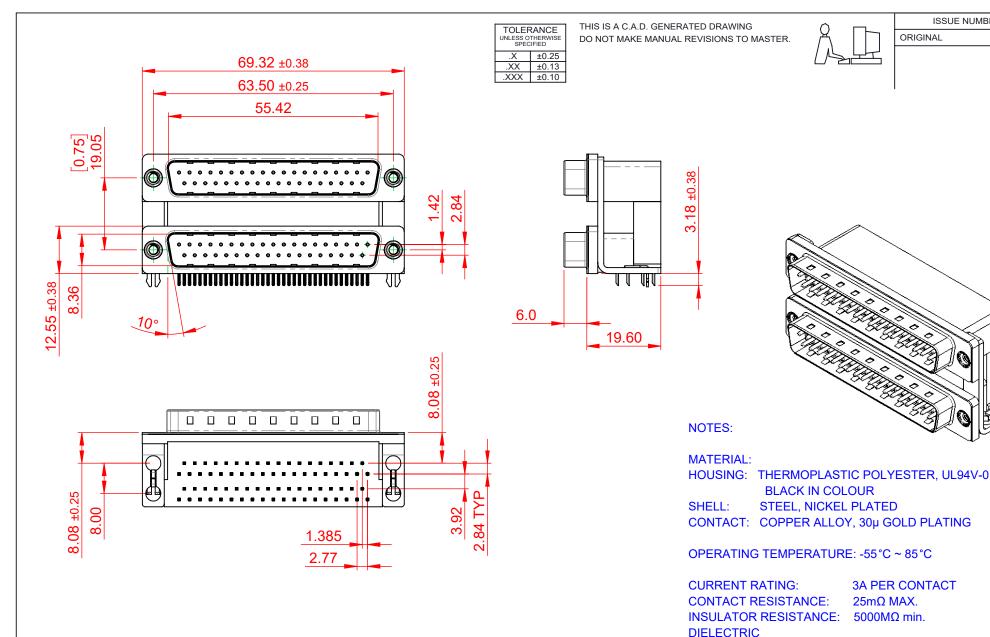

661 SERIES D-SUB CONNECTOR

YOUR CONNECTION TO QUALITY & SERVICE

**EDAC INC** TORONTO, ONTARIO CANADA

THESE DRAWINGS AND SPECIFICATIONS ARE THE PROPERTY OF EDAC INC..AND SHALL NOT BE REPRODUCED, OR COPIED OR USED AS THE BASIS FOR THE MANUFACTURE OR SALE OF APPARATUS WITHOUT WRITTEN PERMISSION.

| SW REFERENCE NO.: 661 ASSEMBLY  |                    |
|---------------------------------|--------------------|
| DRAWN: C.B                      | DATE: AUG. 01/2018 |
| CHECKED:                        | DATE:              |
| SCALE: 1:1                      | SHEET 1 OF 1       |
| DRAWING NUMBER: 661-037-664-045 |                    |

661-037-664-045

WITHSTANDING VOLTAGE: 1000V AC rms

PART NUMBER:

ISSUE NUMBER

THIS SERIES FULLY CONFORMS TO THE EUROPEAN UNION DIRECTIVES 2011/65/EU FOR RoHS COMPLIANCY.