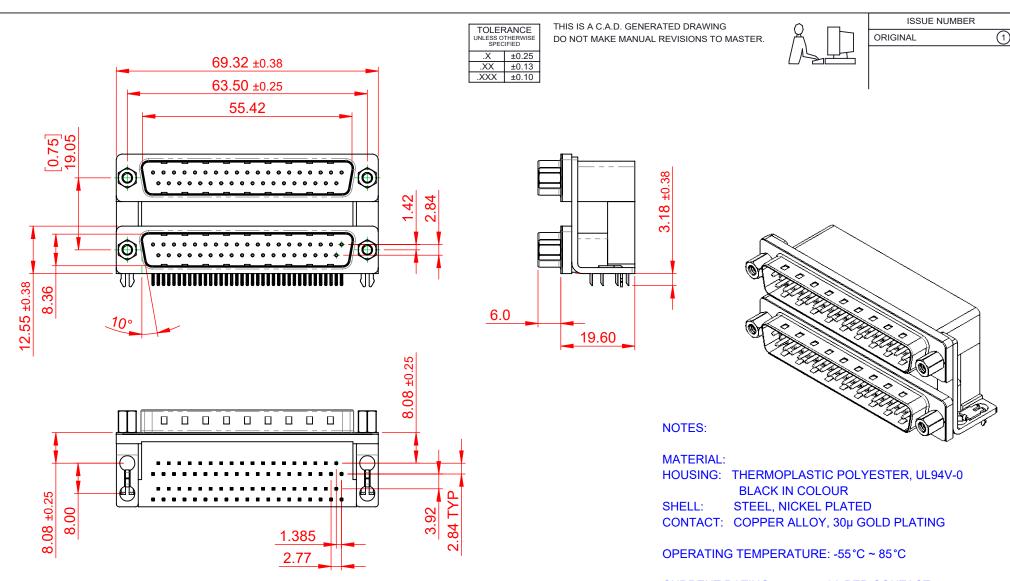

|  | 661 SERIES D-SUB CONNECTOR           |                                                                                                                                       | SW REFERENCE NO.: 661 ASSEMBLY |                  |       |
|--|--------------------------------------|---------------------------------------------------------------------------------------------------------------------------------------|--------------------------------|------------------|-------|
|  |                                      |                                                                                                                                       | DRAWN: C.B                     | DATE: AUG. 01/20 | 018   |
|  |                                      |                                                                                                                                       | CHECKED: DATE:                 |                  |       |
|  | EDAC INC                             | THESE DRAWINGS AND SPECIFICATIONS<br>ARE THE PROPERTY OF EDAC INC. AND                                                                | SCALE: 1:1                     | SHEET 1 OF       | 1     |
|  |                                      | SHALL NOT BE REPRODUCED, OR COPIED<br>OR USED AS THE BASIS FOR THE<br>MANUFACTURE OR SALE OF APPARATUS<br>WITHOUT WRITTEN PERMISSION. | DRAWING NUMBER: 661-037        | -664-046         | ISSUE |
|  | YOUR CONNECTION TO QUALITY & SERVICE |                                                                                                                                       | PART NUMBER: 661-037           | -664-046         | 1     |

THIS SERIES FULLY CONFORMS TO THE EUROPEAN UNION DIRECTIVES 2011/65/EU FOR RoHS COMPLIANCY.