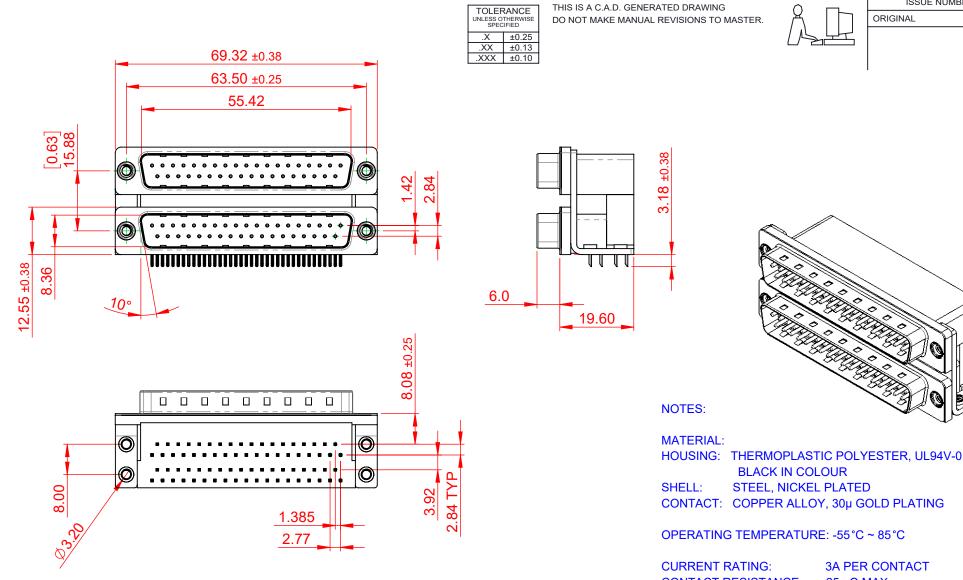

ISSUE NUMBER ORIGINAL

**3A PER CONTACT CONTACT RESISTANCE:**  $25m\Omega$  MAX.

INSULATOR RESISTANCE: 5000MΩ min.

**DIELECTRIC** 

WITHSTANDING VOLTAGE: 1000V AC rms

PART NUMBER:

## 661 SERIES D-SUB CONNECTOR

THESE DRAWINGS AND SPECIFICATIONS ARE THE PROPERTY OF EDAC INC..AND SHALL NOT BE REPRODUCED, OR COPIED OR USED AS THE BASIS FOR THE MANUFACTURE OR SALE OF APPARATUS WITHOUT WRITTEN PERMISSION.

| SW REFERENCE NO.: 661 ASSEMBLY  |                    |
|---------------------------------|--------------------|
| DRAWN: C.B                      | DATE: AUG. 01/2018 |
| CHECKED:                        | DATE:              |
| SCALE: 1:1                      | SHEET 1 OF 1       |
| DRAWING NUMBER: 661-037-664-052 |                    |

661-037-664-052