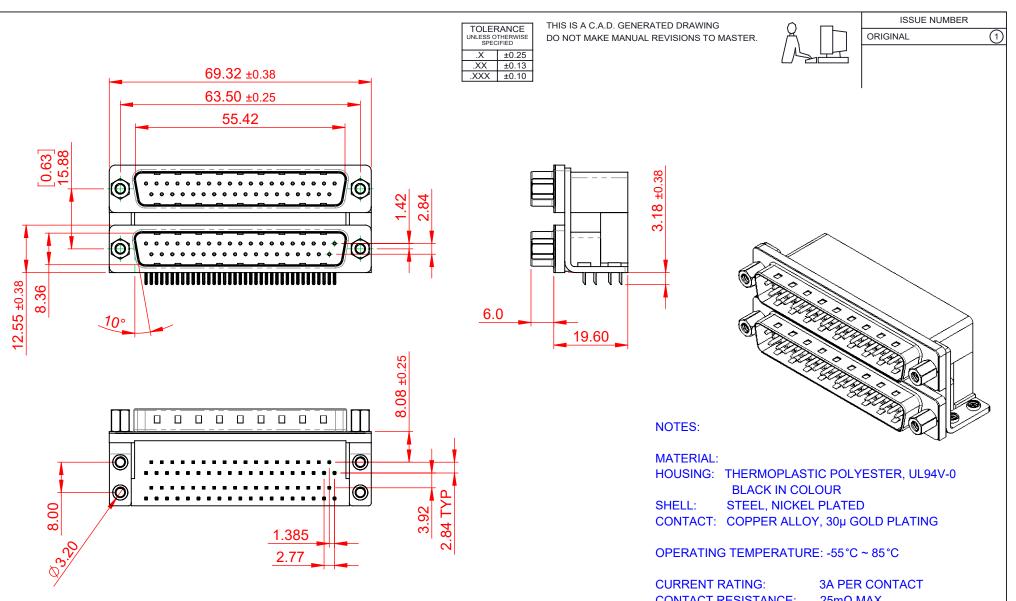

CONTACT RESISTANCE: 25mΩ MAX. INSULATOR RESISTANCE: 5000MΩ min. DIELECTRIC WITHSTANDING VOLTAGE: 1000V AC rms

|  |                      |                                                               |                                                                                                                                                                                                                | SW REFERENCE NO.: 661 ASSEMBLY |                 |                    |   |    |       |
|--|----------------------|---------------------------------------------------------------|----------------------------------------------------------------------------------------------------------------------------------------------------------------------------------------------------------------|--------------------------------|-----------------|--------------------|---|----|-------|
|  | 661 SI               | ERIES D-SUB C                                                 | ONNECTOR                                                                                                                                                                                                       | DRAWN: C.B                     |                 | DATE: AUG. 01/2018 |   |    |       |
|  |                      |                                                               |                                                                                                                                                                                                                | CHECKED:                       |                 | DATE:              |   |    |       |
|  |                      | EDAC INC<br>TORONTO, ONTARIO<br>CANADA<br>O QUALITY & SERVICE | THESE DRAWINGS AND SPECIFICATIONS<br>ARE THE PROPERTY OF EDAC INC.,AND<br>SHALL NOT BE REPRODUCED,OR COPIED<br>OR USED AS THE BASIS FOR THE<br>MANUFACTURE OR SALE OF APPARATUS<br>WITHOUT WRITTEN PERMISSION. | SCALE: 1:1                     |                 | SHEET              | 1 | OF | 1     |
|  |                      |                                                               |                                                                                                                                                                                                                | DRAWING NUMBER:                | 661-037-664-053 |                    |   |    | ISSUE |
|  | YOUR CONNECTION TO C |                                                               |                                                                                                                                                                                                                | PART NUMBER:                   | 661-037-6       | 64-053             |   |    | 1     |

THIS SERIES FULLY CONFORMS TO THE EUROPEAN UNION DIRECTIVES 2011/65/EU FOR R₀HS COMPLIANCY.