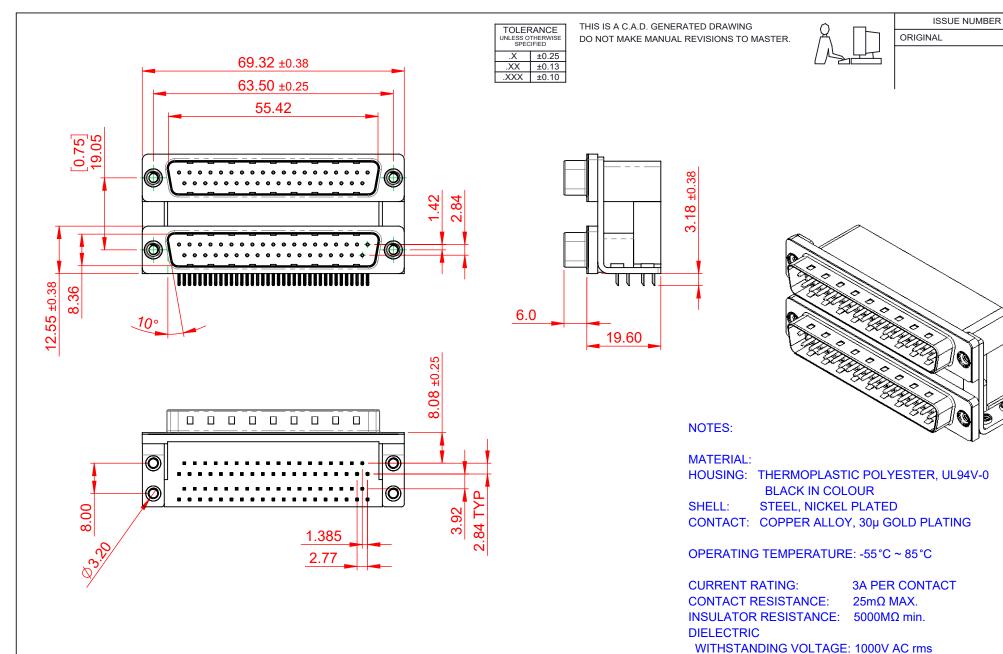

661 SERIES D-SUB CONNECTOR

YOUR CONNECTION TO QUALITY & SERVICE

EDAC INC TORONTO, ONTARIO CANADA

THESE DRAWINGS AND SPECIFICATIONS ARE THE PROPERTY OF EDAC INC..AND SHALL NOT BE REPRODUCED, OR COPIED OR USED AS THE BASIS FOR THE MANUFACTURE OR SALE OF APPARATUS WITHOUT WRITTEN PERMISSION.

| SW REFERENCE NO.: 661 ASSEMBLY  |                    |
|---------------------------------|--------------------|
| DRAWN: C.B                      | DATE: AUG. 01/2018 |
| CHECKED:                        | DATE:              |
| SCALE: 1:1                      | SHEET 1 OF 1       |
| DRAWING NUMBER: 661-037-664-055 |                    |

661-037-664-055

PART NUMBER:

THIS SERIES FULLY CONFORMS TO THE EUROPEAN UNION DIRECTIVES 2011/65/EU FOR RoHS COMPLIANCY.