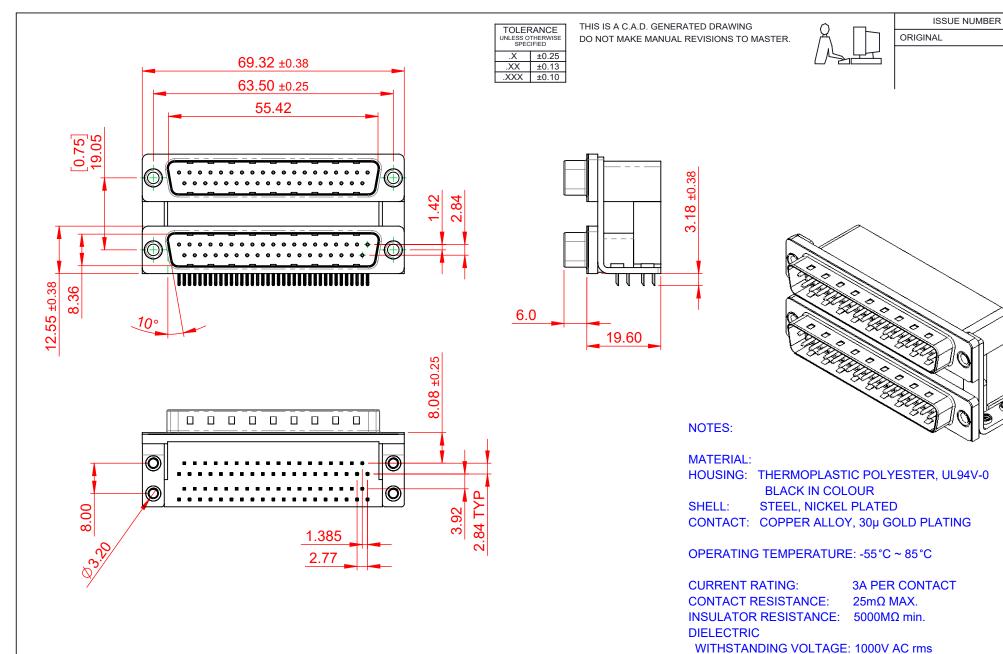

661 SERIES D-SUB CONNECTOR

YOUR CONNECTION TO QUALITY & SERVICE

EDAC INC TORONTO, ONTARIO CANADA

THESE DRAWINGS AND SPECIFICATIONS ARE THE PROPERTY OF EDAC INC..AND SHALL NOT BE REPRODUCED, OR COPIED OR USED AS THE BASIS FOR THE MANUFACTURE OR SALE OF APPARATUS WITHOUT WRITTEN PERMISSION.

661-037-664-057

PART NUMBER:

THIS SERIES FULLY CONFORMS TO THE EUROPEAN UNION DIRECTIVES 2011/65/EU FOR RoHS COMPLIANCY.