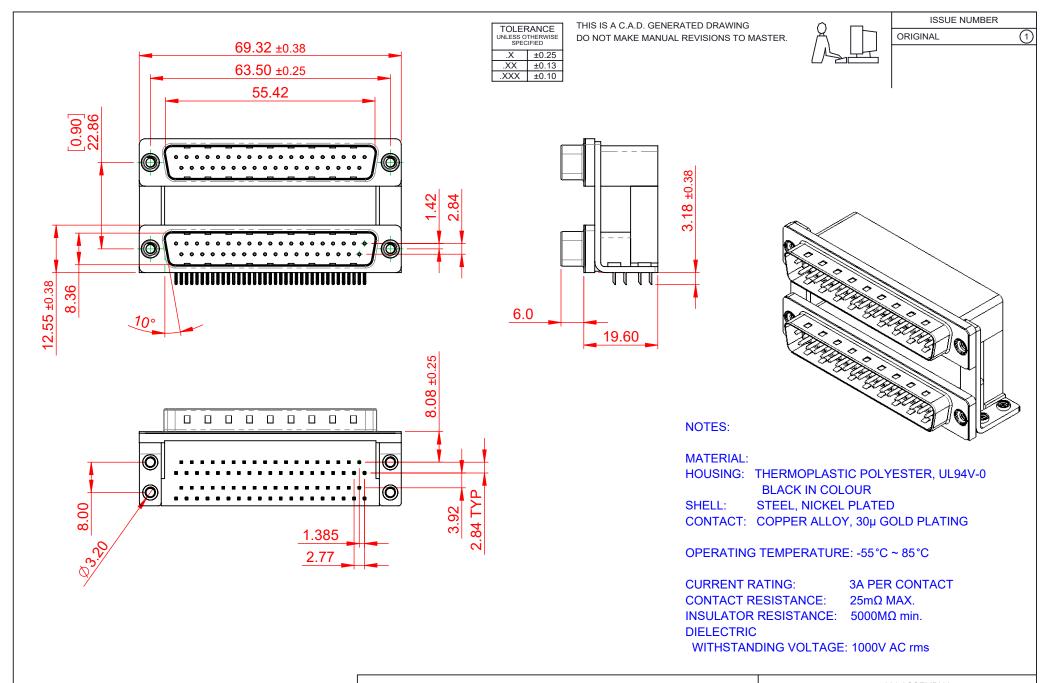

THIS SERIES FULLY CONFORMS TO THE EUROPEAN UNION DIRECTIVES 2011/65/EU FOR RoHS COMPLIANCY.

EDAC INC
TORONTO, ONTARIO
CANADA
YOUR CONNECTION TO QUALITY & SERVICE

661 SERIES D-SUB CONNECTOR

THESE DRAWINGS AND SPECIFICATIONS
ARE THE PROPERTY OF EDAC INC.,AND
SHALL NOT BE REPRODUCED,OR COPIED
OR USED AS THE BASIS FOR THE
MANUFACTURE OR SALE OF APPARATUS
WITHOUT WRITTEN PERMISSION.

| SW REFERENCE NO.: 661 ASSEMBLY |                    |
|--------------------------------|--------------------|
| DRAWN: C.B                     | DATE: AUG. 01/2018 |
| CHECKED:                       | DATE:              |
| SCALE: 1:1                     | SHEET 1 OF 1       |
| DDAM(NO NUMBER CC4 027 CC4 050 |                    |

DRAWING NUMBER: 661-037-664-058 ISSUE
PART NUMBER: 661-037-664-058 1