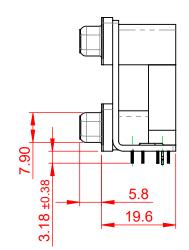

OPERATING TEMPERATURE: -55°C ~ 85°C

|                 | 662 SERIES D-SUB CONNECTOR           |                                                                                                                                                                                                                | SW REFERENCE NO.: 662 ASSEMBLY  |                  |       |
|-----------------|--------------------------------------|----------------------------------------------------------------------------------------------------------------------------------------------------------------------------------------------------------------|---------------------------------|------------------|-------|
|                 |                                      |                                                                                                                                                                                                                | DRAWN: C.B                      | DATE: AUG. 01/20 | )18   |
|                 |                                      |                                                                                                                                                                                                                | CHECKED:                        | DATE:            |       |
| YOUR CONNECTION | EDAC INC                             | THESE DRAWINGS AND SPECIFICATIONS<br>ARE THE PROPERTY OF EDAC INC.,AND<br>SHALL NOT BE REPRODUCED,OR COPIED<br>OR USED AS THE BASIS FOR THE<br>MANUFACTURE OR SALE OF APPARATUS<br>WITHOUT WRITTEN PERMISSION. | SCALE: (IN C.A.D. 1:1)          | SHEET 1 OF       | 1     |
|                 | TORONTO, ONTARIO<br>CANADA           |                                                                                                                                                                                                                | DRAWING NUMBER: 662-009-264-04C |                  | ISSUE |
|                 | YOUR CONNECTION TO QUALITY & SERVICE |                                                                                                                                                                                                                | PART NUMBER: 662-009-2          | 264-04C          | 1     |