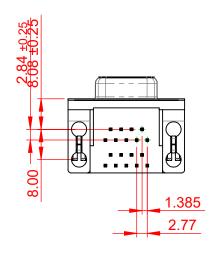

OPERATING TEMPERATURE: -55°C ~ 85°C

|                 | 662 SERIES D-SUB CONNECTOR           |                                                                                                                                                                                                                | SW REFERENCE NO.: 662 ASSEMBLY  |                  |       |
|-----------------|--------------------------------------|----------------------------------------------------------------------------------------------------------------------------------------------------------------------------------------------------------------|---------------------------------|------------------|-------|
|                 |                                      |                                                                                                                                                                                                                | DRAWN: C.B                      | DATE: AUG. 01/20 | )18   |
|                 |                                      |                                                                                                                                                                                                                | CHECKED:                        | DATE:            |       |
| YOUR CONNECTION | EDAC INC                             | THESE DRAWINGS AND SPECIFICATIONS<br>ARE THE PROPERTY OF EDAC INC.,AND<br>SHALL NOT BE REPRODUCED,OR COPIED<br>OR USED AS THE BASIS FOR THE<br>MANUFACTURE OR SALE OF APPARATUS<br>WITHOUT WRITTEN PERMISSION. | SCALE: (IN C.A.D. 1:1)          | SHEET 1 OF       | 1     |
|                 | TORONTO, ONTARIO<br>CANADA           |                                                                                                                                                                                                                | DRAWING NUMBER: 662-009-264-04C |                  | ISSUE |
|                 | YOUR CONNECTION TO QUALITY & SERVICE |                                                                                                                                                                                                                | PART NUMBER: 662-009-2          | 264-04C          | 1     |