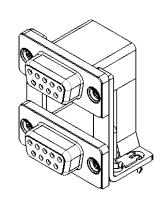

OPERATING TEMPERATURE: -55°C ~ 85°C

|                 | 662 SERIES D-SUB CONNECTOR           |                                                                                                                                                                                                                | SW REFERENCE NO.: 662 ASSEMBLY  |                  |       |
|-----------------|--------------------------------------|----------------------------------------------------------------------------------------------------------------------------------------------------------------------------------------------------------------|---------------------------------|------------------|-------|
|                 |                                      |                                                                                                                                                                                                                | DRAWN: C.B                      | DATE: AUG. 01/20 | )18   |
|                 |                                      |                                                                                                                                                                                                                | CHECKED:                        | DATE:            |       |
| YOUR CONNECTION | EDAC INC                             | THESE DRAWINGS AND SPECIFICATIONS<br>ARE THE PROPERTY OF EDAC INC.,AND<br>SHALL NOT BE REPRODUCED,OR COPIED<br>OR USED AS THE BASIS FOR THE<br>MANUFACTURE OR SALE OF APPARATUS<br>WITHOUT WRITTEN PERMISSION. | SCALE: (IN C.A.D. 1:1)          | SHEET 1 OF       | 1     |
|                 | TORONTO, ONTARIO<br>CANADA           |                                                                                                                                                                                                                | DRAWING NUMBER: 662-009-264-04C |                  | ISSUE |
|                 | YOUR CONNECTION TO QUALITY & SERVICE |                                                                                                                                                                                                                | PART NUMBER: 662-009-2          | 264-04C          | 1     |