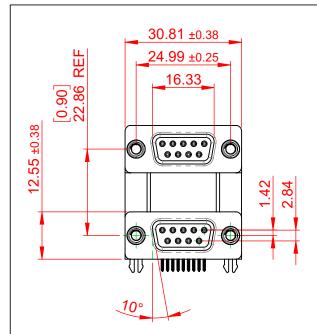

OPERATING TEMPERATURE: -55°C ~ 85°C

|                 | 662 SERIES D-SUB CONNECTOR           |                                                                                                                                                                                                                | SW REFERENCE NO.: 662 ASSEMBLY  |                  |       |
|-----------------|--------------------------------------|----------------------------------------------------------------------------------------------------------------------------------------------------------------------------------------------------------------|---------------------------------|------------------|-------|
|                 |                                      |                                                                                                                                                                                                                | DRAWN: C.B                      | DATE: AUG. 01/20 | )18   |
|                 |                                      |                                                                                                                                                                                                                | CHECKED:                        | DATE:            |       |
| YOUR CONNECTION | EDAC INC                             | THESE DRAWINGS AND SPECIFICATIONS<br>ARE THE PROPERTY OF EDAC INC.,AND<br>SHALL NOT BE REPRODUCED,OR COPIED<br>OR USED AS THE BASIS FOR THE<br>MANUFACTURE OR SALE OF APPARATUS<br>WITHOUT WRITTEN PERMISSION. | SCALE: (IN C.A.D. 1:1)          | SHEET 1 OF       | 1     |
|                 | TORONTO, ONTARIO<br>CANADA           |                                                                                                                                                                                                                | DRAWING NUMBER: 662-009-264-04C |                  | ISSUE |
|                 | YOUR CONNECTION TO QUALITY & SERVICE |                                                                                                                                                                                                                | PART NUMBER: 662-009-2          | 264-04C          | 1     |