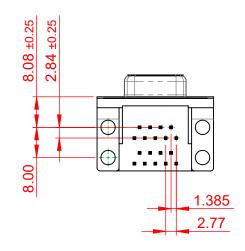

|  | 662 SERIES D-SUB CONNECTOR           |                                                                                                                                                                                                                | SW REFERENCE NO.: 662 ASSEMBLY  |                  |       |
|--|--------------------------------------|----------------------------------------------------------------------------------------------------------------------------------------------------------------------------------------------------------------|---------------------------------|------------------|-------|
|  |                                      |                                                                                                                                                                                                                | DRAWN: C.B                      | DATE: AUG. 01/20 | 18    |
|  |                                      |                                                                                                                                                                                                                | CHECKED:                        | DATE:            |       |
|  | EDAC INC                             | THESE DRAWINGS AND SPECIFICATIONS<br>ARE THE PROPERTY OF EDAC INC.,AND<br>SHALL NOT BE REPRODUCED,OR COPIED<br>OR USED AS THE BASIS FOR THE<br>MANUFACTURE OR SALE OF APPARATUS<br>WITHOUT WRITTEN PERMISSION. | SCALE: (IN C.A.D. 1:1)          | SHEET 1 OF       | 1     |
|  | YOUR CONNECTION TO QUALITY & SERVICE |                                                                                                                                                                                                                | DRAWING NUMBER: 662-009-364-001 |                  | ISSUE |
|  |                                      |                                                                                                                                                                                                                | PART NUMBER: 662-009-3          | 364-001          | 1     |