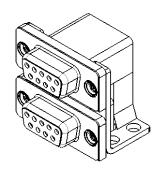

|  | 662 SERIES D-SUB CONNECTOR           |                                                                                                                                                                                                                | SW REFERENCE NO.: 662 ASSEMBLY  |                  |       |
|--|--------------------------------------|----------------------------------------------------------------------------------------------------------------------------------------------------------------------------------------------------------------|---------------------------------|------------------|-------|
|  |                                      |                                                                                                                                                                                                                | DRAWN: C.B                      | DATE: AUG. 01/20 | 18    |
|  |                                      |                                                                                                                                                                                                                | CHECKED:                        | DATE:            |       |
|  | EDAC INC                             | THESE DRAWINGS AND SPECIFICATIONS<br>ARE THE PROPERTY OF EDAC INC.,AND<br>SHALL NOT BE REPRODUCED,OR COPIED<br>OR USED AS THE BASIS FOR THE<br>MANUFACTURE OR SALE OF APPARATUS<br>WITHOUT WRITTEN PERMISSION. | SCALE: (IN C.A.D. 1:1)          | SHEET 1 OF       | 1     |
|  | YOUR CONNECTION TO QUALITY & SERVICE |                                                                                                                                                                                                                | DRAWING NUMBER: 662-009-364-001 |                  | ISSUE |
|  |                                      |                                                                                                                                                                                                                | PART NUMBER: 662-009-3          | 364-001          | 1     |