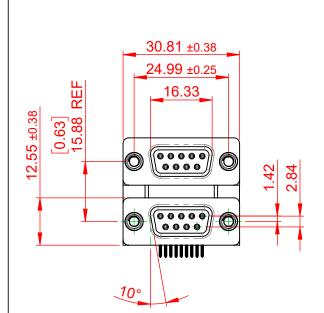

|  | 662 SERIES D-SUB CONNECTOR           |                                                                                                                                                                                                                | SW REFERENCE NO.: 662 ASSEMBLY  |                  |       |
|--|--------------------------------------|----------------------------------------------------------------------------------------------------------------------------------------------------------------------------------------------------------------|---------------------------------|------------------|-------|
|  |                                      |                                                                                                                                                                                                                | DRAWN: C.B                      | DATE: AUG. 01/20 | 18    |
|  |                                      |                                                                                                                                                                                                                | CHECKED:                        | DATE:            |       |
|  | EDAC INC                             | THESE DRAWINGS AND SPECIFICATIONS<br>ARE THE PROPERTY OF EDAC INC.,AND<br>SHALL NOT BE REPRODUCED,OR COPIED<br>OR USED AS THE BASIS FOR THE<br>MANUFACTURE OR SALE OF APPARATUS<br>WITHOUT WRITTEN PERMISSION. | SCALE: (IN C.A.D. 1:1)          | SHEET 1 OF       | 1     |
|  | YOUR CONNECTION TO QUALITY & SERVICE |                                                                                                                                                                                                                | DRAWING NUMBER: 662-009-364-001 |                  | ISSUE |
|  |                                      |                                                                                                                                                                                                                | PART NUMBER: 662-009-3          | 364-001          | 1     |