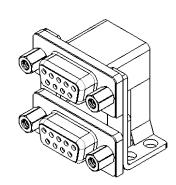

THIS IS A C.A.D. GENERATED DRAWING DO NOT MAKE MANUAL REVISIONS TO MASTER.

ISSUE NUMBER

NOTES:

MATERIAL:

HOUSING:THERMOPLASTIC POLYESTER, UL94V-0<br/>BLACK IN COLOURSHELL:STEEL, NICKEL PLATEDCONTACT:COPPER ALLOY, 30μ GOLD PLATING

OPERATING TEMPERATURE: -55°C ~ 85°C

CURRENT RATING:3A PER CONTACTCONTACT RESISTANCE:25mΩ MAX.INSULATOR RESISTANCE:5000MΩ min.DIELECTRICWITHSTANDING VOLTAGE:100V AC rms

|  | 662 SERIES D-SUB CONNECTOR                                                     |                                                                                                                                                                                                                | SW REFERENCE NO.: 662 ASSEMBLY  |                  |       |
|--|--------------------------------------------------------------------------------|----------------------------------------------------------------------------------------------------------------------------------------------------------------------------------------------------------------|---------------------------------|------------------|-------|
|  |                                                                                |                                                                                                                                                                                                                | DRAWN: C.B                      | DATE: AUG. 01/20 | )18   |
|  |                                                                                |                                                                                                                                                                                                                | CHECKED:                        | DATE:            |       |
|  | EDAC INC<br>TORONTO, ONTARIO<br>CANADA<br>YOUR CONNECTION TO QUALITY & SERVICE | THESE DRAWINGS AND SPECIFICATIONS<br>ARE THE PROPERTY OF EDAC INC.,AND<br>SHALL NOT BE REPRODUCED,OR COPIED<br>OR USED AS THE BASIS FOR THE<br>MANUFACTURE OR SALE OF APPARATUS<br>WITHOUT WRITTEN PERMISSION. | SCALE: (IN C.A.D. 1:1)          | SHEET 1 OF       | 1     |
|  |                                                                                |                                                                                                                                                                                                                | DRAWING NUMBER: 662-009-664-006 |                  | ISSUE |
|  |                                                                                |                                                                                                                                                                                                                | PART NUMBER: 662-009-6          | 664-006          | 1     |