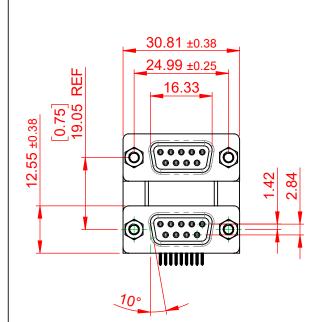

OPERATING TEMPERATURE: -55°C ~ 85°C

CURRENT RATING:3A PER CONTACTCONTACT RESISTANCE:25mΩ MAX.INSULATOR RESISTANCE:5000MΩ min.DIELECTRICWITHSTANDING VOLTAGE:100V AC rms

|  | 662 SERIES D-SUB CONNECTOR                                                     |                                                                                                                                                                                                                | SW REFERENCE NO.: 662 ASSEMBLY  |                  |       |
|--|--------------------------------------------------------------------------------|----------------------------------------------------------------------------------------------------------------------------------------------------------------------------------------------------------------|---------------------------------|------------------|-------|
|  |                                                                                |                                                                                                                                                                                                                | DRAWN: C.B                      | DATE: AUG. 01/20 | )18   |
|  |                                                                                |                                                                                                                                                                                                                | CHECKED:                        | DATE:            |       |
|  | EDAC INC<br>TORONTO, ONTARIO<br>CANADA<br>YOUR CONNECTION TO QUALITY & SERVICE | THESE DRAWINGS AND SPECIFICATIONS<br>ARE THE PROPERTY OF EDAC INC.,AND<br>SHALL NOT BE REPRODUCED,OR COPIED<br>OR USED AS THE BASIS FOR THE<br>MANUFACTURE OR SALE OF APPARATUS<br>WITHOUT WRITTEN PERMISSION. | SCALE: (IN C.A.D. 1:1)          | SHEET 1 OF       | 1     |
|  |                                                                                |                                                                                                                                                                                                                | DRAWING NUMBER: 662-009-664-006 |                  | ISSUE |
|  |                                                                                |                                                                                                                                                                                                                | PART NUMBER: 662-009-6          | 664-006          | 1     |