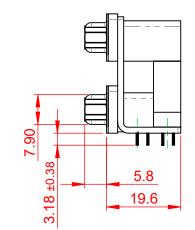

OPERATING TEMPERATURE: -55°C ~ 85°C

CURRENT RATING:3A PER CONTACTCONTACT RESISTANCE:25mΩ MAX.INSULATOR RESISTANCE:5000MΩ min.DIELECTRICWITHSTANDING VOLTAGE:100V AC rms

|  | 662 SERIES D-SUB CONNECTOR                                                     |                                                                                                                                                                                                                | SW REFERENCE NO.: 662 ASSEMBLY  |                  |       |
|--|--------------------------------------------------------------------------------|----------------------------------------------------------------------------------------------------------------------------------------------------------------------------------------------------------------|---------------------------------|------------------|-------|
|  |                                                                                |                                                                                                                                                                                                                | DRAWN: C.B                      | DATE: AUG. 01/20 | )18   |
|  |                                                                                |                                                                                                                                                                                                                | CHECKED:                        | DATE:            |       |
|  | EDAC INC<br>TORONTO, ONTARIO<br>CANADA<br>YOUR CONNECTION TO QUALITY & SERVICE | THESE DRAWINGS AND SPECIFICATIONS<br>ARE THE PROPERTY OF EDAC INC.,AND<br>SHALL NOT BE REPRODUCED,OR COPIED<br>OR USED AS THE BASIS FOR THE<br>MANUFACTURE OR SALE OF APPARATUS<br>WITHOUT WRITTEN PERMISSION. | SCALE: (IN C.A.D. 1:1)          | SHEET 1 OF       | 1     |
|  |                                                                                |                                                                                                                                                                                                                | DRAWING NUMBER: 662-009-664-006 |                  | ISSUE |
|  |                                                                                |                                                                                                                                                                                                                | PART NUMBER: 662-009-6          | 664-006          | 1     |