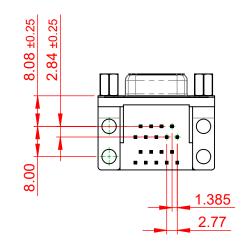

OPERATING TEMPERATURE: -55°C ~ 85°C

CURRENT RATING:3A PER CONTACTCONTACT RESISTANCE:25mΩ MAX.INSULATOR RESISTANCE:5000MΩ min.DIELECTRICWITHSTANDING VOLTAGE:100V AC rms

|  | 662 SERIES D-SUB CONNECTOR                                                     |                                                                                                                                                                                                                | SW REFERENCE NO.: 662 ASSEMBLY  |                  |       |
|--|--------------------------------------------------------------------------------|----------------------------------------------------------------------------------------------------------------------------------------------------------------------------------------------------------------|---------------------------------|------------------|-------|
|  |                                                                                |                                                                                                                                                                                                                | DRAWN: C.B                      | DATE: AUG. 01/20 | )18   |
|  |                                                                                |                                                                                                                                                                                                                | CHECKED:                        | DATE:            |       |
|  | EDAC INC<br>TORONTO, ONTARIO<br>CANADA<br>YOUR CONNECTION TO QUALITY & SERVICE | THESE DRAWINGS AND SPECIFICATIONS<br>ARE THE PROPERTY OF EDAC INC.,AND<br>SHALL NOT BE REPRODUCED,OR COPIED<br>OR USED AS THE BASIS FOR THE<br>MANUFACTURE OR SALE OF APPARATUS<br>WITHOUT WRITTEN PERMISSION. | SCALE: (IN C.A.D. 1:1)          | SHEET 1 OF       | 1     |
|  |                                                                                |                                                                                                                                                                                                                | DRAWING NUMBER: 662-009-664-006 |                  | ISSUE |
|  |                                                                                |                                                                                                                                                                                                                | PART NUMBER: 662-009-6          | 664-006          | 1     |