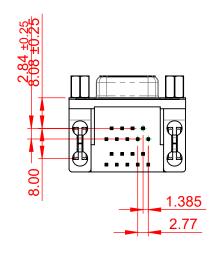

OPERATING TEMPERATURE: -55°C ~ 85°C

**CURRENT RATING: 3A PER CONTACT** CONTACT RESISTANCE: 25mΩ MAX. INSULATOR RESISTANCE: 5000MΩ min. DIELECTRIC WITHSTANDING VOLTAGE: 1000V AC rms

|  | 662 SERIES D-SUB CONNECTOR                                                     |                                                                                                                                                                                                                | SW REFERENCE NO.: 662 ASSEMBLY  |                  |       |
|--|--------------------------------------------------------------------------------|----------------------------------------------------------------------------------------------------------------------------------------------------------------------------------------------------------------|---------------------------------|------------------|-------|
|  |                                                                                |                                                                                                                                                                                                                | DRAWN: C.B                      | DATE: AUG. 01/20 | )18   |
|  |                                                                                |                                                                                                                                                                                                                | CHECKED:                        | DATE:            |       |
|  | EDAC INC<br>TORONTO, ONTARIO<br>CANADA<br>YOUR CONNECTION TO QUALITY & SERVICE | THESE DRAWINGS AND SPECIFICATIONS<br>ARE THE PROPERTY OF EDAC INC.,AND<br>SHALL NOT BE REPRODUCED,OR COPIED<br>OR USED AS THE BASIS FOR THE<br>MANUFACTURE OR SALE OF APPARATUS<br>WITHOUT WRITTEN PERMISSION. | SCALE: (IN C.A.D. 1:1)          | SHEET 1 OF       | 1     |
|  |                                                                                |                                                                                                                                                                                                                | DRAWING NUMBER: 662-009-664-033 |                  | ISSUE |
|  |                                                                                |                                                                                                                                                                                                                | PART NUMBER: 662-009-6          | 364-033          | 1     |