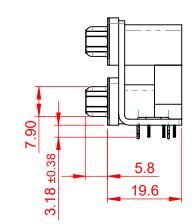

OPERATING TEMPERATURE: -55°C ~ 85°C

**CURRENT RATING: 3A PER CONTACT** CONTACT RESISTANCE: 25mΩ MAX. INSULATOR RESISTANCE: 5000MΩ min. DIELECTRIC WITHSTANDING VOLTAGE: 1000V AC rms

|  | 662 SERIES D-SUB CONNECTOR                                                     |                                                                                                                                                                                                                | SW REFERENCE NO.: 662 ASSEMBLY  |                  |       |
|--|--------------------------------------------------------------------------------|----------------------------------------------------------------------------------------------------------------------------------------------------------------------------------------------------------------|---------------------------------|------------------|-------|
|  |                                                                                |                                                                                                                                                                                                                | DRAWN: C.B                      | DATE: AUG. 01/20 | )18   |
|  |                                                                                |                                                                                                                                                                                                                | CHECKED:                        | DATE:            |       |
|  | EDAC INC<br>TORONTO, ONTARIO<br>CANADA<br>YOUR CONNECTION TO QUALITY & SERVICE | THESE DRAWINGS AND SPECIFICATIONS<br>ARE THE PROPERTY OF EDAC INC.,AND<br>SHALL NOT BE REPRODUCED,OR COPIED<br>OR USED AS THE BASIS FOR THE<br>MANUFACTURE OR SALE OF APPARATUS<br>WITHOUT WRITTEN PERMISSION. | SCALE: (IN C.A.D. 1:1)          | SHEET 1 OF       | 1     |
|  |                                                                                |                                                                                                                                                                                                                | DRAWING NUMBER: 662-009-664-033 |                  | ISSUE |
|  |                                                                                |                                                                                                                                                                                                                | PART NUMBER: 662-009-6          | 364-033          | 1     |