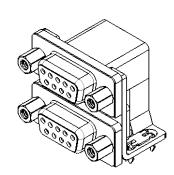

THIS IS A C.A.D. GENERATED DRAWING DO NOT MAKE MANUAL REVISIONS TO MASTER.

**ISSUE NUMBER** (1)ORIGINAL

NOTES:

MATERIAL:

HOUSING: THERMOPLASTIC POLYESTER, UL94V-0 **BLACK IN COLOUR** STEEL, NICKEL PLATED SHELL: CONTACT: COPPER ALLOY, 30µ GOLD PLATING

OPERATING TEMPERATURE: -55°C ~ 85°C

**CURRENT RATING: 3A PER CONTACT** CONTACT RESISTANCE: 25mΩ MAX. INSULATOR RESISTANCE: 5000MΩ min. DIELECTRIC WITHSTANDING VOLTAGE: 1000V AC rms

|  | 662 SERIES D-SUB CONNECTOR                                                     |                                                                                                                                                                                                                | SW REFERENCE NO.: 662 ASSEMBLY  |                  |       |
|--|--------------------------------------------------------------------------------|----------------------------------------------------------------------------------------------------------------------------------------------------------------------------------------------------------------|---------------------------------|------------------|-------|
|  |                                                                                |                                                                                                                                                                                                                | DRAWN: C.B                      | DATE: AUG. 01/20 | )18   |
|  |                                                                                |                                                                                                                                                                                                                | CHECKED:                        | DATE:            |       |
|  | EDAC INC<br>TORONTO, ONTARIO<br>CANADA<br>YOUR CONNECTION TO QUALITY & SERVICE | THESE DRAWINGS AND SPECIFICATIONS<br>ARE THE PROPERTY OF EDAC INC.,AND<br>SHALL NOT BE REPRODUCED,OR COPIED<br>OR USED AS THE BASIS FOR THE<br>MANUFACTURE OR SALE OF APPARATUS<br>WITHOUT WRITTEN PERMISSION. | SCALE: (IN C.A.D. 1:1)          | SHEET 1 OF       | 1     |
|  |                                                                                |                                                                                                                                                                                                                | DRAWING NUMBER: 662-009-664-033 |                  | ISSUE |
|  |                                                                                |                                                                                                                                                                                                                | PART NUMBER: 662-009-6          | 364-033          | 1     |