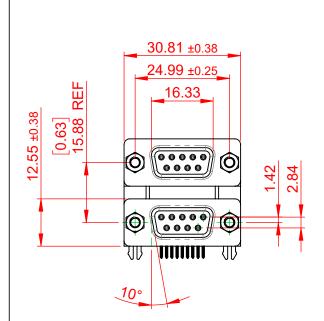

OPERATING TEMPERATURE: -55°C ~ 85°C

**CURRENT RATING: 3A PER CONTACT** CONTACT RESISTANCE: 25mΩ MAX. INSULATOR RESISTANCE: 5000MΩ min. DIELECTRIC WITHSTANDING VOLTAGE: 1000V AC rms

|  | 662 SERIES D-SUB CONNECTOR                                                     |                                                                                                                                                                                                                | SW REFERENCE NO.: 662 ASSEMBLY  |                  |       |
|--|--------------------------------------------------------------------------------|----------------------------------------------------------------------------------------------------------------------------------------------------------------------------------------------------------------|---------------------------------|------------------|-------|
|  |                                                                                |                                                                                                                                                                                                                | DRAWN: C.B                      | DATE: AUG. 01/20 | )18   |
|  |                                                                                |                                                                                                                                                                                                                | CHECKED:                        | DATE:            |       |
|  | EDAC INC<br>TORONTO, ONTARIO<br>CANADA<br>YOUR CONNECTION TO QUALITY & SERVICE | THESE DRAWINGS AND SPECIFICATIONS<br>ARE THE PROPERTY OF EDAC INC.,AND<br>SHALL NOT BE REPRODUCED,OR COPIED<br>OR USED AS THE BASIS FOR THE<br>MANUFACTURE OR SALE OF APPARATUS<br>WITHOUT WRITTEN PERMISSION. | SCALE: (IN C.A.D. 1:1)          | SHEET 1 OF       | 1     |
|  |                                                                                |                                                                                                                                                                                                                | DRAWING NUMBER: 662-009-664-033 |                  | ISSUE |
|  |                                                                                |                                                                                                                                                                                                                | PART NUMBER: 662-009-6          | 364-033          | 1     |