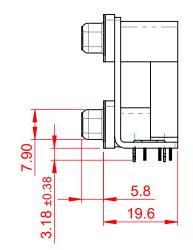

OPERATING TEMPERATURE: -55°C ~ 85°C

**CURRENT RATING: 3A PER CONTACT** 25mΩ MAX. CONTACT RESISTANCE: INSULATOR RESISTANCE: 5000MΩ min. DIELECTRIC WITHSTANDING VOLTAGE: 1000V AC rms

|                 | 662 SERIES D-SUB CONNECTOR           |                                                                                                                                       | SW REFERENCE NO.: 662 ASSEMBLY  |                  |       |
|-----------------|--------------------------------------|---------------------------------------------------------------------------------------------------------------------------------------|---------------------------------|------------------|-------|
|                 |                                      |                                                                                                                                       | DRAWN: C.B                      | DATE: AUG. 01/20 | )18   |
|                 |                                      |                                                                                                                                       | CHECKED:                        | DATE:            |       |
|                 | EDAC INC                             | THESE DRAWINGS AND SPECIFICATIONS<br>ARE THE PROPERTY OF EDAC INC.,AND                                                                | SCALE: (IN C.A.D. 1:1)          | SHEET 1 OF       | 1     |
| YOUR CONNECTION | TORONTO, ONTARIO<br>CANADA           | SHALL NOT BE REPRODUCED, OR COPIED<br>OR USED AS THE BASIS FOR THE<br>MANUFACTURE OR SALE OF APPARATUS<br>WITHOUT WRITTEN PERMISSION. | DRAWING NUMBER: 662-015-664-030 |                  | ISSUE |
|                 | YOUR CONNECTION TO QUALITY & SERVICE |                                                                                                                                       | PART NUMBER: 662-015-0          | 664-030          | 1     |