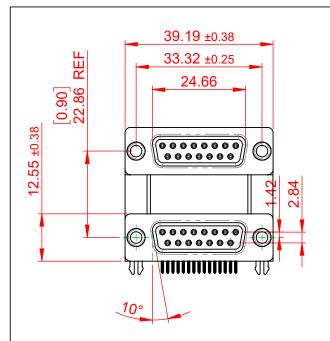

OPERATING TEMPERATURE: -55°C ~ 85°C

**CURRENT RATING: 3A PER CONTACT** 25mΩ MAX. CONTACT RESISTANCE: INSULATOR RESISTANCE: 5000MΩ min. DIELECTRIC WITHSTANDING VOLTAGE: 1000V AC rms

|                 | 662 SERIES D-SUB CONNECTOR           |                                                                                                                                       | SW REFERENCE NO.: 662 ASSEMBLY  |                  |       |
|-----------------|--------------------------------------|---------------------------------------------------------------------------------------------------------------------------------------|---------------------------------|------------------|-------|
|                 |                                      |                                                                                                                                       | DRAWN: C.B                      | DATE: AUG. 01/20 | )18   |
|                 |                                      |                                                                                                                                       | CHECKED:                        | DATE:            |       |
|                 | EDAC INC                             | THESE DRAWINGS AND SPECIFICATIONS<br>ARE THE PROPERTY OF EDAC INC.,AND                                                                | SCALE: (IN C.A.D. 1:1)          | SHEET 1 OF       | 1     |
| YOUR CONNECTION | TORONTO, ONTARIO<br>CANADA           | SHALL NOT BE REPRODUCED, OR COPIED<br>OR USED AS THE BASIS FOR THE<br>MANUFACTURE OR SALE OF APPARATUS<br>WITHOUT WRITTEN PERMISSION. | DRAWING NUMBER: 662-015-664-030 |                  | ISSUE |
|                 | YOUR CONNECTION TO QUALITY & SERVICE |                                                                                                                                       | PART NUMBER: 662-015-0          | 664-030          | 1     |