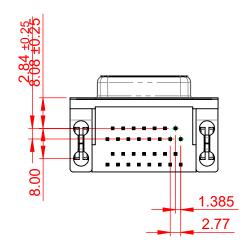

OPERATING TEMPERATURE: -55°C ~ 85°C

**CURRENT RATING: 3A PER CONTACT** 25mΩ MAX. CONTACT RESISTANCE: INSULATOR RESISTANCE: 5000MΩ min. DIELECTRIC WITHSTANDING VOLTAGE: 1000V AC rms

|                 | 662 SERIES D-SUB CONNECTOR           |                                                                                                                                       | SW REFERENCE NO.: 662 ASSEMBLY  |                  |       |
|-----------------|--------------------------------------|---------------------------------------------------------------------------------------------------------------------------------------|---------------------------------|------------------|-------|
|                 |                                      |                                                                                                                                       | DRAWN: C.B                      | DATE: AUG. 01/20 | )18   |
|                 |                                      |                                                                                                                                       | CHECKED:                        | DATE:            |       |
|                 | EDAC INC                             | THESE DRAWINGS AND SPECIFICATIONS<br>ARE THE PROPERTY OF EDAC INC.,AND                                                                | SCALE: (IN C.A.D. 1:1)          | SHEET 1 OF       | 1     |
| YOUR CONNECTION | TORONTO, ONTARIO<br>CANADA           | SHALL NOT BE REPRODUCED, OR COPIED<br>OR USED AS THE BASIS FOR THE<br>MANUFACTURE OR SALE OF APPARATUS<br>WITHOUT WRITTEN PERMISSION. | DRAWING NUMBER: 662-015-664-030 |                  | ISSUE |
|                 | YOUR CONNECTION TO QUALITY & SERVICE |                                                                                                                                       | PART NUMBER: 662-015-0          | 664-030          | 1     |