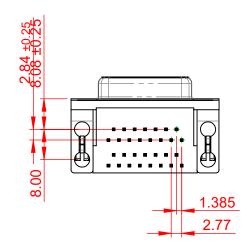

OPERATING TEMPERATURE: -55°C ~ 85°C

**CURRENT RATING: 3A PER CONTACT** 25mΩ MAX. CONTACT RESISTANCE: INSULATOR RESISTANCE: 5000MΩ min. DIELECTRIC WITHSTANDING VOLTAGE: 1000V AC rms

|  | 662 SERIES D-SUB CONNECTOR                                                     |                                                                                                                                                                                                                | SW REFERENCE NO.: 662 ASSEMBLY  |                  |       |
|--|--------------------------------------------------------------------------------|----------------------------------------------------------------------------------------------------------------------------------------------------------------------------------------------------------------|---------------------------------|------------------|-------|
|  |                                                                                |                                                                                                                                                                                                                | DRAWN: C.B                      | DATE: AUG. 01/20 | )18   |
|  |                                                                                |                                                                                                                                                                                                                | CHECKED:                        | DATE:            |       |
|  | EDAC INC<br>TORONTO, ONTARIO<br>CANADA<br>YOUR CONNECTION TO QUALITY & SERVICE | THESE DRAWINGS AND SPECIFICATIONS<br>ARE THE PROPERTY OF EDAC INC.,AND<br>SHALL NOT BE REPRODUCED,OR COPIED<br>OR USED AS THE BASIS FOR THE<br>MANUFACTURE OR SALE OF APPARATUS<br>WITHOUT WRITTEN PERMISSION. | SCALE: (IN C.A.D. 1:1)          | SHEET 1 OF       | 1     |
|  |                                                                                |                                                                                                                                                                                                                | DRAWING NUMBER: 662-015-664-041 |                  | ISSUE |
|  |                                                                                |                                                                                                                                                                                                                | PART NUMBER: 662-015-6          | 664-041          | 1     |