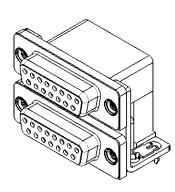

THIS IS A C.A.D. GENERATED DRAWING DO NOT MAKE MANUAL REVISIONS TO MASTER.

**ISSUE NUMBER** 

(1)

NOTES:

MATERIAL:

HOUSING: THERMOPLASTIC POLYESTER, UL94V-0 **BLACK IN COLOUR** STEEL, NICKEL PLATED SHELL: CONTACT: COPPER ALLOY, 30µ GOLD PLATING

OPERATING TEMPERATURE: -55°C ~ 85°C

**CURRENT RATING: 3A PER CONTACT** 25mΩ MAX. CONTACT RESISTANCE: INSULATOR RESISTANCE: 5000MΩ min. DIELECTRIC WITHSTANDING VOLTAGE: 1000V AC rms

|  | 662 SERIES D-SUB CONNECTOR                                                     |                                                                                                                                                                                                                | SW REFERENCE NO.: 662 ASSEMBLY  |                  |       |
|--|--------------------------------------------------------------------------------|----------------------------------------------------------------------------------------------------------------------------------------------------------------------------------------------------------------|---------------------------------|------------------|-------|
|  |                                                                                |                                                                                                                                                                                                                | DRAWN: C.B                      | DATE: AUG. 01/20 | )18   |
|  |                                                                                |                                                                                                                                                                                                                | CHECKED:                        | DATE:            |       |
|  | EDAC INC<br>TORONTO, ONTARIO<br>CANADA<br>YOUR CONNECTION TO QUALITY & SERVICE | THESE DRAWINGS AND SPECIFICATIONS<br>ARE THE PROPERTY OF EDAC INC.,AND<br>SHALL NOT BE REPRODUCED,OR COPIED<br>OR USED AS THE BASIS FOR THE<br>MANUFACTURE OR SALE OF APPARATUS<br>WITHOUT WRITTEN PERMISSION. | SCALE: (IN C.A.D. 1:1)          | SHEET 1 OF       | 1     |
|  |                                                                                |                                                                                                                                                                                                                | DRAWING NUMBER: 662-015-664-041 |                  | ISSUE |
|  |                                                                                |                                                                                                                                                                                                                | PART NUMBER: 662-015-6          | 664-041          | 1     |