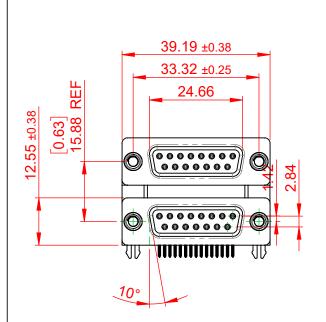

OPERATING TEMPERATURE: -55°C ~ 85°C

**CURRENT RATING: 3A PER CONTACT** 25mΩ MAX. CONTACT RESISTANCE: INSULATOR RESISTANCE: 5000MΩ min. DIELECTRIC WITHSTANDING VOLTAGE: 1000V AC rms

|  | 662 SERIES D-SUB CONNECTOR                                                     |                                                                                                                                                                                                                | SW REFERENCE NO.: 662 ASSEMBLY  |                  |       |
|--|--------------------------------------------------------------------------------|----------------------------------------------------------------------------------------------------------------------------------------------------------------------------------------------------------------|---------------------------------|------------------|-------|
|  |                                                                                |                                                                                                                                                                                                                | DRAWN: C.B                      | DATE: AUG. 01/20 | )18   |
|  |                                                                                |                                                                                                                                                                                                                | CHECKED:                        | DATE:            |       |
|  | EDAC INC<br>TORONTO, ONTARIO<br>CANADA<br>YOUR CONNECTION TO QUALITY & SERVICE | THESE DRAWINGS AND SPECIFICATIONS<br>ARE THE PROPERTY OF EDAC INC.,AND<br>SHALL NOT BE REPRODUCED,OR COPIED<br>OR USED AS THE BASIS FOR THE<br>MANUFACTURE OR SALE OF APPARATUS<br>WITHOUT WRITTEN PERMISSION. | SCALE: (IN C.A.D. 1:1)          | SHEET 1 OF       | 1     |
|  |                                                                                |                                                                                                                                                                                                                | DRAWING NUMBER: 662-015-664-041 |                  | ISSUE |
|  |                                                                                |                                                                                                                                                                                                                | PART NUMBER: 662-015-6          | 664-041          | 1     |