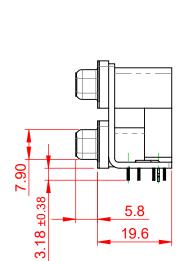

THIS IS A C.A.D. GENERATED DRAWING DO NOT MAKE MANUAL REVISIONS TO MASTER.

**ISSUE NUMBER** 

(1)

NOTES:

MATERIAL:

HOUSING: THERMOPLASTIC POLYESTER, UL94V-0 **BLACK IN COLOUR** STEEL, NICKEL PLATED SHELL: CONTACT: COPPER ALLOY, 30µ GOLD PLATING

OPERATING TEMPERATURE: -55°C ~ 85°C

**CURRENT RATING: 3A PER CONTACT** 25mΩ MAX. CONTACT RESISTANCE: INSULATOR RESISTANCE: 5000MΩ min. DIELECTRIC WITHSTANDING VOLTAGE: 1000V AC rms

|  | 662 SERIES D-SUB CONNECTOR                                                     |                                                                                                                                                                                                                | SW REFERENCE NO.: 662 ASSEMBLY  |                  |       |
|--|--------------------------------------------------------------------------------|----------------------------------------------------------------------------------------------------------------------------------------------------------------------------------------------------------------|---------------------------------|------------------|-------|
|  |                                                                                |                                                                                                                                                                                                                | DRAWN: C.B                      | DATE: AUG. 01/20 | )18   |
|  |                                                                                |                                                                                                                                                                                                                | CHECKED:                        | DATE:            |       |
|  | EDAC INC<br>TORONTO, ONTARIO<br>CANADA<br>YOUR CONNECTION TO QUALITY & SERVICE | THESE DRAWINGS AND SPECIFICATIONS<br>ARE THE PROPERTY OF EDAC INC.,AND<br>SHALL NOT BE REPRODUCED,OR COPIED<br>OR USED AS THE BASIS FOR THE<br>MANUFACTURE OR SALE OF APPARATUS<br>WITHOUT WRITTEN PERMISSION. | SCALE: (IN C.A.D. 1:1)          | SHEET 1 OF       | 1     |
|  |                                                                                |                                                                                                                                                                                                                | DRAWING NUMBER: 662-015-664-041 |                  | ISSUE |
|  |                                                                                |                                                                                                                                                                                                                | PART NUMBER: 662-015-6          | 664-041          | 1     |