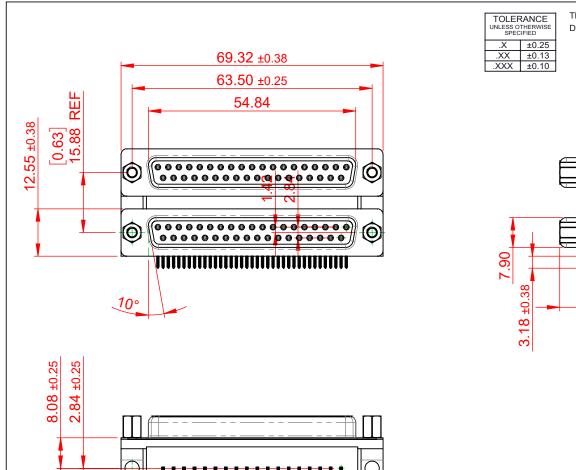

1.385 2.77

THIS IS A C.A.D. GENERATED DRAWING DO NOT MAKE MANUAL REVISIONS TO MASTER.

**ISSUE NUMBER** ORIGINAL (1)

5.8 19.6

NOTES:

## MATERIAL:

HOUSING: THERMOPLASTIC POLYESTER, UL94V-0 **BLACK IN COLOUR** STEEL, NICKEL PLATED SHELL: CONTACT: COPPER ALLOY, GOLD FLASH PLATING

OPERATING TEMPERATURE: -55°C ~ 85°C

**CURRENT RATING: 3A PER CONTACT** CONTACT RESISTANCE: 25mΩ MAX. INSULATOR RESISTANCE: 5000MΩ min. DIELECTRIC WITHSTANDING VOLTAGE: 1000V AC rms

8.00

THIS SERIES FULLY CONFORMS TO THE EUROPEAN UNION DIRECTIVES 2011/65/EU FOR RoHS COMPLIANCY.