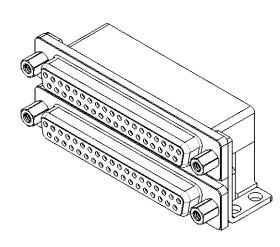

## MATERIAL:

HOUSING: THERMOPLASTIC POLYESTER, UL94V-0 **BLACK IN COLOUR** STEEL, NICKEL PLATED SHELL: CONTACT: COPPER ALLOY, GOLD FLASH PLATING

OPERATING TEMPERATURE: -55°C ~ 85°C

**CURRENT RATING: 3A PER CONTACT** CONTACT RESISTANCE: 25mΩ MAX. INSULATOR RESISTANCE: 5000MΩ min. DIELECTRIC WITHSTANDING VOLTAGE: 1000V AC rms