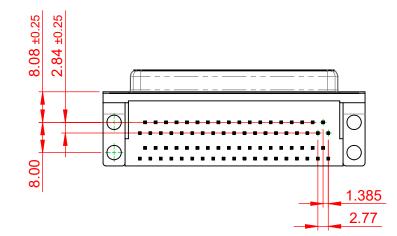

THIS IS A C.A.D. GENERATED DRAWING DO NOT MAKE MANUAL REVISIONS TO MASTER.

**ISSUE NUMBER** ORIGINAL (1)

NOTES:

MATERIAL:

HOUSING: THERMOPLASTIC POLYESTER, UL94V-0 **BLACK IN COLOUR** SHELL: STEEL, NICKEL PLATED CONTACT: COPPER ALLOY, GOLD FLASH PLATING

OPERATING TEMPERATURE: -55°C ~ 85°C

**CURRENT RATING: 3A PER CONTACT** 25mΩ MAX. CONTACT RESISTANCE: INSULATOR RESISTANCE: 5000MΩ min. DIELECTRIC WITHSTANDING VOLTAGE: 1000V AC rms

| 662 SERIES D-SUB CONNECTOR                                                     |                                                                                                                                                                                                                | SW REFERENCE NO.: 662 ASSEMBLY  |                  |       |
|--------------------------------------------------------------------------------|----------------------------------------------------------------------------------------------------------------------------------------------------------------------------------------------------------------|---------------------------------|------------------|-------|
|                                                                                |                                                                                                                                                                                                                | DRAWN: C.B                      | DATE: AUG. 01/20 | )18   |
|                                                                                |                                                                                                                                                                                                                | CHECKED:                        | DATE:            |       |
| EDAC INC<br>TORONTO, ONTARIO<br>CANADA<br>YOUR CONNECTION TO QUALITY & SERVICE | THESE DRAWINGS AND SPECIFICATIONS<br>ARE THE PROPERTY OF EDAC INC.,AND<br>SHALL NOT BE REPRODUCED,OR COPIED<br>OR USED AS THE BASIS FOR THE<br>MANUFACTURE OR SALE OF APPARATUS<br>WITHOUT WRITTEN PERMISSION. | SCALE: (IN C.A.D. 1:1)          | SHEET 1 OF       | 1     |
|                                                                                |                                                                                                                                                                                                                | DRAWING NUMBER: 662-037-264-005 |                  | ISSUE |
|                                                                                |                                                                                                                                                                                                                | PART NUMBER: 662-037-2          | 264-005          | 1     |

THIS SERIES FULLY CONFORMS TO THE EUROPEAN UNION DIRECTIVES 2011/65/EU FOR RoHS COMPLIANCY.