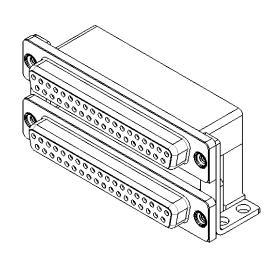

THIS IS A C.A.D. GENERATED DRAWING DO NOT MAKE MANUAL REVISIONS TO MASTER.

**ISSUE NUMBER** ORIGINAL (1)

NOTES:

MATERIAL:

HOUSING: THERMOPLASTIC POLYESTER, UL94V-0 **BLACK IN COLOUR** SHELL: STEEL, NICKEL PLATED CONTACT: COPPER ALLOY, GOLD FLASH PLATING

OPERATING TEMPERATURE: -55°C ~ 85°C

**CURRENT RATING: 3A PER CONTACT** 25mΩ MAX. CONTACT RESISTANCE: INSULATOR RESISTANCE: 5000MΩ min. DIELECTRIC WITHSTANDING VOLTAGE: 1000V AC rms

| 662 SERIES D-SUB CONNECTOR                                                     |                                                                                                                                                                                                                | SW REFERENCE NO.: 662 ASSEMBLY  |                  |       |
|--------------------------------------------------------------------------------|----------------------------------------------------------------------------------------------------------------------------------------------------------------------------------------------------------------|---------------------------------|------------------|-------|
|                                                                                |                                                                                                                                                                                                                | DRAWN: C.B                      | DATE: AUG. 01/20 | )18   |
|                                                                                |                                                                                                                                                                                                                | CHECKED:                        | DATE:            |       |
| EDAC INC<br>TORONTO, ONTARIO<br>CANADA<br>YOUR CONNECTION TO QUALITY & SERVICE | THESE DRAWINGS AND SPECIFICATIONS<br>ARE THE PROPERTY OF EDAC INC.,AND<br>SHALL NOT BE REPRODUCED,OR COPIED<br>OR USED AS THE BASIS FOR THE<br>MANUFACTURE OR SALE OF APPARATUS<br>WITHOUT WRITTEN PERMISSION. | SCALE: (IN C.A.D. 1:1)          | SHEET 1 OF       | 1     |
|                                                                                |                                                                                                                                                                                                                | DRAWING NUMBER: 662-037-264-005 |                  | ISSUE |
|                                                                                |                                                                                                                                                                                                                | PART NUMBER: 662-037-2          | 264-005          | 1     |