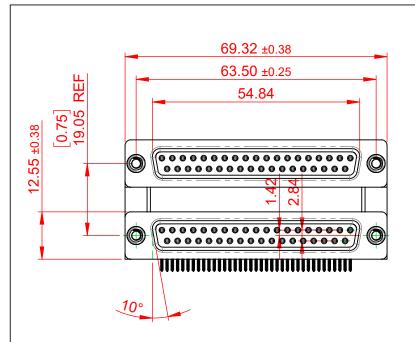

THIS IS A C.A.D. GENERATED DRAWING DO NOT MAKE MANUAL REVISIONS TO MASTER.

**ISSUE NUMBER** ORIGINAL (1)

NOTES:

MATERIAL:

HOUSING: THERMOPLASTIC POLYESTER, UL94V-0 **BLACK IN COLOUR** SHELL: STEEL, NICKEL PLATED CONTACT: COPPER ALLOY, GOLD FLASH PLATING

OPERATING TEMPERATURE: -55°C ~ 85°C

**CURRENT RATING: 3A PER CONTACT** 25mΩ MAX. CONTACT RESISTANCE: INSULATOR RESISTANCE: 5000MΩ min. DIELECTRIC WITHSTANDING VOLTAGE: 1000V AC rms

| 662 SERIES D-SUB CONNECTOR                                                     |                                                                                                                                                                                                                | SW REFERENCE NO.: 662 ASSEMBLY  |                  |       |
|--------------------------------------------------------------------------------|----------------------------------------------------------------------------------------------------------------------------------------------------------------------------------------------------------------|---------------------------------|------------------|-------|
|                                                                                |                                                                                                                                                                                                                | DRAWN: C.B                      | DATE: AUG. 01/20 | )18   |
|                                                                                |                                                                                                                                                                                                                | CHECKED:                        | DATE:            |       |
| EDAC INC<br>TORONTO, ONTARIO<br>CANADA<br>YOUR CONNECTION TO QUALITY & SERVICE | THESE DRAWINGS AND SPECIFICATIONS<br>ARE THE PROPERTY OF EDAC INC.,AND<br>SHALL NOT BE REPRODUCED,OR COPIED<br>OR USED AS THE BASIS FOR THE<br>MANUFACTURE OR SALE OF APPARATUS<br>WITHOUT WRITTEN PERMISSION. | SCALE: (IN C.A.D. 1:1)          | SHEET 1 OF       | 1     |
|                                                                                |                                                                                                                                                                                                                | DRAWING NUMBER: 662-037-264-005 |                  | ISSUE |
|                                                                                |                                                                                                                                                                                                                | PART NUMBER: 662-037-2          | 264-005          | 1     |

THIS SERIES FULLY CONFORMS TO THE EUROPEAN UNION DIRECTIVES 2011/65/EU FOR RoHS COMPLIANCY.