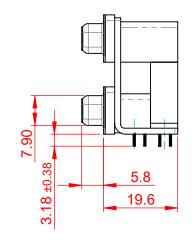

OPERATING TEMPERATURE: -55°C ~ 85°C

**CURRENT RATING: 3A PER CONTACT** 25mΩ MAX. CONTACT RESISTANCE: INSULATOR RESISTANCE: 5000MΩ min. DIELECTRIC WITHSTANDING VOLTAGE: 1000V AC rms

| 662 SERIES D-SUB CONNECTOR                                                     |                                                                                                                                                                                                                | SW REFERENCE NO.: 662 ASSEMBLY  |                  |       |
|--------------------------------------------------------------------------------|----------------------------------------------------------------------------------------------------------------------------------------------------------------------------------------------------------------|---------------------------------|------------------|-------|
|                                                                                |                                                                                                                                                                                                                | DRAWN: C.B                      | DATE: AUG. 01/20 | )18   |
|                                                                                |                                                                                                                                                                                                                | CHECKED:                        | DATE:            |       |
| EDAC INC<br>TORONTO, ONTARIO<br>CANADA<br>YOUR CONNECTION TO QUALITY & SERVICE | THESE DRAWINGS AND SPECIFICATIONS<br>ARE THE PROPERTY OF EDAC INC.,AND<br>SHALL NOT BE REPRODUCED,OR COPIED<br>OR USED AS THE BASIS FOR THE<br>MANUFACTURE OR SALE OF APPARATUS<br>WITHOUT WRITTEN PERMISSION. | SCALE: (IN C.A.D. 1:1)          | SHEET 1 OF       | 1     |
|                                                                                |                                                                                                                                                                                                                | DRAWING NUMBER: 662-037-264-005 |                  | ISSUE |
|                                                                                |                                                                                                                                                                                                                | PART NUMBER: 662-037-2          | 264-005          | 1     |