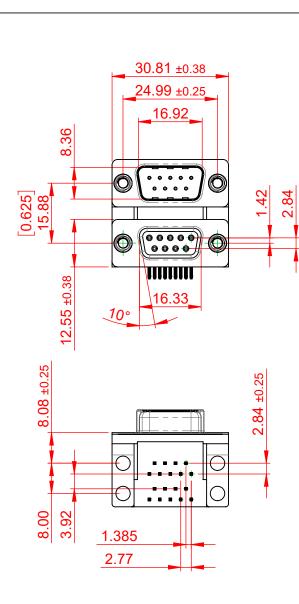

OPERATING TEMPERATURE: -55°C ~ 85°C

**CURRENT RATING: 3A PER CONTACT** CONTACT RESISTANCE:  $25m\Omega$  MAX. INSULATOR RESISTANCE: 5000MΩ min. DIELECTRIC WITHSTANDING VOLTAGE: 1000V AC rms

| 663 SERIES D-SUB CONNECTOR                                                   |                                                                                                                                                                                                                | SW REFERENCE NO.: 663 ASSEMBLY     |                    |       |
|------------------------------------------------------------------------------|----------------------------------------------------------------------------------------------------------------------------------------------------------------------------------------------------------------|------------------------------------|--------------------|-------|
|                                                                              |                                                                                                                                                                                                                | DRAWN: C.B                         | DATE: AUG. 01/2018 |       |
|                                                                              |                                                                                                                                                                                                                | CHECKED:                           | DATE:              |       |
| EDAC INC<br>TORONTO, ONTARIO<br>CANADA<br>IR CONNECTION TO QUALITY & SERVICE | THESE DRAWINGS AND SPECIFICATIONS<br>ARE THE PROPERTY OF EDAC INC.,AND<br>SHALL NOT BE REPRODUCED,OR COPIED<br>OR USED AS THE BASIS FOR THE<br>MANUFACTURE OR SALE OF APPARATUS<br>WITHOUT WRITTEN PERMISSION. | SCALE: (IN C.A.D. 1:1)             | SHEET 1 OF         | 1     |
|                                                                              |                                                                                                                                                                                                                | DRAWING NUMBER: 663-009-264-001 IS |                    | ISSUE |
|                                                                              |                                                                                                                                                                                                                | PART NUMBER: 663-009-2             | 264-001            | 1     |