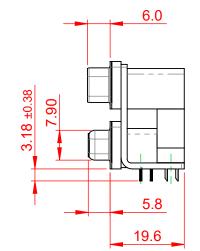

OPERATING TEMPERATURE: -55°C ~ 85°C

**CURRENT RATING: 3A PER CONTACT** CONTACT RESISTANCE:  $25m\Omega$  MAX. INSULATOR RESISTANCE: 5000MΩ min. DIELECTRIC WITHSTANDING VOLTAGE: 1000V AC rms

| 663 SERIES D-SUB CONNECTOR                                                   |                                                                                                                                                                                                                | SW REFERENCE NO.: 663 ASSEMBLY     |                    |       |
|------------------------------------------------------------------------------|----------------------------------------------------------------------------------------------------------------------------------------------------------------------------------------------------------------|------------------------------------|--------------------|-------|
|                                                                              |                                                                                                                                                                                                                | DRAWN: C.B                         | DATE: AUG. 01/2018 |       |
|                                                                              |                                                                                                                                                                                                                | CHECKED:                           | DATE:              |       |
| EDAC INC<br>TORONTO, ONTARIO<br>CANADA<br>IR CONNECTION TO QUALITY & SERVICE | THESE DRAWINGS AND SPECIFICATIONS<br>ARE THE PROPERTY OF EDAC INC.,AND<br>SHALL NOT BE REPRODUCED,OR COPIED<br>OR USED AS THE BASIS FOR THE<br>MANUFACTURE OR SALE OF APPARATUS<br>WITHOUT WRITTEN PERMISSION. | SCALE: (IN C.A.D. 1:1)             | SHEET 1 OF         | 1     |
|                                                                              |                                                                                                                                                                                                                | DRAWING NUMBER: 663-009-264-001 IS |                    | ISSUE |
|                                                                              |                                                                                                                                                                                                                | PART NUMBER: 663-009-2             | 264-001            | 1     |