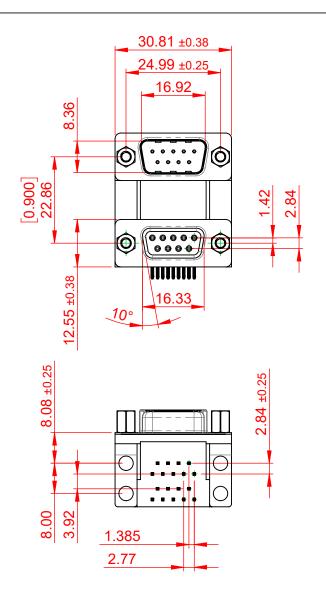

OPERATING TEMPERATURE: -55°C ~ 85°C

**CURRENT RATING: 3A PER CONTACT** CONTACT RESISTANCE:  $25m\Omega$  MAX. INSULATOR RESISTANCE: 5000MΩ min. DIELECTRIC WITHSTANDING VOLTAGE: 1000V AC rms

| 663 SERIES D-SUB CONNECTOR                                                            |                                                                                                                                                                                                                | SW REFERENCE NO.: 663 ASSEMBLY  |                    |       |
|---------------------------------------------------------------------------------------|----------------------------------------------------------------------------------------------------------------------------------------------------------------------------------------------------------------|---------------------------------|--------------------|-------|
|                                                                                       |                                                                                                                                                                                                                | DRAWN: C.B                      | DATE: AUG. 01/2018 |       |
|                                                                                       |                                                                                                                                                                                                                | CHECKED:                        | DATE:              |       |
| EDAGE BEDAC INC<br>TORONTO, ONTARIO<br>CANADA<br>YOUR CONNECTION TO QUALITY & SERVICE | THESE DRAWINGS AND SPECIFICATIONS<br>ARE THE PROPERTY OF EDAC INC.,AND<br>SHALL NOT BE REPRODUCED,OR COPIED<br>OR USED AS THE BASIS FOR THE<br>MANUFACTURE OR SALE OF APPARATUS<br>WITHOUT WRITTEN PERMISSION. | SCALE: (IN C.A.D. 1:1)          | SHEET 1 OF         | 1     |
|                                                                                       |                                                                                                                                                                                                                | DRAWING NUMBER: 663-009-264-009 |                    | ISSUE |
|                                                                                       |                                                                                                                                                                                                                | PART NUMBER: 663-009-2          | 264-009            | 1     |