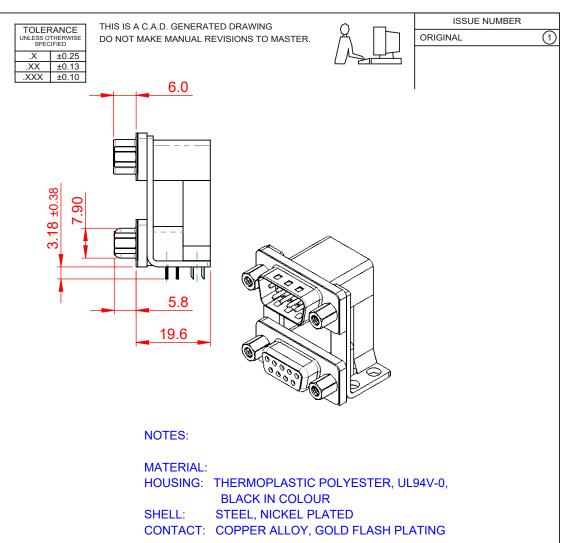

OPERATING TEMPERATURE: -55°C ~ 85°C

**CURRENT RATING: 3A PER CONTACT** CONTACT RESISTANCE:  $25m\Omega$  MAX. INSULATOR RESISTANCE: 5000MΩ min. DIELECTRIC WITHSTANDING VOLTAGE: 1000V AC rms

| 663 SERIES D-SUB CONNECTOR                                                            |                                                                                                                                                                                                                | SW REFERENCE NO.: 663 ASSEMBLY  |                    |       |
|---------------------------------------------------------------------------------------|----------------------------------------------------------------------------------------------------------------------------------------------------------------------------------------------------------------|---------------------------------|--------------------|-------|
|                                                                                       |                                                                                                                                                                                                                | DRAWN: C.B                      | DATE: AUG. 01/2018 |       |
|                                                                                       |                                                                                                                                                                                                                | CHECKED:                        | DATE:              |       |
| EDAGE BEDAC INC<br>TORONTO, ONTARIO<br>CANADA<br>YOUR CONNECTION TO QUALITY & SERVICE | THESE DRAWINGS AND SPECIFICATIONS<br>ARE THE PROPERTY OF EDAC INC.,AND<br>SHALL NOT BE REPRODUCED,OR COPIED<br>OR USED AS THE BASIS FOR THE<br>MANUFACTURE OR SALE OF APPARATUS<br>WITHOUT WRITTEN PERMISSION. | SCALE: (IN C.A.D. 1:1)          | SHEET 1 OF         | 1     |
|                                                                                       |                                                                                                                                                                                                                | DRAWING NUMBER: 663-009-264-009 |                    | ISSUE |
|                                                                                       |                                                                                                                                                                                                                | PART NUMBER: 663-009-2          | 264-009            | 1     |