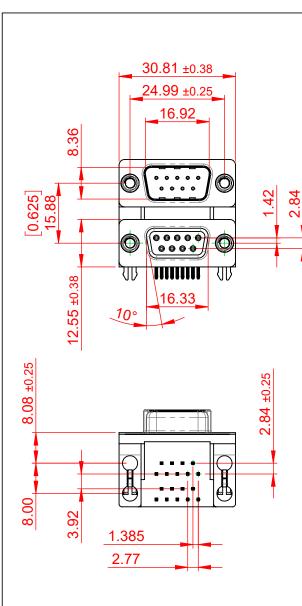

.XX ±0.13 .XXX ±0.10

NOTES:

MATERIAL:

HOUSING: THERMOPLASTIC POLYESTER, UL94V-0, **BLACK IN COLOUR** SHELL: STEEL, NICKEL PLATED CONTACT: COPPER ALLOY, GOLD FLASH PLATING

OPERATING TEMPERATURE: -55°C ~ 85°C

**CURRENT RATING: 3A PER CONTACT** CONTACT RESISTANCE:  $25m\Omega$  MAX. INSULATOR RESISTANCE: 5000MΩ min. DIELECTRIC WITHSTANDING VOLTAGE: 1000V AC rms

| 663 SERIES D-SUB CONNECTOR                                                  |                                                                                                                                                                                                                | SW REFERENCE NO.: 663 ASSEMBLY  |            |       |
|-----------------------------------------------------------------------------|----------------------------------------------------------------------------------------------------------------------------------------------------------------------------------------------------------------|---------------------------------|------------|-------|
|                                                                             |                                                                                                                                                                                                                | DRAWN: C.B DATE: AUG. 01/2018   |            | )18   |
|                                                                             |                                                                                                                                                                                                                | CHECKED:                        | DATE:      |       |
| EDAC INC<br>TORONTO, ONTARIO<br>CANADA<br>R CONNECTION TO QUALITY & SERVICE | THESE DRAWINGS AND SPECIFICATIONS<br>ARE THE PROPERTY OF EDAC INC.,AND<br>SHALL NOT BE REPRODUCED,OR COPIED<br>OR USED AS THE BASIS FOR THE<br>MANUFACTURE OR SALE OF APPARATUS<br>WITHOUT WRITTEN PERMISSION. | SCALE: (IN C.A.D. 1:1)          | SHEET 1 OF | 1     |
|                                                                             |                                                                                                                                                                                                                | DRAWING NUMBER: 663-009-264-041 |            | ISSUE |
|                                                                             |                                                                                                                                                                                                                | PART NUMBER: 663-009-           | 264-041    | 1     |