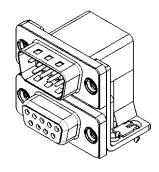

.XX ±0.13 .XXX ±0.10

NOTES:

MATERIAL:

HOUSING: THERMOPLASTIC POLYESTER, UL94V-0, **BLACK IN COLOUR** SHELL: STEEL, NICKEL PLATED CONTACT: COPPER ALLOY, GOLD FLASH PLATING

OPERATING TEMPERATURE: -55°C ~ 85°C

**CURRENT RATING: 3A PER CONTACT** CONTACT RESISTANCE:  $25m\Omega$  MAX. INSULATOR RESISTANCE: 5000MΩ min. DIELECTRIC WITHSTANDING VOLTAGE: 1000V AC rms

| 663 SERIES D-SUB CONNECTOR                                                  |                                                                                                                                                                                                                | SW REFERENCE NO.: 663 ASSEMBLY  |            |       |
|-----------------------------------------------------------------------------|----------------------------------------------------------------------------------------------------------------------------------------------------------------------------------------------------------------|---------------------------------|------------|-------|
|                                                                             |                                                                                                                                                                                                                | DRAWN: C.B DATE: AUG. 01/2018   |            | )18   |
|                                                                             |                                                                                                                                                                                                                | CHECKED:                        | DATE:      |       |
| EDAC INC<br>TORONTO, ONTARIO<br>CANADA<br>R CONNECTION TO QUALITY & SERVICE | THESE DRAWINGS AND SPECIFICATIONS<br>ARE THE PROPERTY OF EDAC INC.,AND<br>SHALL NOT BE REPRODUCED,OR COPIED<br>OR USED AS THE BASIS FOR THE<br>MANUFACTURE OR SALE OF APPARATUS<br>WITHOUT WRITTEN PERMISSION. | SCALE: (IN C.A.D. 1:1)          | SHEET 1 OF | 1     |
|                                                                             |                                                                                                                                                                                                                | DRAWING NUMBER: 663-009-264-041 |            | ISSUE |
|                                                                             |                                                                                                                                                                                                                | PART NUMBER: 663-009-           | 264-041    | 1     |