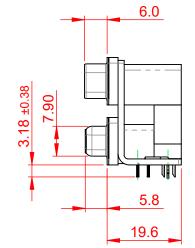

.XX ±0.13 .XXX ±0.10

NOTES:

MATERIAL:

HOUSING: THERMOPLASTIC POLYESTER, UL94V-0, **BLACK IN COLOUR** SHELL: STEEL, NICKEL PLATED CONTACT: COPPER ALLOY, GOLD FLASH PLATING

OPERATING TEMPERATURE: -55°C ~ 85°C

**CURRENT RATING: 3A PER CONTACT** CONTACT RESISTANCE:  $25m\Omega$  MAX. INSULATOR RESISTANCE: 5000MΩ min. DIELECTRIC WITHSTANDING VOLTAGE: 1000V AC rms

| 663 SERIES D-SUB CONNECTOR                                                  |                                                                                                                                                                                                                | SW REFERENCE NO.: 663 ASSEMBLY  |            |       |
|-----------------------------------------------------------------------------|----------------------------------------------------------------------------------------------------------------------------------------------------------------------------------------------------------------|---------------------------------|------------|-------|
|                                                                             |                                                                                                                                                                                                                | DRAWN: C.B DATE: AUG. 01/2018   |            | )18   |
|                                                                             |                                                                                                                                                                                                                | CHECKED:                        | DATE:      |       |
| EDAC INC<br>TORONTO, ONTARIO<br>CANADA<br>R CONNECTION TO QUALITY & SERVICE | THESE DRAWINGS AND SPECIFICATIONS<br>ARE THE PROPERTY OF EDAC INC.,AND<br>SHALL NOT BE REPRODUCED,OR COPIED<br>OR USED AS THE BASIS FOR THE<br>MANUFACTURE OR SALE OF APPARATUS<br>WITHOUT WRITTEN PERMISSION. | SCALE: (IN C.A.D. 1:1)          | SHEET 1 OF | 1     |
|                                                                             |                                                                                                                                                                                                                | DRAWING NUMBER: 663-009-264-041 |            | ISSUE |
|                                                                             |                                                                                                                                                                                                                | PART NUMBER: 663-009-           | 264-041    | 1     |