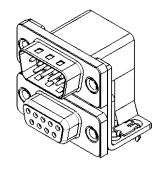

**CURRENT RATING: 3A PER CONTACT** CONTACT RESISTANCE:  $25m\Omega$  MAX. INSULATOR RESISTANCE: 5000MΩ min. DIELECTRIC WITHSTANDING VOLTAGE: 1000V AC rms

| 663 SERIES D-SUB CONNECTOR                                                  |                                                                                                                                                                                                                | SW REFERENCE NO.: 663 ASSEMBLY  |            |       |
|-----------------------------------------------------------------------------|----------------------------------------------------------------------------------------------------------------------------------------------------------------------------------------------------------------|---------------------------------|------------|-------|
|                                                                             |                                                                                                                                                                                                                | DRAWN: C.B DATE: AUG. 01/2018   |            | 18    |
|                                                                             |                                                                                                                                                                                                                | CHECKED:                        | DATE:      |       |
| EDAC INC<br>TORONTO, ONTARIO<br>CANADA<br>R CONNECTION TO QUALITY & SERVICE | THESE DRAWINGS AND SPECIFICATIONS<br>ARE THE PROPERTY OF EDAC INC.,AND<br>SHALL NOT BE REPRODUCED,OR COPIED<br>OR USED AS THE BASIS FOR THE<br>MANUFACTURE OR SALE OF APPARATUS<br>WITHOUT WRITTEN PERMISSION. | SCALE: (IN C.A.D. 1:1)          | SHEET 1 OF | 1     |
|                                                                             |                                                                                                                                                                                                                | DRAWING NUMBER: 663-009-264-044 |            | ISSUE |
|                                                                             |                                                                                                                                                                                                                | PART NUMBER: 663-009-           | 264-044    | 1     |