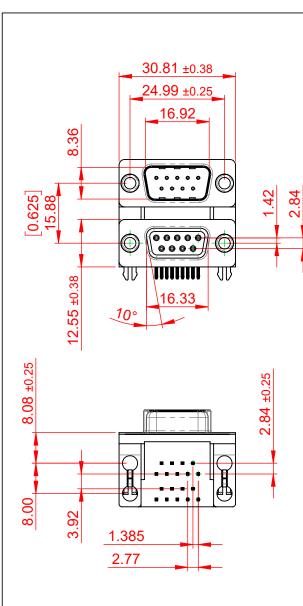

**CURRENT RATING: 3A PER CONTACT** CONTACT RESISTANCE:  $25m\Omega$  MAX. INSULATOR RESISTANCE: 5000MΩ min. DIELECTRIC WITHSTANDING VOLTAGE: 1000V AC rms

| 663 SERIES D-SUB CONNECTOR                                                  |                                                                                                                                                                                                                | SW REFERENCE NO.: 663 ASSEMBLY  |            |       |
|-----------------------------------------------------------------------------|----------------------------------------------------------------------------------------------------------------------------------------------------------------------------------------------------------------|---------------------------------|------------|-------|
|                                                                             |                                                                                                                                                                                                                | DRAWN: C.B DATE: AUG. 01/2018   |            | 18    |
|                                                                             |                                                                                                                                                                                                                | CHECKED:                        | DATE:      |       |
| EDAC INC<br>TORONTO, ONTARIO<br>CANADA<br>R CONNECTION TO QUALITY & SERVICE | THESE DRAWINGS AND SPECIFICATIONS<br>ARE THE PROPERTY OF EDAC INC.,AND<br>SHALL NOT BE REPRODUCED,OR COPIED<br>OR USED AS THE BASIS FOR THE<br>MANUFACTURE OR SALE OF APPARATUS<br>WITHOUT WRITTEN PERMISSION. | SCALE: (IN C.A.D. 1:1)          | SHEET 1 OF | 1     |
|                                                                             |                                                                                                                                                                                                                | DRAWING NUMBER: 663-009-264-044 |            | ISSUE |
|                                                                             |                                                                                                                                                                                                                | PART NUMBER: 663-009-           | 264-044    | 1     |