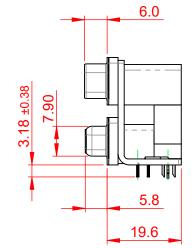

**CURRENT RATING: 3A PER CONTACT** CONTACT RESISTANCE:  $25m\Omega$  MAX. INSULATOR RESISTANCE: 5000MΩ min. DIELECTRIC WITHSTANDING VOLTAGE: 1000V AC rms

| 663 SERIES D-SUB CONNECTOR                                                  |                                                                                                                                                                                                                | SW REFERENCE NO.: 663 ASSEMBLY  |            |       |
|-----------------------------------------------------------------------------|----------------------------------------------------------------------------------------------------------------------------------------------------------------------------------------------------------------|---------------------------------|------------|-------|
|                                                                             |                                                                                                                                                                                                                | DRAWN: C.B DATE: AUG. 01/2018   |            | 18    |
|                                                                             |                                                                                                                                                                                                                | CHECKED:                        | DATE:      |       |
| EDAC INC<br>TORONTO, ONTARIO<br>CANADA<br>R CONNECTION TO QUALITY & SERVICE | THESE DRAWINGS AND SPECIFICATIONS<br>ARE THE PROPERTY OF EDAC INC.,AND<br>SHALL NOT BE REPRODUCED,OR COPIED<br>OR USED AS THE BASIS FOR THE<br>MANUFACTURE OR SALE OF APPARATUS<br>WITHOUT WRITTEN PERMISSION. | SCALE: (IN C.A.D. 1:1)          | SHEET 1 OF | 1     |
|                                                                             |                                                                                                                                                                                                                | DRAWING NUMBER: 663-009-264-044 |            | ISSUE |
|                                                                             |                                                                                                                                                                                                                | PART NUMBER: 663-009-           | 264-044    | 1     |