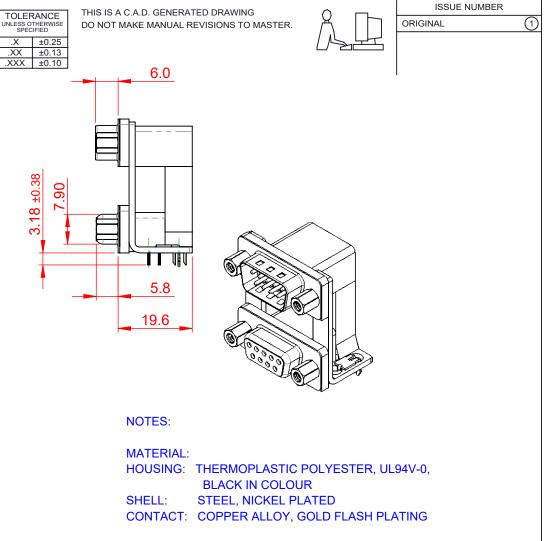

OPERATING TEMPERATURE: -55°C ~ 85°C

**CURRENT RATING: 3A PER CONTACT** CONTACT RESISTANCE:  $25m\Omega$  MAX. INSULATOR RESISTANCE: 5000MΩ min. DIELECTRIC WITHSTANDING VOLTAGE: 1000V AC rms

| 663 SERIES D-SUB CONNECTOR                                                     |                                                                                                                                                                                                                | SW REFERENCE NO.: 663 ASSEMBLY  |                    |       |
|--------------------------------------------------------------------------------|----------------------------------------------------------------------------------------------------------------------------------------------------------------------------------------------------------------|---------------------------------|--------------------|-------|
|                                                                                |                                                                                                                                                                                                                | DRAWN: C.B                      | DATE: AUG. 01/2018 |       |
|                                                                                |                                                                                                                                                                                                                | CHECKED:                        | DATE:              |       |
| EDAG INC<br>TORONTO, ONTARIO<br>CANADA<br>YOUR CONNECTION TO QUALITY & SERVICE | THESE DRAWINGS AND SPECIFICATIONS<br>ARE THE PROPERTY OF EDAC INC.,AND<br>SHALL NOT BE REPRODUCED,OR COPIED<br>OR USED AS THE BASIS FOR THE<br>MANUFACTURE OR SALE OF APPARATUS<br>WITHOUT WRITTEN PERMISSION. | SCALE: (IN C.A.D. 1:1)          | SHEET 1 OF         | 1     |
|                                                                                |                                                                                                                                                                                                                | DRAWING NUMBER: 663-009-264-049 |                    | ISSUE |
|                                                                                |                                                                                                                                                                                                                | PART NUMBER: 663-009-2          | 264-049            | 1     |