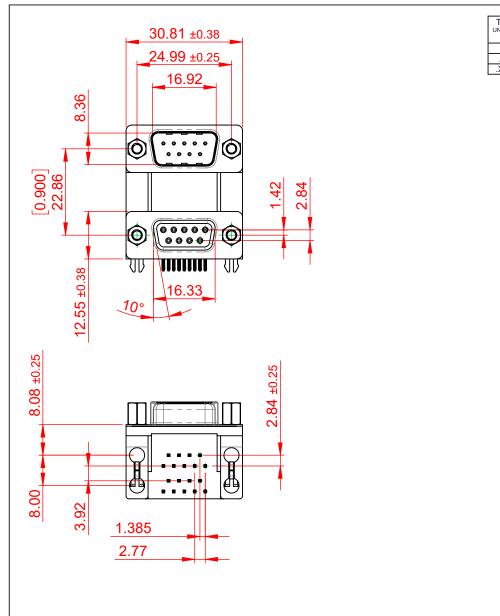

OPERATING TEMPERATURE: -55°C ~ 85°C

**CURRENT RATING: 3A PER CONTACT** CONTACT RESISTANCE:  $25m\Omega$  MAX. INSULATOR RESISTANCE: 5000MΩ min. DIELECTRIC WITHSTANDING VOLTAGE: 1000V AC rms

| 663 SERIES D-SUB CONNECTOR                                                     |                                                                                                                                                                                                                | SW REFERENCE NO.: 663 ASSEMBLY  |                    |       |
|--------------------------------------------------------------------------------|----------------------------------------------------------------------------------------------------------------------------------------------------------------------------------------------------------------|---------------------------------|--------------------|-------|
|                                                                                |                                                                                                                                                                                                                | DRAWN: C.B                      | DATE: AUG. 01/2018 |       |
|                                                                                |                                                                                                                                                                                                                | CHECKED:                        | DATE:              |       |
| EDAG INC<br>TORONTO, ONTARIO<br>CANADA<br>YOUR CONNECTION TO QUALITY & SERVICE | THESE DRAWINGS AND SPECIFICATIONS<br>ARE THE PROPERTY OF EDAC INC.,AND<br>SHALL NOT BE REPRODUCED,OR COPIED<br>OR USED AS THE BASIS FOR THE<br>MANUFACTURE OR SALE OF APPARATUS<br>WITHOUT WRITTEN PERMISSION. | SCALE: (IN C.A.D. 1:1)          | SHEET 1 OF         | 1     |
|                                                                                |                                                                                                                                                                                                                | DRAWING NUMBER: 663-009-264-049 |                    | ISSUE |
|                                                                                |                                                                                                                                                                                                                | PART NUMBER: 663-009-2          | 264-049            | 1     |