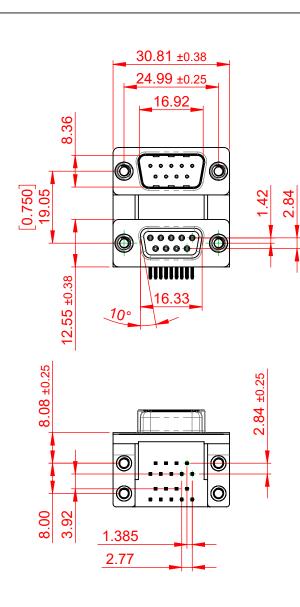

THIS IS A C.A.D. GENERATED DRAWING TOLERANCE UNLESS OTHERWISE SPECIFIED DO NOT MAKE MANUAL REVISIONS TO MASTER.

.X ±0.25 .XX ±0.13

NOTES:

MATERIAL:

HOUSING: THERMOPLASTIC POLYESTER, UL94V-0, **BLACK IN COLOUR** SHELL: STEEL, NICKEL PLATED CONTACT: COPPER ALLOY, GOLD FLASH PLATING

OPERATING TEMPERATURE: -55°C ~ 85°C

**CURRENT RATING: 3A PER CONTACT** CONTACT RESISTANCE:  $25m\Omega$  MAX. INSULATOR RESISTANCE: 5000MΩ min. DIELECTRIC WITHSTANDING VOLTAGE: 1000V AC rms

| 663 SERIES D-SUB CONNECTOR                                                  |                                                                                                                                                                                                                | SW REFERENCE NO.: 663 ASSEMBLY  |            |       |
|-----------------------------------------------------------------------------|----------------------------------------------------------------------------------------------------------------------------------------------------------------------------------------------------------------|---------------------------------|------------|-------|
|                                                                             |                                                                                                                                                                                                                | DRAWN: C.B DATE: AUG. 01/2018   |            | )18   |
|                                                                             |                                                                                                                                                                                                                | CHECKED:                        | DATE:      |       |
| EDAC INC<br>TORONTO, ONTARIO<br>CANADA<br>R CONNECTION TO QUALITY & SERVICE | THESE DRAWINGS AND SPECIFICATIONS<br>ARE THE PROPERTY OF EDAC INC.,AND<br>SHALL NOT BE REPRODUCED,OR COPIED<br>OR USED AS THE BASIS FOR THE<br>MANUFACTURE OR SALE OF APPARATUS<br>WITHOUT WRITTEN PERMISSION. | SCALE: (IN C.A.D. 1:1)          | SHEET 1 OF | 1     |
|                                                                             |                                                                                                                                                                                                                | DRAWING NUMBER: 663-009-264-055 |            | ISSUE |
|                                                                             |                                                                                                                                                                                                                | PART NUMBER: 663-009-           | 264-055    | 1     |