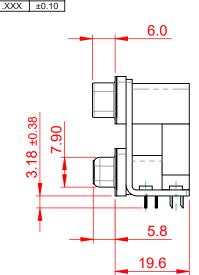

THIS IS A C.A.D. GENERATED DRAWING TOLERANCE UNLESS OTHERWISE SPECIFIED DO NOT MAKE MANUAL REVISIONS TO MASTER.

.X ±0.25 .XX ±0.13

NOTES:

MATERIAL:

HOUSING: THERMOPLASTIC POLYESTER, UL94V-0, **BLACK IN COLOUR** SHELL: STEEL, NICKEL PLATED CONTACT: COPPER ALLOY, GOLD FLASH PLATING

OPERATING TEMPERATURE: -55°C ~ 85°C

**CURRENT RATING: 3A PER CONTACT** CONTACT RESISTANCE:  $25m\Omega$  MAX. INSULATOR RESISTANCE: 5000MΩ min. DIELECTRIC WITHSTANDING VOLTAGE: 1000V AC rms

| 663 SERIES D-SUB CONNECTOR                                                  |                                                                                                                                                                                                                | SW REFERENCE NO.: 663 ASSEMBLY  |            |       |
|-----------------------------------------------------------------------------|----------------------------------------------------------------------------------------------------------------------------------------------------------------------------------------------------------------|---------------------------------|------------|-------|
|                                                                             |                                                                                                                                                                                                                | DRAWN: C.B DATE: AUG. 01/2018   |            | )18   |
|                                                                             |                                                                                                                                                                                                                | CHECKED:                        | DATE:      |       |
| EDAC INC<br>TORONTO, ONTARIO<br>CANADA<br>R CONNECTION TO QUALITY & SERVICE | THESE DRAWINGS AND SPECIFICATIONS<br>ARE THE PROPERTY OF EDAC INC.,AND<br>SHALL NOT BE REPRODUCED,OR COPIED<br>OR USED AS THE BASIS FOR THE<br>MANUFACTURE OR SALE OF APPARATUS<br>WITHOUT WRITTEN PERMISSION. | SCALE: (IN C.A.D. 1:1)          | SHEET 1 OF | 1     |
|                                                                             |                                                                                                                                                                                                                | DRAWING NUMBER: 663-009-264-055 |            | ISSUE |
|                                                                             |                                                                                                                                                                                                                | PART NUMBER: 663-009-           | 264-055    | 1     |