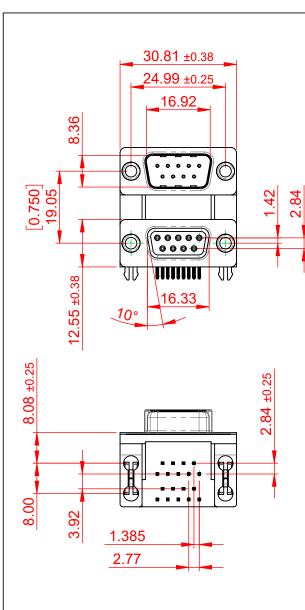

THIS IS A C.A.D. GENERATED DRAWING TOLERANCE UNLESS OTHERWISE SPECIFIED DO NOT MAKE MANUAL REVISIONS TO MASTER.

.X ±0.25 .XX ±0.13

NOTES:

MATERIAL:

HOUSING: THERMOPLASTIC POLYESTER, UL94V-0, **BLACK IN COLOUR** SHELL: STEEL, NICKEL PLATED CONTACT: COPPER ALLOY, 15µ GOLD PLATING

OPERATING TEMPERATURE: -55°C ~ 85°C

**CURRENT RATING: 3A PER CONTACT** CONTACT RESISTANCE:  $25m\Omega$  MAX. INSULATOR RESISTANCE: 5000MΩ min. DIELECTRIC WITHSTANDING VOLTAGE: 1000V AC rms

| 663 SERIES D-SUB CONNECTOR                                                    |                                                                                                                                                                                                                | SW REFERENCE NO.: 663 ASSEMBLY  |                    |       |
|-------------------------------------------------------------------------------|----------------------------------------------------------------------------------------------------------------------------------------------------------------------------------------------------------------|---------------------------------|--------------------|-------|
|                                                                               |                                                                                                                                                                                                                | DRAWN: C.B                      | DATE: AUG. 01/2018 |       |
|                                                                               |                                                                                                                                                                                                                | CHECKED:                        | DATE:              |       |
| EDAC INC<br>TORONTO, ONTARIO<br>CANADA<br>DUR CONNECTION TO QUALITY & SERVICE | THESE DRAWINGS AND SPECIFICATIONS<br>ARE THE PROPERTY OF EDAC INC.,AND<br>SHALL NOT BE REPRODUCED,OR COPIED<br>OR USED AS THE BASIS FOR THE<br>MANUFACTURE OR SALE OF APPARATUS<br>WITHOUT WRITTEN PERMISSION. | SCALE: (IN C.A.D. 1:1)          | SHEET 1 OF         | 1     |
|                                                                               |                                                                                                                                                                                                                | DRAWING NUMBER: 663-009-364-037 |                    | ISSUE |
|                                                                               |                                                                                                                                                                                                                | PART NUMBER: 663-009-           | 364-037            | 1     |

THIS SERIES FULLY CONFORMS TO THE EUROPEAN UNION DIRECTIVES 2011/65/EU FOR RoHS COMPLIANCY.