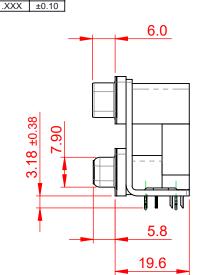

THIS IS A C.A.D. GENERATED DRAWING TOLERANCE UNLESS OTHERWISE SPECIFIED DO NOT MAKE MANUAL REVISIONS TO MASTER.

.X ±0.25 .XX ±0.13

NOTES:

MATERIAL:

HOUSING: THERMOPLASTIC POLYESTER, UL94V-0, **BLACK IN COLOUR** SHELL: STEEL, NICKEL PLATED CONTACT: COPPER ALLOY, 15µ GOLD PLATING

OPERATING TEMPERATURE: -55°C ~ 85°C

**CURRENT RATING: 3A PER CONTACT** CONTACT RESISTANCE:  $25m\Omega$  MAX. INSULATOR RESISTANCE: 5000MΩ min. DIELECTRIC WITHSTANDING VOLTAGE: 1000V AC rms

| 663 SERIES D-SUB CONNECTOR                                                    |                                                                                                                                                                                                                | SW REFERENCE NO.: 663 ASSEMBLY  |                    |       |
|-------------------------------------------------------------------------------|----------------------------------------------------------------------------------------------------------------------------------------------------------------------------------------------------------------|---------------------------------|--------------------|-------|
|                                                                               |                                                                                                                                                                                                                | DRAWN: C.B                      | DATE: AUG. 01/2018 |       |
|                                                                               |                                                                                                                                                                                                                | CHECKED:                        | DATE:              |       |
| EDAC INC<br>TORONTO, ONTARIO<br>CANADA<br>DUR CONNECTION TO QUALITY & SERVICE | THESE DRAWINGS AND SPECIFICATIONS<br>ARE THE PROPERTY OF EDAC INC.,AND<br>SHALL NOT BE REPRODUCED,OR COPIED<br>OR USED AS THE BASIS FOR THE<br>MANUFACTURE OR SALE OF APPARATUS<br>WITHOUT WRITTEN PERMISSION. | SCALE: (IN C.A.D. 1:1)          | SHEET 1 OF         | 1     |
|                                                                               |                                                                                                                                                                                                                | DRAWING NUMBER: 663-009-364-037 |                    | ISSUE |
|                                                                               |                                                                                                                                                                                                                | PART NUMBER: 663-009-           | 364-037            | 1     |

THIS SERIES FULLY CONFORMS TO THE EUROPEAN UNION DIRECTIVES 2011/65/EU FOR RoHS COMPLIANCY.