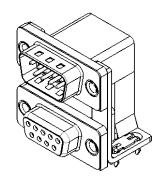

THIS IS A C.A.D. GENERATED DRAWING TOLERANCE UNLESS OTHERWISE SPECIFIED DO NOT MAKE MANUAL REVISIONS TO MASTER.

.X ±0.25 .XX ±0.13

NOTES:

MATERIAL:

HOUSING: THERMOPLASTIC POLYESTER, UL94V-0, **BLACK IN COLOUR** SHELL: STEEL, NICKEL PLATED CONTACT: COPPER ALLOY, 15µ GOLD PLATING

OPERATING TEMPERATURE: -55°C ~ 85°C

**CURRENT RATING: 3A PER CONTACT** CONTACT RESISTANCE:  $25m\Omega$  MAX. INSULATOR RESISTANCE: 5000MΩ min. DIELECTRIC WITHSTANDING VOLTAGE: 1000V AC rms

| 663 SERIES D-SUB CONNECTOR                                                    |                                                                                                                                                                                                                | SW REFERENCE NO.: 663 ASSEMBLY  |                    |       |
|-------------------------------------------------------------------------------|----------------------------------------------------------------------------------------------------------------------------------------------------------------------------------------------------------------|---------------------------------|--------------------|-------|
|                                                                               |                                                                                                                                                                                                                | DRAWN: C.B                      | DATE: AUG. 01/2018 |       |
|                                                                               |                                                                                                                                                                                                                | CHECKED:                        | DATE:              |       |
| EDAC INC<br>TORONTO, ONTARIO<br>CANADA<br>DUR CONNECTION TO QUALITY & SERVICE | THESE DRAWINGS AND SPECIFICATIONS<br>ARE THE PROPERTY OF EDAC INC.,AND<br>SHALL NOT BE REPRODUCED,OR COPIED<br>OR USED AS THE BASIS FOR THE<br>MANUFACTURE OR SALE OF APPARATUS<br>WITHOUT WRITTEN PERMISSION. | SCALE: (IN C.A.D. 1:1)          | SHEET 1 OF         | 1     |
|                                                                               |                                                                                                                                                                                                                | DRAWING NUMBER: 663-009-364-037 |                    | ISSUE |
|                                                                               |                                                                                                                                                                                                                | PART NUMBER: 663-009-           | 364-037            | 1     |

THIS SERIES FULLY CONFORMS TO THE EUROPEAN UNION DIRECTIVES 2011/65/EU FOR RoHS COMPLIANCY.