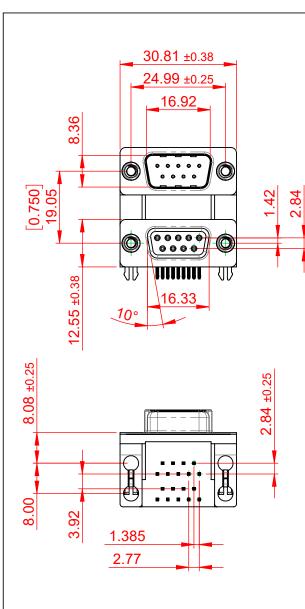

THIS IS A C.A.D. GENERATED DRAWING TOLERANCE UNLESS OTHERWISE SPECIFIED DO NOT MAKE MANUAL REVISIONS TO MASTER.

.X ±0.25 .XX ±0.13

NOTES:

MATERIAL:

HOUSING: THERMOPLASTIC POLYESTER, UL94V-0, **BLACK IN COLOUR** SHELL: STEEL, NICKEL PLATED CONTACT: COPPER ALLOY, 15µ GOLD PLATING

OPERATING TEMPERATURE: -55°C ~ 85°C

**CURRENT RATING: 3A PER CONTACT** CONTACT RESISTANCE:  $25m\Omega$  MAX. INSULATOR RESISTANCE: 5000MΩ min. DIELECTRIC WITHSTANDING VOLTAGE: 1000V AC rms

| 663 SERIES D-SUB CONNECTOR                                                    |                                                                                                                                                                                                                | SW REFERENCE NO.: 663 ASSEMBLY  |                    |       |
|-------------------------------------------------------------------------------|----------------------------------------------------------------------------------------------------------------------------------------------------------------------------------------------------------------|---------------------------------|--------------------|-------|
|                                                                               |                                                                                                                                                                                                                | DRAWN: C.B                      | DATE: AUG. 01/2018 |       |
|                                                                               |                                                                                                                                                                                                                | CHECKED:                        | DATE:              |       |
| EDAC INC<br>TORONTO, ONTARIO<br>CANADA<br>DUR CONNECTION TO QUALITY & SERVICE | THESE DRAWINGS AND SPECIFICATIONS<br>ARE THE PROPERTY OF EDAC INC.,AND<br>SHALL NOT BE REPRODUCED,OR COPIED<br>OR USED AS THE BASIS FOR THE<br>MANUFACTURE OR SALE OF APPARATUS<br>WITHOUT WRITTEN PERMISSION. | SCALE: (IN C.A.D. 1:1)          | SHEET 1 OF         | 1     |
|                                                                               |                                                                                                                                                                                                                | DRAWING NUMBER: 663-009-364-045 |                    | ISSUE |
|                                                                               |                                                                                                                                                                                                                | PART NUMBER: 663-009-           | 364-045            | 1     |