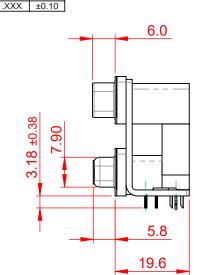

THIS IS A C.A.D. GENERATED DRAWING TOLERANCE UNLESS OTHERWISE SPECIFIED DO NOT MAKE MANUAL REVISIONS TO MASTER.

.X ±0.25 .XX ±0.13

NOTES:

MATERIAL:

HOUSING: THERMOPLASTIC POLYESTER, UL94V-0, **BLACK IN COLOUR** SHELL: STEEL, NICKEL PLATED CONTACT: COPPER ALLOY, 15µ GOLD PLATING

OPERATING TEMPERATURE: -55°C ~ 85°C

**CURRENT RATING: 3A PER CONTACT** CONTACT RESISTANCE:  $25m\Omega$  MAX. INSULATOR RESISTANCE: 5000MΩ min. DIELECTRIC WITHSTANDING VOLTAGE: 1000V AC rms

| 663 SERIES D-SUB CONNECTOR                                                    |                                                                                                                                                                                                                | SW REFERENCE NO.: 663 ASSEMBLY  |                    |       |
|-------------------------------------------------------------------------------|----------------------------------------------------------------------------------------------------------------------------------------------------------------------------------------------------------------|---------------------------------|--------------------|-------|
|                                                                               |                                                                                                                                                                                                                | DRAWN: C.B                      | DATE: AUG. 01/2018 |       |
|                                                                               |                                                                                                                                                                                                                | CHECKED:                        | DATE:              |       |
| EDAC INC<br>TORONTO, ONTARIO<br>CANADA<br>DUR CONNECTION TO QUALITY & SERVICE | THESE DRAWINGS AND SPECIFICATIONS<br>ARE THE PROPERTY OF EDAC INC.,AND<br>SHALL NOT BE REPRODUCED,OR COPIED<br>OR USED AS THE BASIS FOR THE<br>MANUFACTURE OR SALE OF APPARATUS<br>WITHOUT WRITTEN PERMISSION. | SCALE: (IN C.A.D. 1:1)          | SHEET 1 OF         | 1     |
|                                                                               |                                                                                                                                                                                                                | DRAWING NUMBER: 663-009-364-045 |                    | ISSUE |
|                                                                               |                                                                                                                                                                                                                | PART NUMBER: 663-009-           | 364-045            | 1     |