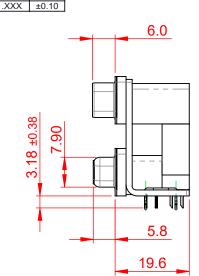

THIS IS A C.A.D. GENERATED DRAWING TOLERANCE UNLESS OTHERWISE SPECIFIED DO NOT MAKE MANUAL REVISIONS TO MASTER.

.X ±0.25 .XX

±0.13

NOTES:

MATERIAL:

HOUSING: THERMOPLASTIC POLYESTER, UL94V-0, **BLACK IN COLOUR** SHELL: STEEL, NICKEL PLATED CONTACT: COPPER ALLOY, 30µ GOLD PLATING

OPERATING TEMPERATURE: -55°C ~ 85°C

**CURRENT RATING: 3A PER CONTACT** CONTACT RESISTANCE:  $25m\Omega$  MAX. INSULATOR RESISTANCE: 5000MΩ min. DIELECTRIC WITHSTANDING VOLTAGE: 1000V AC rms

| 663 SERIES D-SUB CONNECTOR                                                    |                                                                                                                                                                                                                | SW REFERENCE NO.: 663 ASSEMBLY  |                    |       |
|-------------------------------------------------------------------------------|----------------------------------------------------------------------------------------------------------------------------------------------------------------------------------------------------------------|---------------------------------|--------------------|-------|
|                                                                               |                                                                                                                                                                                                                | DRAWN: C.B                      | DATE: AUG. 01/2018 |       |
|                                                                               |                                                                                                                                                                                                                | CHECKED:                        | DATE:              |       |
| EDAG INC<br>TORONTO, ONTARIO<br>CANADA<br>OUR CONNECTION TO QUALITY & SERVICE | THESE DRAWINGS AND SPECIFICATIONS<br>ARE THE PROPERTY OF EDAC INC.,AND<br>SHALL NOT BE REPRODUCED,OR COPIED<br>OR USED AS THE BASIS FOR THE<br>MANUFACTURE OR SALE OF APPARATUS<br>WITHOUT WRITTEN PERMISSION. | SCALE: (IN C.A.D. 1:1)          | SHEET 1 OF         | 1     |
|                                                                               |                                                                                                                                                                                                                | DRAWING NUMBER: 663-009-664-03A |                    | ISSUE |
|                                                                               |                                                                                                                                                                                                                | PART NUMBER: 663-009-6          | 664-03A            | 1     |