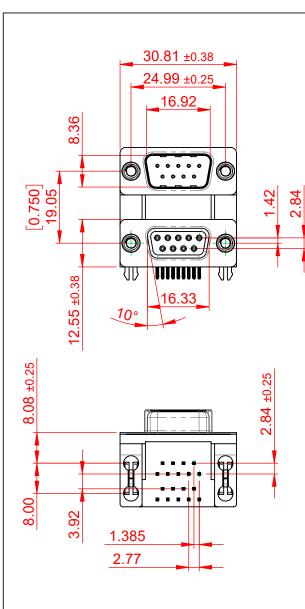

THIS IS A C.A.D. GENERATED DRAWING TOLERANCE UNLESS OTHERWISE SPECIFIED DO NOT MAKE MANUAL REVISIONS TO MASTER.

.X ±0.25 .XX

±0.13

NOTES:

MATERIAL:

HOUSING: THERMOPLASTIC POLYESTER, UL94V-0, **BLACK IN COLOUR** SHELL: STEEL, NICKEL PLATED CONTACT: COPPER ALLOY, 30µ GOLD PLATING

OPERATING TEMPERATURE: -55°C ~ 85°C

**CURRENT RATING: 3A PER CONTACT** CONTACT RESISTANCE:  $25m\Omega$  MAX. INSULATOR RESISTANCE: 5000MΩ min. DIELECTRIC WITHSTANDING VOLTAGE: 1000V AC rms

| 663 SERIES D-SUB CONNECTOR                                                    |                                                                                                                                                                                                                | SW REFERENCE NO.: 663 ASSEMBLY  |                    |       |
|-------------------------------------------------------------------------------|----------------------------------------------------------------------------------------------------------------------------------------------------------------------------------------------------------------|---------------------------------|--------------------|-------|
|                                                                               |                                                                                                                                                                                                                | DRAWN: C.B                      | DATE: AUG. 01/2018 |       |
|                                                                               |                                                                                                                                                                                                                | CHECKED:                        | DATE:              |       |
| EDAG INC<br>TORONTO, ONTARIO<br>CANADA<br>OUR CONNECTION TO QUALITY & SERVICE | THESE DRAWINGS AND SPECIFICATIONS<br>ARE THE PROPERTY OF EDAC INC.,AND<br>SHALL NOT BE REPRODUCED,OR COPIED<br>OR USED AS THE BASIS FOR THE<br>MANUFACTURE OR SALE OF APPARATUS<br>WITHOUT WRITTEN PERMISSION. | SCALE: (IN C.A.D. 1:1)          | SHEET 1 OF         | 1     |
|                                                                               |                                                                                                                                                                                                                | DRAWING NUMBER: 663-009-664-03A |                    | ISSUE |
|                                                                               |                                                                                                                                                                                                                | PART NUMBER: 663-009-6          | 664-03A            | 1     |