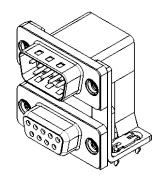

THIS IS A C.A.D. GENERATED DRAWING TOLERANCE UNLESS OTHERWISE SPECIFIED DO NOT MAKE MANUAL REVISIONS TO MASTER.

.X ±0.25 .XX

±0.13

NOTES:

MATERIAL:

HOUSING: THERMOPLASTIC POLYESTER, UL94V-0, **BLACK IN COLOUR** SHELL: STEEL, NICKEL PLATED CONTACT: COPPER ALLOY, 30µ GOLD PLATING

OPERATING TEMPERATURE: -55°C ~ 85°C

**CURRENT RATING: 3A PER CONTACT** CONTACT RESISTANCE:  $25m\Omega$  MAX. INSULATOR RESISTANCE: 5000MΩ min. DIELECTRIC WITHSTANDING VOLTAGE: 1000V AC rms

| 663 SERIES D-SUB CONNECTOR                                                    |                                                                                                                                                                                                                | SW REFERENCE NO.: 663 ASSEMBLY  |                    |       |
|-------------------------------------------------------------------------------|----------------------------------------------------------------------------------------------------------------------------------------------------------------------------------------------------------------|---------------------------------|--------------------|-------|
|                                                                               |                                                                                                                                                                                                                | DRAWN: C.B                      | DATE: AUG. 01/2018 |       |
|                                                                               |                                                                                                                                                                                                                | CHECKED:                        | DATE:              |       |
| EDAG INC<br>TORONTO, ONTARIO<br>CANADA<br>OUR CONNECTION TO QUALITY & SERVICE | THESE DRAWINGS AND SPECIFICATIONS<br>ARE THE PROPERTY OF EDAC INC.,AND<br>SHALL NOT BE REPRODUCED,OR COPIED<br>OR USED AS THE BASIS FOR THE<br>MANUFACTURE OR SALE OF APPARATUS<br>WITHOUT WRITTEN PERMISSION. | SCALE: (IN C.A.D. 1:1)          | SHEET 1 OF         | 1     |
|                                                                               |                                                                                                                                                                                                                | DRAWING NUMBER: 663-009-664-03A |                    | ISSUE |
|                                                                               |                                                                                                                                                                                                                | PART NUMBER: 663-009-6          | 664-03A            | 1     |