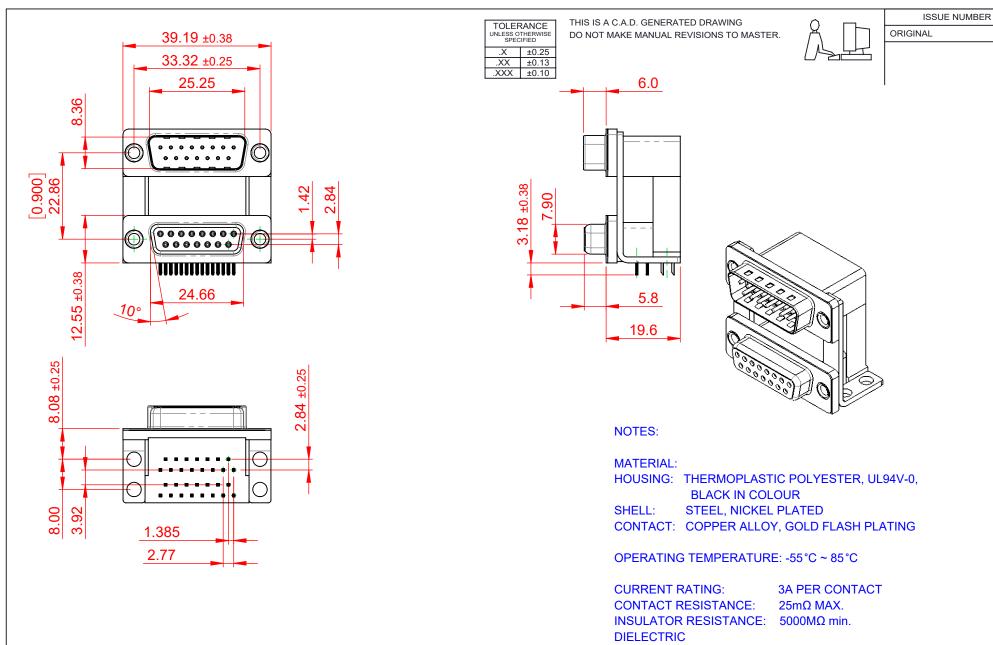

WITHSTANDING VOLTAGE: 1000V AC rms

(1)

| 663 SERIES D-SUB CONNECTOR |                                                                                                                                                                                                                | SW REFERENCE NO.: 663 ASSEMBLY |               |                    |       |   |  |
|----------------------------|----------------------------------------------------------------------------------------------------------------------------------------------------------------------------------------------------------------|--------------------------------|---------------|--------------------|-------|---|--|
|                            |                                                                                                                                                                                                                | DRAWN: C.B                     |               | DATE: AUG. 01/2018 |       |   |  |
|                            |                                                                                                                                                                                                                | CHECKED:                       |               | DATE:              |       |   |  |
| EDAC INC                   | THESE DRAWINGS AND SPECIFICATIONS<br>ARE THE PROPERTY OF EDAC INC.,AND<br>SHALL NOT BE REPRODUCED,OR COPIED<br>OR USED AS THE BASIS FOR THE<br>MANUFACTURE OR SALE OF APPARATUS<br>WITHOUT WRITTEN PERMISSION. | SCALE: (IN                     | I C.A.D. 1:1) | SHEET 1            | OF    | 1 |  |
| CANADA OR USED AS T        |                                                                                                                                                                                                                | DRAWING NU                     | 264-000       |                    | ISSUE |   |  |
|                            |                                                                                                                                                                                                                | PART NUMBE                     | R: 663-015-2  | 264-000            |       | 1 |  |